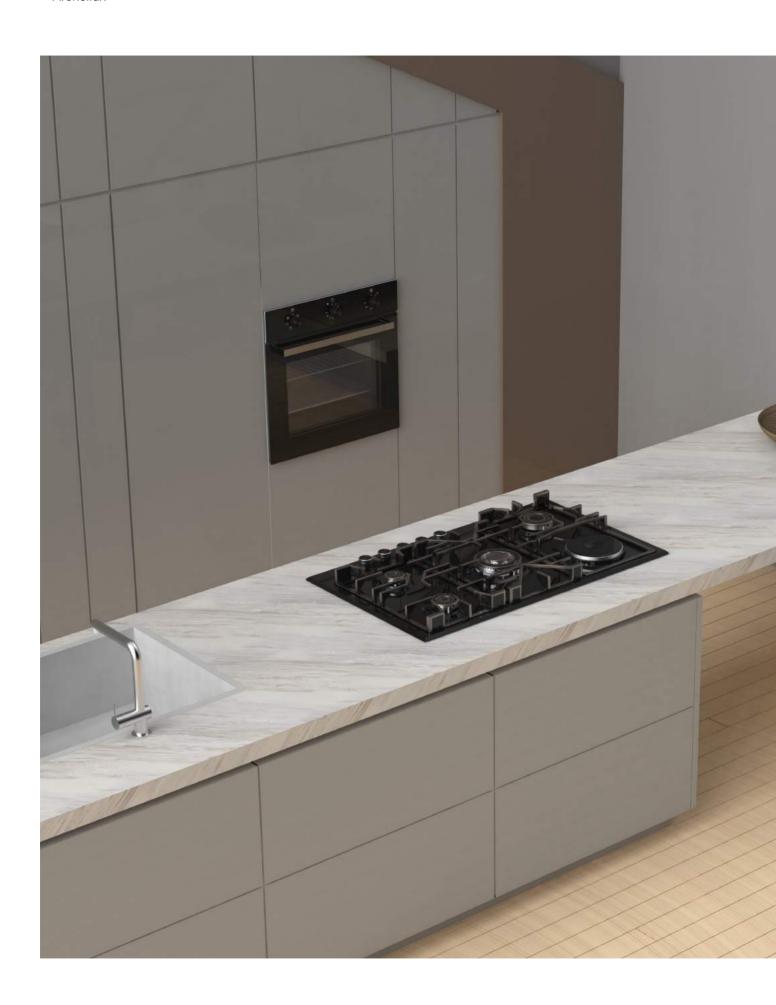

n Oven   | 69 |











Aztech









Asil

Archellux -



7



## 45 cm Hobs







Alloga









Alloga





Beliz



Miran ———

Phyroo





Stallo

Inizio

Aztech Hellux Alloga Antique Flinn Stallo





"The signature of the simply-life"





































































































































#### 60 cm Electricial Hobs









### 70 cm Hobs



Alloga















### Stallo Series













### Flinn Series













### Miran Series















### Aren Series





























### **Asil Series**













# **Antique Series**











### Aren Series













### **Beliz Series**



# Phyroo Series



### **Inizio Series**











## **Hellux Series**

















# Alloga Series















### Stallo Series









### Flinn Series









## **Aztech Series**









### Miran Series







### Aren Series



### **Inizio Series**



# Beliz Phyroo







































# Visio Touch Control























### Built-in Hobs &Built-in Oven







#### Bizimle iletişime geçin!

- www.archellux.com
- **▼** sales@archellux.com
- **⊚ (a)** /archellux
- **?** +90 222 236 04 74
- 75. Yil OSB 2001. St. No:8-10 Odunpazari/Eskisehir, Turkey