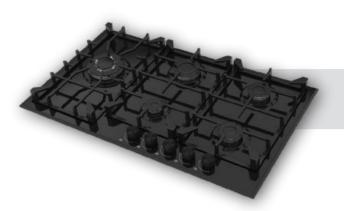

### Built-in Hob Series

| 5         | 30 cm Built-in Hobs |
|-----------|---------------------|
|           |                     |
| 9         | 45 cm Built-in Hobs |
|           |                     |
| 11        | 60 cm Built-in Hobs |
| 07        | 70 cm Built-in Hobs |
| 37        |                     |
| <b>51</b> | 90 cm Built-in Hobs |