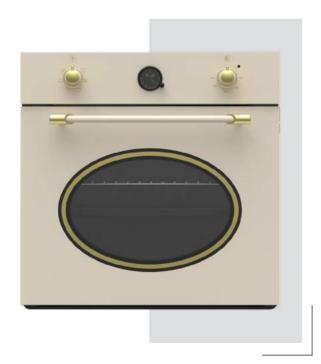

#### Built-in Oven Series

| Rustic Built-in Ovens              | 63 |
|------------------------------------|----|
|                                    |    |
| Mechanic Timer Built-in Ovens      | 65 |
|                                    |    |
| Visio Touch Control Built-in Ovens | 67 |
|                                    |    |
| Full Touch Control Built-in Oven   | 69 |

# **Antique Series**