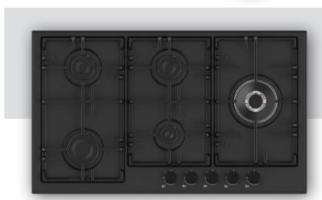

7



## 45 cm Hobs







Alloga









Alloga





Beliz



Miran ———

Phyroo





Stallo

Inizio

Aztech Hellux Alloga Antique Flinn Stallo





"The signature of the simply-life"





































































































































#### 60 cm Electricial Hobs









### 70 cm Hobs



Alloga















### Stallo Series













### Flinn Series













### Miran Series















### Aren Series





























### **Asil Series**













# **Antique Series**











### Aren Series













### **Beliz Series**



# Phyroo Series



### **Inizio Series**











## **Hellux Series**

















# Alloga Series















### Stallo Series









### Flinn Series









## **Aztech Series**









### Miran Series







### Aren Series



### **Inizio Series**



# Beliz Phyroo







































# Visio Touch Control























### Built-in Hobs &Built-in Oven







#### Bizimle iletişime geçin!

- www.archellux.com
- **▼** sales@archellux.com
- **⊚ (a)** /archellux
- **?** +90 222 236 04 74
- 75. Yil OSB 2001. St. No:8-10 Odunpazari/Eskisehir, Turkey