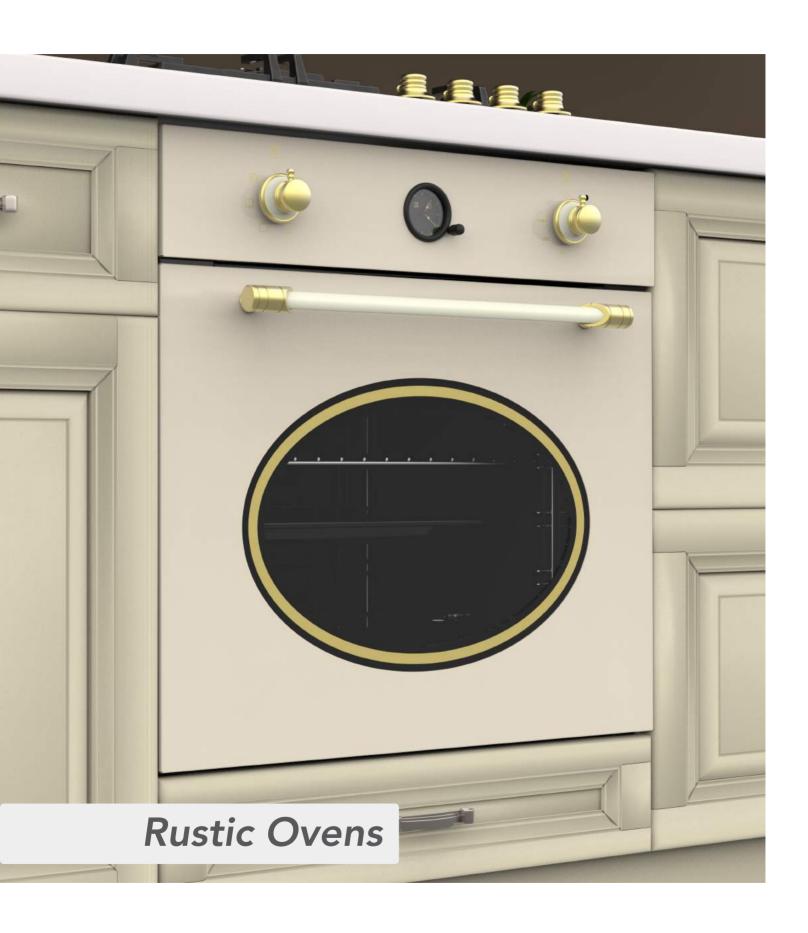

#### Built-in Oven Series

| Rustic Built-in Ovens              | 63 |
|------------------------------------|----|
|                                    |    |
| Mechanic Timer Built-in Ovens      | 65 |
|                                    |    |
| Visio Touch Control Built-in Ovens | 67 |
|                                    |    |
| Full Touch Control Built-in Oven   | 69 |