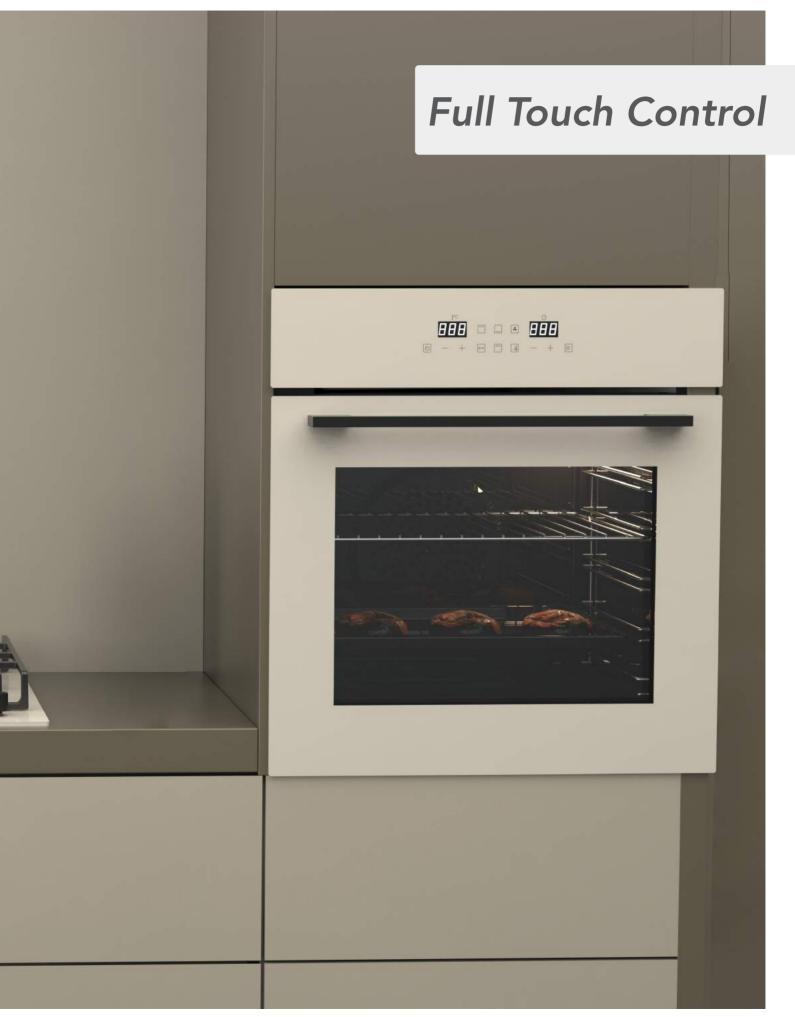

# Visio Touch Control

#### Built-in Oven Series

| Rustic Built-in Ovens              | 63 |
|------------------------------------|----|
|                                    |    |
| Mechanic Timer Built-in Ovens      | 65 |
|                                    |    |
| Visio Touch Control Built-in Ovens | 67 |
|                                    |    |
| Full Touch Control Built-in Oven   | 69 |