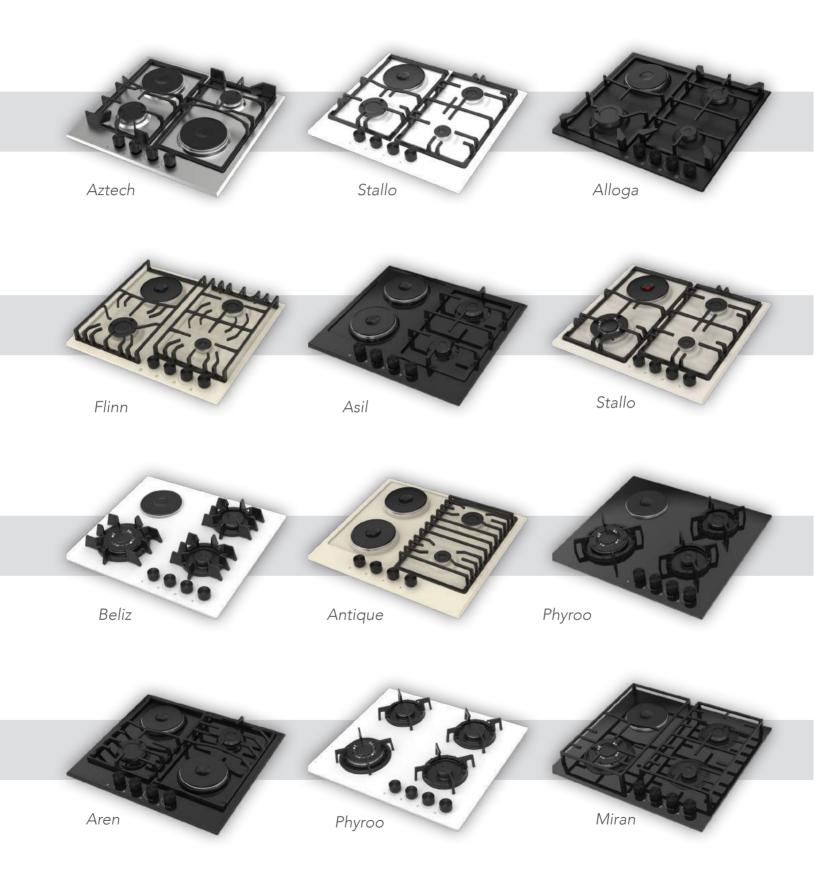

| 90 cm Built-in Hobs |

#### Built-in Oven Series



| Rustic Built-in Ovens              | 63 |
|------------------------------------|----|
|                                    |    |
| Mechanic Timer Built-in Ovens      | 65 |
|                                    |    |
| Visio Touch Control Built-in Ovens | 67 |
|                                    |    |
| Full Touch Control Built-in Oven   | 69 |











Aztech









Asil

Archellux -



7



## 45 cm Hobs







Alloga









Alloga





Beliz



Miran ———

Phyroo





Stallo

Inizio

Aztech Hellux Alloga Antique Flinn Stallo





"The signature of the simply-life"





































































































































#### 60 cm Electricial Hobs









### 70 cm Hobs



Alloga















### Stallo Series













### Flinn Series













### Miran Series















### Aren Series





























### **Asil Series**













# **Antique Series**











### Aren Series













### **Beliz Series**



# Phyroo Series



### **Inizio Series**











## **Hellux Series**

















# Alloga Series















### Stallo Series









### Flinn Series









## **Aztech Series**









### Miran Series







### Aren Series



### **Inizio Series**



# Beliz Phyroo







































# Visio Touch Control























### Built-in Hobs &Built-in Oven







#### Bizimle iletişime geçin!

- www.archellux.com
- **▼** sales@archellux.com
- **⊚