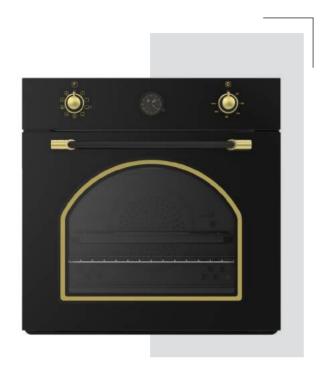

#### Built-in Oven Series

| Rustic Built-in Ovens              | 63 |
|------------------------------------|----|
|                                    |    |
| Mechanic Timer Built-in Ovens      | 65 |
|                                    |    |
| Visio Touch Control Built-in Ovens | 67 |
|                                    |    |
| Full Touch Control Built-in Oven   | 69 |