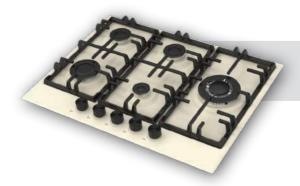

### Built-in Hob Series

| 5         | 30 cm Built-in Hobs |
|-----------|---------------------|
|           |                     |
| 9         | 45 cm Built-in Hobs |
|           |                     |
| 11        | 60 cm Built-in Hobs |
| 07        | 70 cm Built-in Hobs |
| 37        |                     |
| <b>51</b> | 90 cm Built-in Hobs |