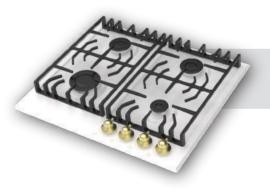

### Built-in Hob Series

| 5         | 30 cm Built-in Hobs |
|-----------|---------------------|
|           |                     |
| 9         | 45 cm Built-in Hobs |
|           |                     |
| 11        | 60 cm Built-in Hobs |
| 07        | 70 cm Built-in Hobs |
| 37        |                     |
| <b>51</b> | 90 cm Built-in Hobs |

### 70 cm Hobs

Alloga