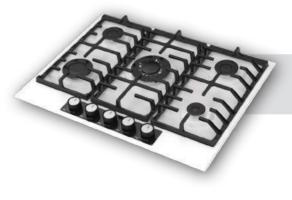

### Built-in Hob Series

| 5         | 30 cm Built-in Hobs |
|-----------|---------------------|
|           |                     |
| 9         | 45 cm Built-in Hobs |
|           |                     |
| 11        | 60 cm Built-in Hobs |
| 07        | 70 cm Built-in Hobs |
| 37        |                     |
| <b>51</b> | 90 cm Built-in Hobs |

## 45 cm Hobs

Alloga

Alloga

Beliz

Miran ———

Phyroo

Stallo

Inizio