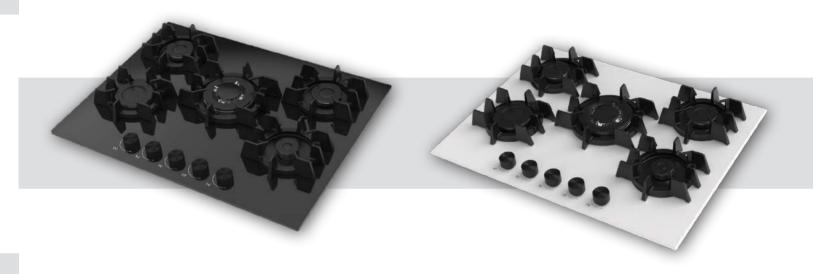

### Built-in Hob Series

| 5         | 30 cm Built-in Hobs |
|-----------|---------------------|
|           |                     |
| 9         | 45 cm Built-in Hobs |
|           |                     |
| 11        | 60 cm Built-in Hobs |
| 07        | 70 cm Built-in Hobs |
| 37        |                     |
| <b>51</b> | 90 cm Built-in Hobs |