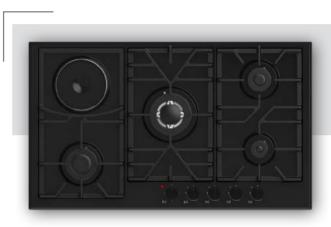

### Built-in Hob Series

| 5         | 30 cm Built-in Hobs |
|-----------|---------------------|
|           |                     |
| 9         | 45 cm Built-in Hobs |
|           |                     |
| 11        | 60 cm Built-in Hobs |
| 07        | 70 cm Built-in Hobs |
| 37        |                     |
| <b>51</b> | 90 cm Built-in Hobs |