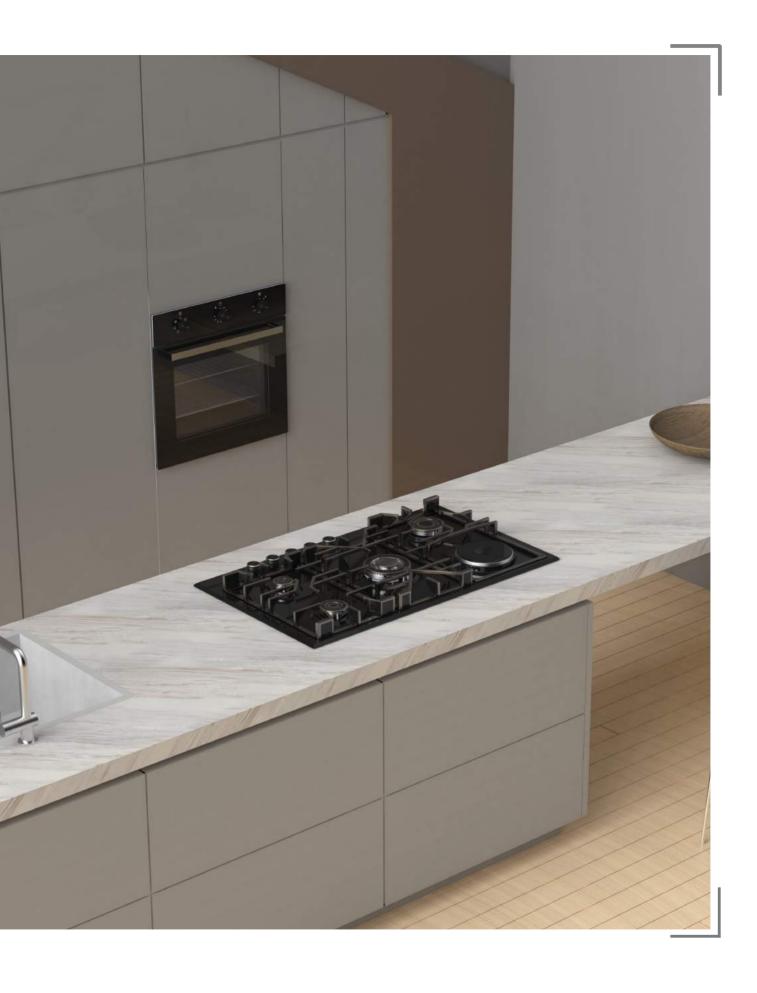

Us**

Archellux is an OEM/ODM built-in. hobs, built-in ovens, and toaster grill manufacturer which located in the Eskisehir Industrial Zone, Archellux products are presented in both Turkish bazaars and the Russian, North African, East European, and Middle Asian bazaars. Archellux has an annual production capacity of 300,000 units, including 120,000 toasters, 52,000 ovens, and 130,000 built-in hobs in three production lines, with its expert administrative and engineering staff and experienced production personnel, and the philosophy of quality as our priority. In addition, Archellux aims to become a leading company in the sector in the production of both small household appliances and kitchen equipment with the mini oven and hood production lines that will be put into operation in 2024.





## CONTENT

### Built-in Hob Series



| 5         | 30 cm Built-in Hobs |
|-----------|---------------------|
|           |                     |
| 9         | 45 cm Built-in Hobs |
|           |                     |
| 11        | 60 cm Built-in Hobs |
| 07        | 70 cm Built-in Hobs |
| 37        |                     |
| <b>51</b> | 90 cm Built-in Hobs |

#### Built-in Oven Series



| Rustic Built-in Ovens              | 63 |
|------------------------------------|----|
|                                    |    |
| Mechanic Timer Built-in Ovens      | 65 |
|                                    |    |
| Visio Touch Control Built-in Ovens | 67 |
|                                    |    |
| Full Touch Control Built-in Oven   | 69 |











Aztech









Asil

Archellux -



7