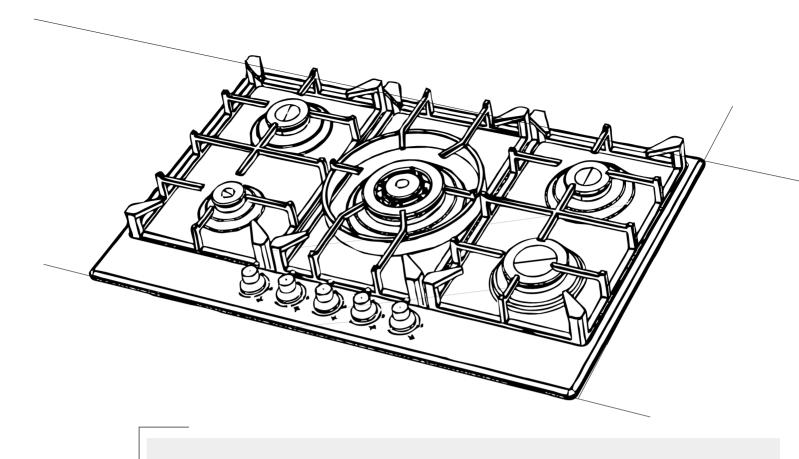

### Built-in Hob Series

| 5         | 30 cm Built-in Hobs |
|-----------|---------------------|
|           |                     |
| 9         | 45 cm Built-in Hobs |
|           |                     |
| 11        | 60 cm Built-in Hobs |
| 07        | 70 cm Built-in Hobs |
| 37        |                     |
| <b>51</b> | 90 cm Built-in Hobs |