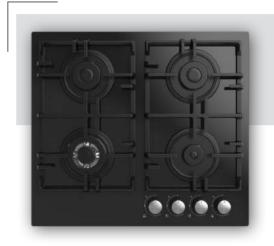

|                     |
| 11        | 60 cm Built-in Hobs |
| 07        | 70 cm Built-in Hobs |
| 37        |                     |
| <b>51</b> | 90 cm Built-in Hobs |

#### Built-in Oven Series



| Rustic Built-in Ovens              | 63 |
|------------------------------------|----|
|                                    |    |
| Mechanic Timer Built-in Ovens      | 65 |
|                                    |    |
| Visio Touch Control Built-in Ovens | 67 |
|                                    |    |
| Full Touch Control Built-in Oven   | 69 |











Aztech









Asil

Archellux -



7



## 45 cm Hobs







Alloga









Alloga





Beliz



Miran ———

Phyroo





Stallo

Inizio

Aztech Hellux Alloga Antique Flinn Stallo





"The signature of the simply-life"





































































































































#### 60 cm Electricial Hobs









### 70 cm Hobs



Alloga















### Stallo Series













### Flinn Series













### Miran Series















### Aren Series





























### **Asil Series**













# **Antique Series**











### Aren Series













### **Beliz Series**



# Phyroo Series



### **Inizio Series**











## **Hellux Series**

















# Alloga Series















### Stallo Series









### Flinn Series









## **Aztech Series**









### Miran Series







### Aren Series



### **Inizio Series**



# Beliz Phyroo







































# Visio Touch Control