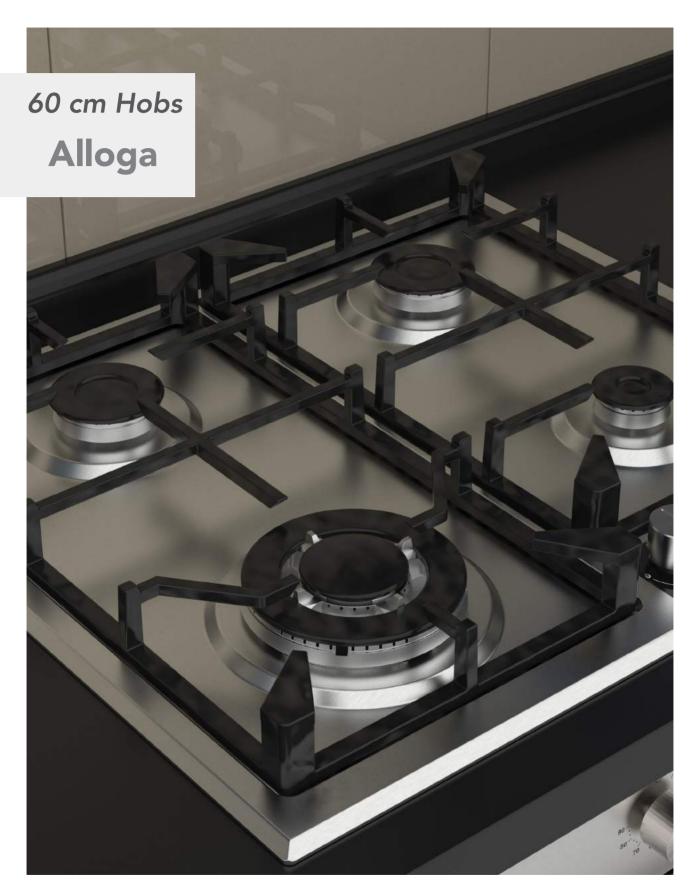

|
| 9         | 45 cm Built-in Hobs |
|           |                     |
| 11        | 60 cm Built-in Hobs |
| 07        | 70 cm Built-in Hobs |
| 37        |                     |
| <b>51</b> | 90 cm Built-in Hobs |

#### Built-in Oven Series



| Rustic Built-in Ovens              | 63 |
|------------------------------------|----|
|                                    |    |
| Mechanic Timer Built-in Ovens      | 65 |
|                                    |    |
| Visio Touch Control Built-in Ovens | 67 |
|                                    |    |
| Full Touch Control Built-in Oven   | 69 |











Aztech









Asil

Archellux -



7



## 45 cm Hobs







Alloga









Alloga





Beliz



Miran ———

Phyroo





Stallo

Inizio

Aztech Hellux Alloga Antique Flinn Stallo





"The signature of the simply-life"





































































































































#### 60 cm Electricial Hobs









### 70 cm Hobs



Alloga















### Stallo Series













### Flinn Series













### Miran Series















### Aren Series





























### **Asil Series**













# **Antique Series**











### Aren Series













### **Beliz Series**



# Phyroo Series



### **Inizio Series**











## **Hellux Series**

















# Alloga Series















### Stallo Series









### Flinn Series









## **Aztech Series**









### Miran Series







### Aren Series



### **Inizio Series**



# Beliz Phyroo