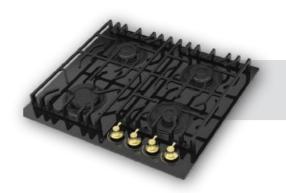

### Built-in Hob Series

| 5         | 30 cm Built-in Hobs |
|-----------|---------------------|
|           |                     |
| 9         | 45 cm Built-in Hobs |
|           |                     |
| 11        | 60 cm Built-in Hobs |
| 07        | 70 cm Built-in Hobs |
| 37        |                     |
| <b>51</b> | 90 cm Built-in Hobs |