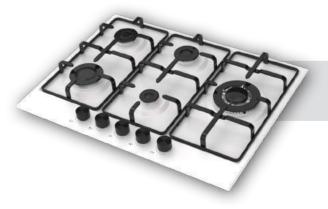

### Built-in Hob Series

| 5         | 30 cm Built-in Hobs |
|-----------|---------------------|
|           |                     |
| 9         | 45 cm Built-in Hobs |
|           |                     |
| 11        | 60 cm Built-in Hobs |
| 07        | 70 cm Built-in Hobs |
| 37        |                     |
| <b>51</b> | 90 cm Built-in Hobs |