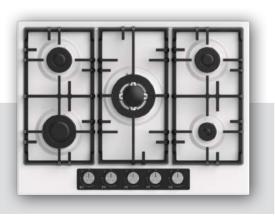

### Built-in Hob Series

| 5         | 30 cm Built-in Hobs |
|-----------|---------------------|
|           |                     |
| 9         | 45 cm Built-in Hobs |
|           |                     |
| 11        | 60 cm Built-in Hobs |
| 07        | 70 cm Built-in Hobs |
| 37        |                     |
| <b>51</b> | 90 cm Built-in Hobs |