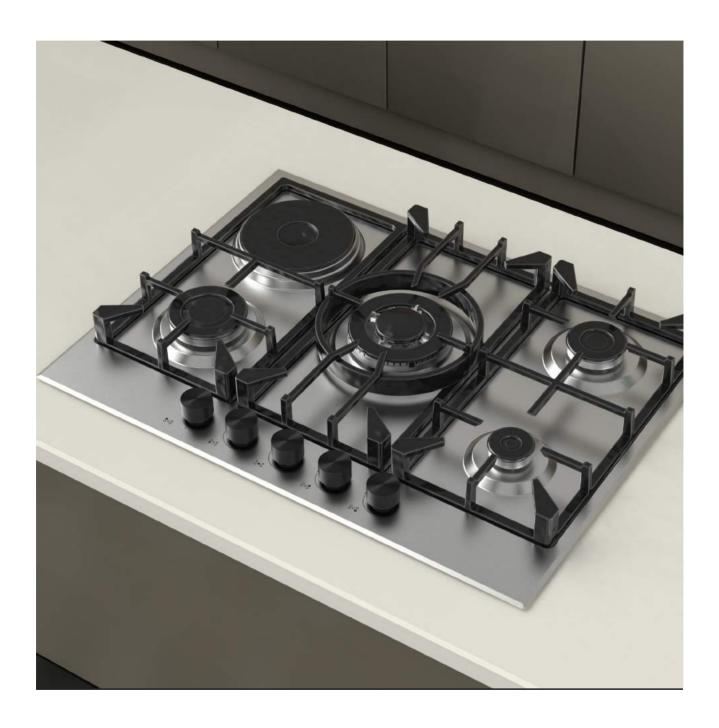

#### Built-in Oven Series



| Rustic Built-in Ovens              | 63 |
|------------------------------------|----|
|                                    |    |
| Mechanic Timer Built-in Ovens      | 65 |
|                                    |    |
| Visio Touch Control Built-in Ovens | 67 |
|                                    |    |
| Full Touch Control Built-in Oven   | 69 |











Aztech









Asil

Archellux -



7



## 45 cm Hobs







Alloga









Alloga





Beliz



Miran ———

Phyroo





Stallo

Inizio

Aztech Hellux Alloga Antique Flinn Stallo





"The signature of the simply-life"





































































































































#### 60 cm Electricial Hobs









### 70 cm Hobs



Alloga















### Stallo Series













### Flinn Series













### Miran Series















### Aren Series





























### **Asil Series**













# **Antique Series**











### Aren Series













### **Beliz Series**



# Phyroo Series



### **Inizio Series**











## **Hellux Series**

















# Alloga Series















### Stallo Series









### Flinn Series









## **Aztech Series**









### Miran Series







### Aren Series



### **Inizio Series**



# Beliz Phyroo







































# Visio Touch Control























### Built-in Hobs &Built-in Oven







#### Bizimle iletişime geçin!

- www.archellux.com
- **▼** sales@archellux.com
- **⊚ (a)** /archellux
- **?**