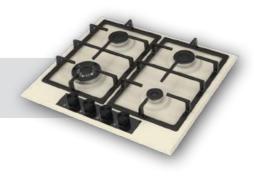

### Built-in Hob Series

| 5         | 30 cm Built-in Hobs |
|-----------|---------------------|
|           |                     |
| 9         | 45 cm Built-in Hobs |
|           |                     |
| 11        | 60 cm Built-in Hobs |
| 07        | 70 cm Built-in Hobs |
| 37        |                     |
| <b>51</b> | 90 cm Built-in Hobs |