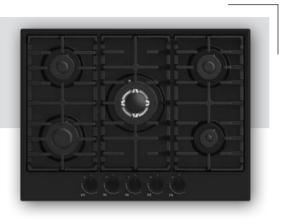

|    |
| Mechanic Timer Built-in Ovens      | 65 |
|                                    |    |
| Visio Touch Control Built-in Ovens | 67 |
|                                    |    |
| Full Touch Control Built-in Oven   | 69 |











Aztech









Asil

Archellux -



7



## 45 cm Hobs







Alloga









Alloga





Beliz



Miran ———

Phyroo





Stallo

Inizio

Aztech Hellux Alloga Antique Flinn Stallo





"The signature of the simply-life"





































































































































#### 60 cm Electricial Hobs









### 70 cm Hobs



Alloga















### Stallo Series













### Flinn Series













### Miran Series















### Aren Series





























### **Asil Series**













# **Antique Series**











### Aren Series













### **Beliz Series**



# Phyroo Series



### **Inizio Series**











## **Hellux Series**

















# Alloga Series















### Stallo Series









### Flinn Series









## **Aztech Series**









### Miran Series







### Aren Series



### **Inizio Series**



# Beliz Phyroo







































# Visio Touch Control























### Built-in Hobs &Built-in Oven







#### Bizimle iletişime geçin!

- www.archellux.com
- **▼** sales@archellux.com
- **⊚ (a)** /archellux
- **?** +90 222 236 04 74
- 75. Yil OSB 2001. St. No:8-10 Odunpazari/Eskisehir, Turkey