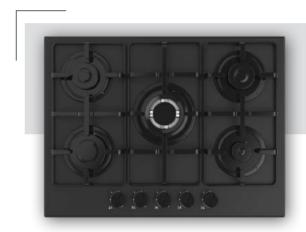

### Built-in Hob Series

| 5         | 30 cm Built-in Hobs |
|-----------|---------------------|
|           |                     |
| 9         | 45 cm Built-in Hobs |
|           |                     |
| 11        | 60 cm Built-in Hobs |
| 07        | 70 cm Built-in Hobs |
| 37        |                     |
| <b>51</b> | 90 cm Built-in Hobs |