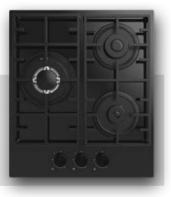

| 30 cm Built-in Hobs |
|-----------|---------------------|
|           |                     |
| 9         | 45 cm Built-in Hobs |
|           |                     |
| 11        | 60 cm Built-in Hobs |
| 07        | 70 cm Built-in Hobs |
| 37        |                     |
| <b>51</b> | 90 cm Built-in Hobs |

#### Built-in Oven Series



| Rustic Built-in Ovens              | 63 |
|------------------------------------|----|
|                                    |    |
| Mechanic Timer Built-in Ovens      | 65 |
|                                    |    |
| Visio Touch Control Built-in Ovens | 67 |
|                                    |    |
| Full Touch Control Built-in Oven   | 69 |











Aztech









Asil

Archellux -



7



## 45 cm Hobs







Alloga









Alloga





Beliz



Miran ———

Phyroo





Stallo

Inizio

Aztech Hellux Alloga Antique Flinn Stallo





"The signature of the simply-life"





































































































































#### 60 cm Electricial Hobs









### 70 cm Hobs



Alloga















### Stallo Series













### Flinn Series













### Miran Series















### Aren Series





























### **Asil Series**













# **Antique Series**











### Aren Series













### **Beliz Series**



# Phyroo Series



### **Inizio Series**











## **Hellux Series**

















# Alloga Series















### Stallo Series









### Flinn Series









## **Aztech Series**