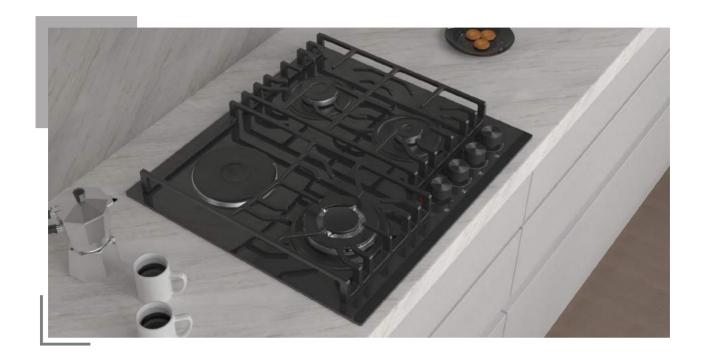

hobs, built-in ovens, and toaster grill manufacturer which located in the Eskisehir Industrial Zone, Archellux products are presented in both Turkish bazaars and the Russian, North African, East European, and Middle Asian bazaars. Archellux has an annual production capacity of 300,000 units, including 120,000 toasters, 52,000 ovens, and 130,000 built-in hobs in three production lines, with its expert administrative and engineering staff and experienced production personnel, and the philosophy of quality as our priority. In addition, Archellux aims to become a leading company in the sector in the production of both small household appliances and kitchen equipment with the mini oven and hood production lines that will be put into operation in 2024.





## CONTENT

### Built-in Hob Series



| 5         | 30 cm Built-in Hobs |
|-----------|---------------------|
|           |                     |
| 9         | 45 cm Built-in Hobs |
|           |                     |
| 11        | 60 cm Built-in Hobs |
| 07        | 70 cm Built-in Hobs |
| 37        |                     |
| <b>51</b> | 90 cm Built-in Hobs |

#### Built-in Oven Series



| Rustic Built-in Ovens              | 63 |
|------------------------------------|----|
|                                    |    |
| Mechanic Timer Built-in Ovens      | 65 |
|                                    |    |
| Visio Touch Control Built-in Ovens | 67 |
|                                    |    |
| Full Touch Control Built-in Oven   | 69 |











Aztech









Asil

Archellux -



7



## 45 cm Hobs







Alloga









Al