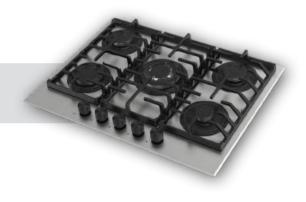

|
| Visio Touch Control Built-in Ovens | 67 |
|                                    |    |
| Full Touch Control Built-in Oven   | 69 |











Aztech









Asil

Archellux -



7



## 45 cm Hobs







Alloga









Alloga





Beliz



Miran ———

Phyroo





Stallo

Inizio

Aztech Hellux Alloga Antique Flinn Stallo





"The signature of the simply-life"





































































































































#### 60 cm Electricial Hobs









### 70 cm Hobs



Alloga















### Stallo Series













### Flinn Series













### Miran Series















### Aren Series





























### **Asil Series**













# **Antique Series**











### Aren Series













### **Beliz Series**



# Phyroo Series



### **Inizio Series**











## **Hellux Series**

















# Alloga Series















### Stallo Series









### Flinn Series









## **Aztech Series**









### Miran Series







### Aren Series



### **Inizio Series**



# Beliz Phyroo







































# Visio Touch Control























### Built-in Hobs &Built-in Oven







#### Bizimle iletişime geçin!

- www.archellux.com
- **▼** sales@archellux.com
- **⊚ (a)** /archellux
- **?** +90 222 236 04 74
- 75. Yil OSB 2001. St. No:8-10 Odunpazari/Eskisehir, Turkey