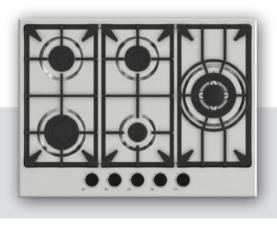

n Series



| Rustic Built-in Ovens              | 63 |
|------------------------------------|----|
|                                    |    |
| Mechanic Timer Built-in Ovens      | 65 |
|                                    |    |
| Visio Touch Control Built-in Ovens | 67 |
|                                    |    |
| Full Touch Control Built-in Oven   | 69 |











Aztech









Asil

Archellux -



7



## 45 cm Hobs







Alloga









Alloga





Beliz



Miran ———

Phyroo





Stallo

Inizio

Aztech Hellux Alloga Antique Flinn Stallo





"The signature of the simply-life"





































































































































#### 60 cm Electricial Hobs









### 70 cm Hobs



Alloga















### Stallo Series













### Flinn Series













### Miran Series















### Aren Series





























### **Asil Series**













# **Antique Series**











### Aren Series













### **Beliz Series**



# Phyroo Series



### **Inizio Series**











## **Hellux Series**

















# Alloga Series















### Stallo Series









### Flinn Series









## **Aztech Series**









### Miran Series







### Aren Series



### **Inizio Series**



# Beliz Phyroo







































# Visio Touch Control























### Built-in Hobs &Built-in Oven







#### Bizimle iletişime geçin!

- www.archellux.com
- **▼** sales@archellux.com
- **⊚ (a)** /archellux
- **?** +90 222 236 04 74