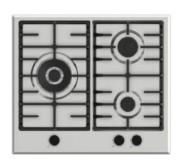

7        | 70 cm Built-in Hobs |
| 37        |                     |
| <b>51</b> | 90 cm Built-in Hobs |

#### Built-in Oven Series



| Rustic Built-in Ovens              | 63 |
|------------------------------------|----|
|                                    |    |
| Mechanic Timer Built-in Ovens      | 65 |
|                                    |    |
| Visio Touch Control Built-in Ovens | 67 |
|                                    |    |
| Full Touch Control Built-in Oven   | 69 |











Aztech









Asil

Archellux -



7



## 45 cm Hobs







Alloga









Alloga





Beliz



Miran ———

Phyroo





Stallo

Inizio

Aztech Hellux Alloga Antique Flinn Stallo





"The signature of the simply-life"





































































































































#### 60 cm Electricial Hobs









### 70 cm Hobs



Alloga















### Stallo Series













### Flinn Series













### Miran Series















### Aren Series





























### **Asil Series**













# **Antique Series**











### Aren Series













### **Beliz Series**



# Phyroo Series



### **Inizio Series**











## **Hellux Series**

















# Alloga Series















### Stallo Series









### Flinn Series









## **Aztech Series**









### Miran Series







### Aren Series



### **Inizio Series**



# Beliz Phyroo







































# Visio Touch Control























### Built-in Hobs &Built-in Oven







####