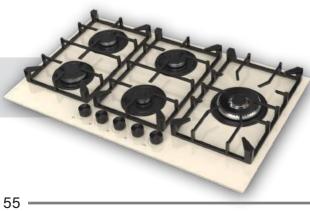

### Built-in Hob Series

| 5         | 30 cm Built-in Hobs |
|-----------|---------------------|
|           |                     |
| 9         | 45 cm Built-in Hobs |
|           |                     |
| 11        | 60 cm Built-in Hobs |
| 07        | 70 cm Built-in Hobs |
| 37        |                     |
| <b>51</b> | 90 cm Built-in Hobs |