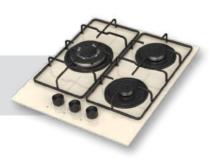

|-----------|---------------------|
|           |                     |
| 9         | 45 cm Built-in Hobs |
|           |                     |
| 11        | 60 cm Built-in Hobs |
| 07        | 70 cm Built-in Hobs |
| 37        |                     |
| <b>51</b> | 90 cm Built-in Hobs |

#### Built-in Oven Series



| Rustic Built-in Ovens              | 63 |
|------------------------------------|----|
|                                    |    |
| Mechanic Timer Built-in Ovens      | 65 |
|                                    |    |
| Visio Touch Control Built-in Ovens | 67 |
|                                    |    |
| Full Touch Control Built-in Oven   | 69 |











Aztech









Asil

Archellux -



7



## 45 cm Hobs







Alloga









Alloga





Beliz



Miran ———

Phyroo





Stallo

Inizio

Aztech Hellux Alloga Antique Flinn Stallo





"The signature of the simply-life"





































































































































#### 60 cm Electricial Hobs









### 70 cm Hobs



Alloga















### Stallo Series













### Flinn Series













### Miran Series















### Aren Series





























### **Asil Series**













# **Antique Series**











### Aren Series













### **Beliz Series**



# Phyroo Series



### **Inizio Series**











## **Hellux Series**

















# Alloga Series















### Stallo Series









### Flinn Series









## **Aztech Series**









### Miran Series







###