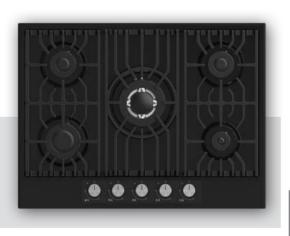

------------------------------|----|
|                                    |    |
| Mechanic Timer Built-in Ovens      | 65 |
|                                    |    |
| Visio Touch Control Built-in Ovens | 67 |
|                                    |    |
| Full Touch Control Built-in Oven   | 69 |











Aztech









Asil

Archellux -



7



## 45 cm Hobs







Alloga









Alloga





Beliz



Miran ———

Phyroo





Stallo

Inizio

Aztech Hellux Alloga Antique Flinn Stallo





"The signature of the simply-life"





































































































































#### 60 cm Electricial Hobs









### 70 cm Hobs



Alloga















### Stallo Series













### Flinn Series













### Miran Series















### Aren Series





























### **Asil Series**













# **Antique Series**











### Aren Series













### **Beliz Series**



# Phyroo Series



### **Inizio Series**











## **Hellux Series**

















# Alloga Series















### Stallo Series









### Flinn Series









## **Aztech Series**









### Miran Series







### Aren Series



### **Inizio Series**



# Beliz Phyroo







































# Visio Touch Control























### Built-in Hobs &Built-in Oven







#### Bizimle iletişime geçin!

- www.archellux.com
- **▼** sales@archellux.com
- **⊚ (a)** /archellux
- **?** +90 222 236 04 74
- 75. Yil OSB 2001. St. No:8-10 Odunpazari/Eskisehir, Turkey