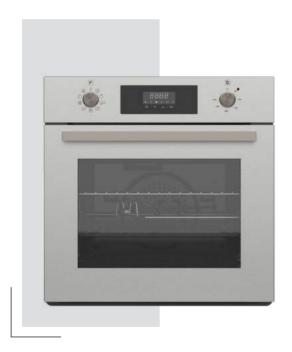

#### Built-in Oven Series

| Rustic Built-in Ovens              | 63 |
|------------------------------------|----|
|                                    |    |
| Mechanic Timer Built-in Ovens      | 65 |
|                                    |    |
| Visio Touch Control Built-in Ovens | 67 |
|                                    |    |
| Full Touch Control Built-in Oven   | 69 |

# Visio Touch Control