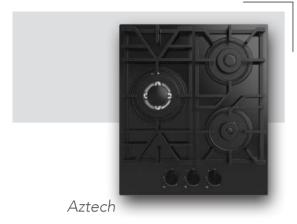

## Built-in Hob Series



| 5         | 30 cm Built-in Hobs |
|-----------|---------------------|
|           |                     |
| 9         | 45 cm Built-in Hobs |
|           |                     |
| 11        | 60 cm Built-in Hobs |
| 07        | 70 cm Built-in Hobs |
| 37        |                     |
| <b>51</b> | 90 cm Built-in Hobs |

#### Built-in Oven Series



| Rustic Built-in Ovens              | 63 |
|------------------------------------|----|
|                                    |    |
| Mechanic Timer Built-in Ovens      | 65 |
|                                    |    |
| Visio Touch Control Built-in Ovens | 67 |
|                                    |    |
| Full Touch Control Built-in Oven   | 69 |











Aztech









Asil

Archellux -



7



## 45 cm Hobs







Alloga









Alloga





Beliz



Miran ———

Phyroo





Stallo

Inizio

Aztech Hellux Alloga Antique Flinn Stallo





"The signature of the simply-life"





































































































































#### 60 cm Electricial Hobs









### 70 cm Hobs



Alloga















### Stallo Series













### Flinn Series













### Miran Series















### Aren Series





























### **Asil Series**













# **Antique Series**











### Aren Series













### **Beliz Series**



# Phyroo Series



### **Inizio Series**











## **Hellux Series**

















# Alloga Series















### Stallo Series









### Flinn Series