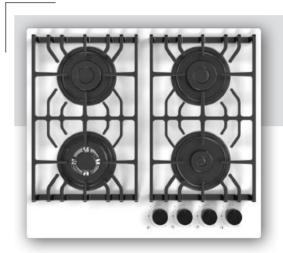

### Built-in Hob Series

| 5         | 30 cm Built-in Hobs |
|-----------|---------------------|
|           |                     |
| 9         | 45 cm Built-in Hobs |
|           |                     |
| 11        | 60 cm Built-in Hobs |
| 07        | 70 cm Built-in Hobs |
| 37        |                     |
| <b>51</b> | 90 cm Built-in Hobs |

#### 60 cm Electricial Hobs