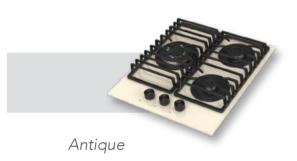

Series



| 5         | 30 cm Built-in Hobs |
|-----------|---------------------|
|           |                     |
| 9         | 45 cm Built-in Hobs |
|           |                     |
| 11        | 60 cm Built-in Hobs |
| 07        | 70 cm Built-in Hobs |
| 37        |                     |
| <b>51</b> | 90 cm Built-in Hobs |

#### Built-in Oven Series



| Rustic Built-in Ovens              | 63 |
|------------------------------------|----|
|                                    |    |
| Mechanic Timer Built-in Ovens      | 65 |
|                                    |    |
| Visio Touch Control Built-in Ovens | 67 |
|                                    |    |
| Full Touch Control Built-in Oven   | 69 |











Aztech









Asil

Archellux -



7



## 45 cm Hobs







Alloga









Alloga





Beliz



Miran ———

Phyroo





Stallo

Inizio

Aztech Hellux Alloga Antique Flinn Stallo





"The signature of the simply-life"





































































































































#### 60 cm Electricial Hobs









### 70 cm Hobs



Alloga















### Stallo Series













### Flinn Series













### Miran Series















### Aren Series





























### **Asil Series**













# **Antique Series**











### Aren Series













### **Beliz Series**



# Phyroo Series



### **Inizio Series**











## **Hellux Series**

















# Alloga Series















### Stallo Series









### Flinn Series









## **Aztech