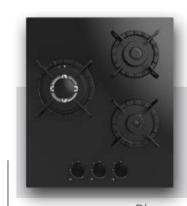

0 cm Built-in Hobs |
|-----------|---------------------|
|           |                     |
| 9         | 45 cm Built-in Hobs |
|           |                     |
| 11        | 60 cm Built-in Hobs |
| 07        | 70 cm Built-in Hobs |
| 37        |                     |
| <b>51</b> | 90 cm Built-in Hobs |

#### Built-in Oven Series



| Rustic Built-in Ovens              | 63 |
|------------------------------------|----|
|                                    |    |
| Mechanic Timer Built-in Ovens      | 65 |
|                                    |    |
| Visio Touch Control Built-in Ovens | 67 |
|                                    |    |
| Full Touch Control Built-in Oven   | 69 |











Aztech









Asil

Archellux -



7



## 45 cm Hobs







Alloga









Alloga





Beliz



Miran ———

Phyroo





Stallo

Inizio

Aztech Hellux Alloga Antique Flinn Stallo





"The signature of the simply-life"





































































































































#### 60 cm Electricial Hobs









### 70 cm Hobs



Alloga















### Stallo Series













### Flinn Series













### Miran Series















### Aren Series





























### **Asil Series**













# **Antique Series**











### Aren Series













### **Beliz Series**



# Phyroo Series



### **Inizio Series**











## **Hellux Series**

















# Alloga Series















### Stallo Series









### Flinn Series









## **Aztech Series**









### Mir