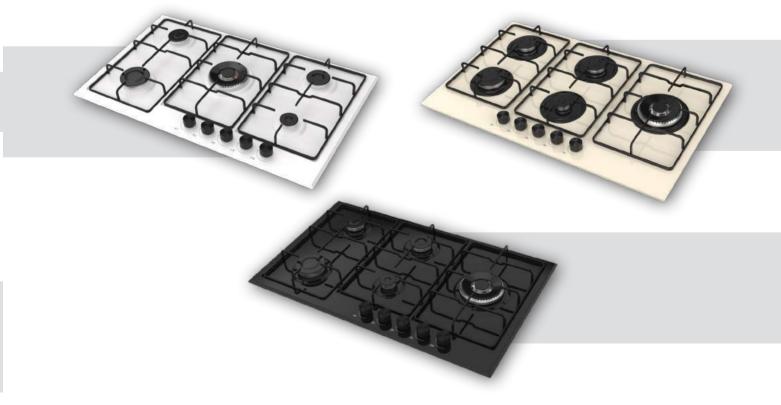

### Built-in Hob Series

| 5         | 30 cm Built-in Hobs |
|-----------|---------------------|
|           |                     |
| 9         | 45 cm Built-in Hobs |
|           |                     |
| 11        | 60 cm Built-in Hobs |
| 07        | 70 cm Built-in Hobs |
| 37        |                     |
| <b>51</b> | 90 cm Built-in Hobs |