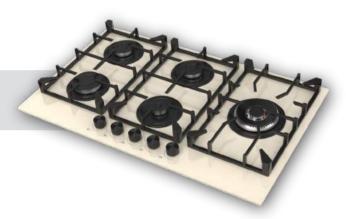

### Built-in Hob Series

| 5         | 30 cm Built-in Hobs |
|-----------|---------------------|
|           |                     |
| 9         | 45 cm Built-in Hobs |
|           |                     |
| 11        | 60 cm Built-in Hobs |
| 07        | 70 cm Built-in Hobs |
| 37        |                     |
| <b>51</b> | 90 cm Built-in Hobs |