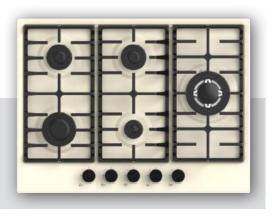

|    |
| Mechanic Timer Built-in Ovens      | 65 |
|                                    |    |
| Visio Touch Control Built-in Ovens | 67 |
|                                    |    |
| Full Touch Control Built-in Oven   | 69 |











Aztech









Asil

Archellux -



7



## 45 cm Hobs







Alloga









Alloga





Beliz



Miran ———

Phyroo





Stallo

Inizio

Aztech Hellux Alloga Antique Flinn Stallo





"The signature of the simply-life"





































































































































#### 60 cm Electricial Hobs









### 70 cm Hobs



Alloga















### Stallo Series













### Flinn Series













### Miran Series















### Aren Series





























### **Asil Series**













# **Antique Series**











### Aren Series













### **Beliz Series**



# Phyroo Series



### **Inizio Series**











## **Hellux Series**

















# Alloga Series















### Stallo Series









### Flinn Series









## **Aztech Series**









### Miran Series







### Aren Series



### **Inizio Series**



# Beliz Phyroo







































# Visio Touch Control























### Built-in Hobs &Built-in Oven







#### Bizimle iletişime geçin!

- www.archellux.com
- **▼** sales@archellux.com
- **⊚ (a)** /archellux
- **?** +90 222 236 04 74
- 75. Yil OSB 2001. St. No:8-10 Odunpazari/Eskisehir, Turkey