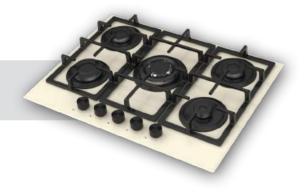

### Built-in Hob Series

| 5         | 30 cm Built-in Hobs |
|-----------|---------------------|
|           |                     |
| 9         | 45 cm Built-in Hobs |
|           |                     |
| 11        | 60 cm Built-in Hobs |
| 07        | 70 cm Built-in Hobs |
| 37        |                     |
| <b>51</b> | 90 cm Built-in Hobs |