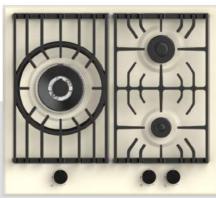

| 60 cm Built-in Hobs |
| 07        | 70 cm Built-in Hobs |
| 37        |                     |
| <b>51</b> | 90 cm Built-in Hobs |

#### Built-in Oven Series



| Rustic Built-in Ovens              | 63 |
|------------------------------------|----|
|                                    |    |
| Mechanic Timer Built-in Ovens      | 65 |
|                                    |    |
| Visio Touch Control Built-in Ovens | 67 |
|                                    |    |
| Full Touch Control Built-in Oven   | 69 |











Aztech









Asil

Archellux -



7



## 45 cm Hobs







Alloga









Alloga





Beliz



Miran ———

Phyroo





Stallo

Inizio

Aztech Hellux Alloga Antique Flinn Stallo





"The signature of the simply-life"





































































































































#### 60 cm Electricial Hobs









### 70 cm Hobs



Alloga















### Stallo Series













### Flinn Series













### Miran Series















### Aren Series





























### **Asil Series**













# **Antique Series**











### Aren Series













### **Beliz Series**



# Phyroo Series



### **Inizio Series**











## **Hellux Series**

















# Alloga Series















### Stallo Series









### Flinn Series









## **Aztech Series**









### Miran Series







### Aren Series



### **Inizio Series**



# Beliz Phyroo







































# Visio Touch Control























### Built-