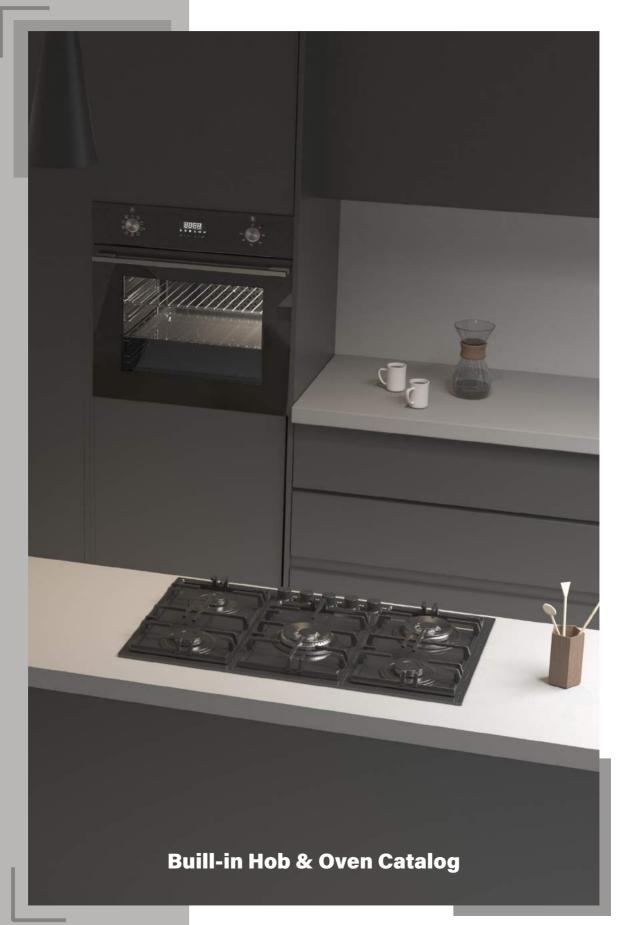

# **About Us**

Archellux is an OEM/ODM built-in. hobs, built-in ovens, and toaster grill manufacturer which located in the Eskisehir Industrial Zone, Archellux products are presented in both Turkish bazaars and the Russian, North African, East European, and Middle Asian bazaars. Archellux has an annual production capacity of 300,000 units, including 120,000 toasters, 52,000 ovens, and 130,000 built-in hobs in three production lines, with its expert administrative and engineering staff and experienced production personnel, and the philosophy of quality as our priority. In addition, Archellux aims to become a leading company in the sector in the production of both small household appliances and kitchen equipment with the mini oven and hood production lines that will be put into oper