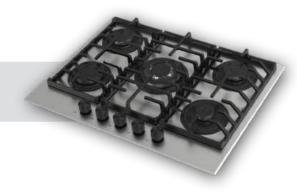

### Built-in Hob Series

| 5         | 30 cm Built-in Hobs |
|-----------|---------------------|
|           |                     |
| 9         | 45 cm Built-in Hobs |
|           |                     |
| 11        | 60 cm Built-in Hobs |
| 07        | 70 cm Built-in Hobs |
| 37        |                     |
| <b>51</b> | 90 cm Built-in Hobs |

## 45 cm Hobs

Alloga

Alloga

Beliz

Miran ———

Phyroo

Stallo

Inizio