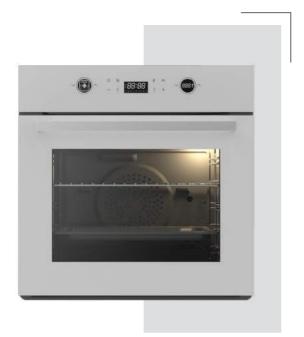

#### Built-in Oven Series

| Rustic Built-in Ovens              | 63 |
|------------------------------------|----|
|                                    |    |
| Mechanic Timer Built-in Ovens      | 65 |
|                                    |    |
| Visio Touch Control Built-in Ovens | 67 |
|                                    |    |
| Full Touch Control Built-in Oven   | 69 |