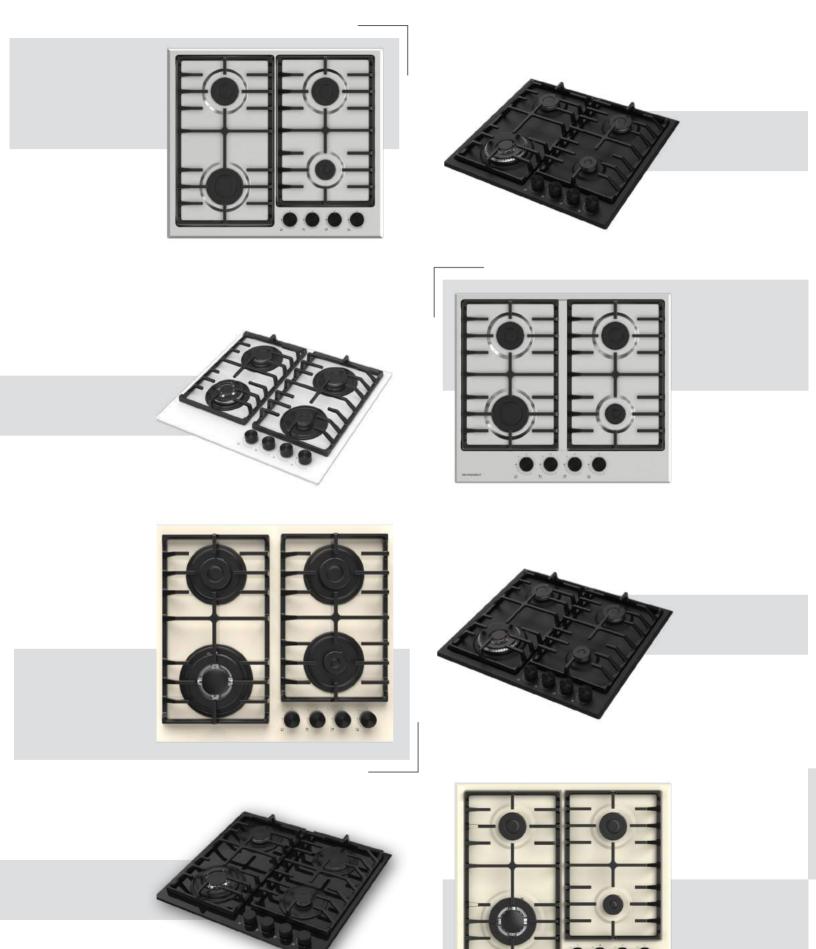

|
| 07        | 70 cm Built-in Hobs |
| 37        |                     |
| <b>51</b> | 90 cm Built-in Hobs |

#### Built-in Oven Series



| Rustic Built-in Ovens              | 63 |
|------------------------------------|----|
|                                    |    |
| Mechanic Timer Built-in Ovens      | 65 |
|                                    |    |
| Visio Touch Control Built-in Ovens | 67 |
|                                    |    |
| Full Touch Control Built-in Oven   | 69 |











Aztech









Asil

Archellux -



7



## 45 cm Hobs







Alloga









Alloga





Beliz



Miran ———

Phyroo





Stallo

Inizio

Aztech Hellux Alloga Antique Flinn Stallo





"The signature of the simply-life"





































































































































#### 60 cm Electricial Hobs









### 70 cm Hobs



Alloga















### Stallo Series













### Flinn Series













### Miran Series















### Aren Series





























### **Asil Series**













# **Antique Series**











### Aren Series













### **Beliz Series**



# Phyroo Series



### **Inizio Series**











## **Hellux Series**

















# Alloga Series















### Stallo Series









### Flinn Series









## **Aztech Series**









### Miran Series







### Aren Series



### **Inizio Series**



# Beliz Phyroo







































# Visio Touch Control























### Built-in Hobs &Built-in Oven