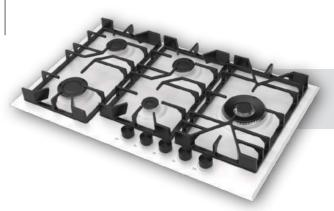

### Built-in Hob Series

| 5         | 30 cm Built-in Hobs |
|-----------|---------------------|
|           |                     |
| 9         | 45 cm Built-in Hobs |
|           |                     |
| 11        | 60 cm Built-in Hobs |
| 07        | 70 cm Built-in Hobs |
| 37        |                     |
| <b>51</b> | 90 cm Built-in Hobs |