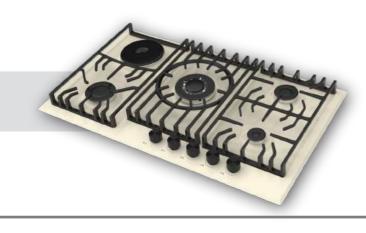

Alloga









Alloga





Beliz



Miran ———

Phyroo





Stallo

Inizio

Aztech Hellux Alloga Antique Flinn Stallo





"The signature of the simply-life"





































































































































#### 60 cm Electricial Hobs









### 70 cm Hobs



Alloga















### Stallo Series













### Flinn Series













### Miran Series















### Aren Series





























### **Asil Series**













# **Antique Series**











### Aren Series













### **Beliz Series**



# Phyroo Series



### **Inizio Series**











## **Hellux Series**

















# Alloga Series















### Stallo Series









### Flinn Series









## **Aztech Series**









### Miran Series







### Aren Series



### **Inizio Series**



# Beliz Phyroo







































# Visio Touch Control























### Built-in Hobs &Built-in Oven







#### Bizimle iletişime geçin!

- www.archellux.com
- **▼** sales@archellux.com
- **⊚ (a)** /archellux
- **?** +90 222 236 04 74
- 75. Yil OSB 2001. St. No:8-10 Odunpazari/Eskisehir, Turkey