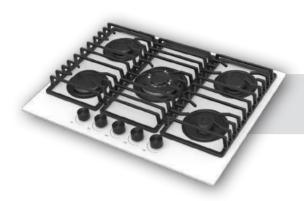

### Built-in Hob Series

| 5         | 30 cm Built-in Hobs |
|-----------|---------------------|
|           |                     |
| 9         | 45 cm Built-in Hobs |
|           |                     |
| 11        | 60 cm Built-in Hobs |
| 07        | 70 cm Built-in Hobs |
| 37        |                     |
| <b>51</b> | 90 cm Built-in Hobs |

## 45 cm Hobs

Alloga

Alloga

Beliz

Miran ———

Phyroo

Stallo

Inizio