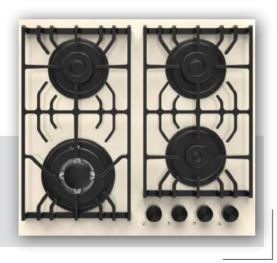

### Built-in Hob Series

| 5         | 30 cm Built-in Hobs |
|-----------|---------------------|
|           |                     |
| 9         | 45 cm Built-in Hobs |
|           |                     |
| 11        | 60 cm Built-in Hobs |
| 07        | 70 cm Built-in Hobs |
| 37        |                     |
| <b>51</b> | 90 cm Built-in Hobs |

## 45 cm Hobs

Alloga

Alloga

Beliz

Miran ———

Phyroo

Stallo

Inizio