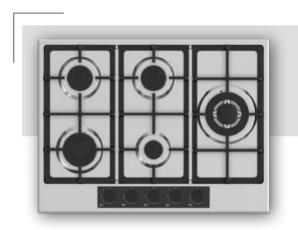

vens      | 65 |
|                                    |    |
| Visio Touch Control Built-in Ovens | 67 |
|                                    |    |
| Full Touch Control Built-in Oven   | 69 |











Aztech









Asil

Archellux -



7



## 45 cm Hobs







Alloga









Alloga





Beliz



Miran ———

Phyroo





Stallo

Inizio

Aztech Hellux Alloga Antique Flinn Stallo





"The signature of the simply-life"





































































































































#### 60 cm Electricial Hobs









### 70 cm Hobs



Alloga















### Stallo Series













### Flinn Series













### Miran Series















### Aren Series





























### **Asil Series**













# **Antique Series**











### Aren Series













### **Beliz Series**



# Phyroo Series



### **Inizio Series**











## **Hellux Series**

















# Alloga Series















### Stallo Series









### Flinn Series









## **Aztech Series**









### Miran Series







### Aren Series



### **Inizio Series**



# Beliz Phyroo







































# Visio Touch Control























### Built-in Hobs &Built-in Oven







#### Bizimle iletişime geçin!

- www.archellux.com
- **▼** sales@archellux.com
- **⊚ (a)** /archellux
- **?** +90 222 236 04 74
- 75. Yil OSB 2001. St. No:8-10 Odunpazari/Eskisehir, Turkey