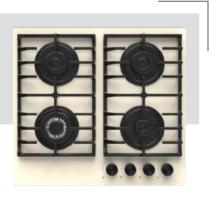

07        | 70 cm Built-in Hobs |
| 37        |                     |
| <b>51</b> | 90 cm Built-in Hobs |

#### Built-in Oven Series



| Rustic Built-in Ovens              | 63 |
|------------------------------------|----|
|                                    |    |
| Mechanic Timer Built-in Ovens      | 65 |
|                                    |    |
| Visio Touch Control Built-in Ovens | 67 |
|                                    |    |
| Full Touch Control Built-in Oven   | 69 |











Aztech









Asil

Archellux -



7



## 45 cm Hobs







Alloga









Alloga





Beliz



Miran ———

Phyroo





Stallo

Inizio

Aztech Hellux Alloga Antique Flinn Stallo





"The signature of the simply-life"





































































































































#### 60 cm Electricial Hobs









### 70 cm Hobs



Alloga















### Stallo Series













### Flinn Series













### Miran Series















### Aren Series





























### **Asil Series**













# **Antique Series**











### Aren Series













### **Beliz Series**



# Phyroo Series



### **Inizio Series**











## **Hellux Series**

















# Alloga Series















### Stallo Series









### Flinn Series









## **Aztech Series**









### Miran Series







### Aren Series



### **Inizio Series**



# Beliz Phyroo







































# Visio Touch Control























### Built-in Hobs &Built-in Oven







##