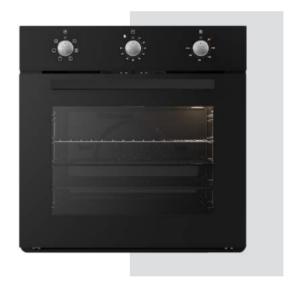

#### Built-in Oven Series

| Rustic Built-in Ovens              | 63 |
|------------------------------------|----|
|                                    |    |
| Mechanic Timer Built-in Ovens      | 65 |
|                                    |    |
| Visio Touch Control Built-in Ovens | 67 |
|                                    |    |
| Full Touch Control Built-in Oven   | 69 |