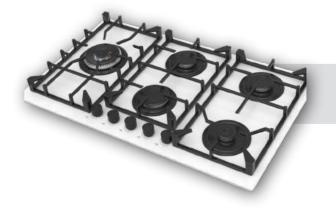

### Built-in Hob Series

| 5         | 30 cm Built-in Hobs |
|-----------|---------------------|
|           |                     |
| 9         | 45 cm Built-in Hobs |
|           |                     |
| 11        | 60 cm Built-in Hobs |
| 07        | 70 cm Built-in Hobs |
| 37        |                     |
| <b>51</b> | 90 cm Built-in Hobs |