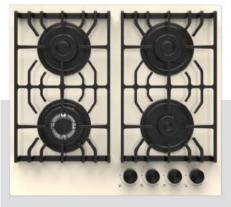

### Built-in Hob Series

| 5         | 30 cm Built-in Hobs |
|-----------|---------------------|
|           |                     |
| 9         | 45 cm Built-in Hobs |
|           |                     |
| 11        | 60 cm Built-in Hobs |
| 07        | 70 cm Built-in Hobs |
| 37        |                     |
| <b>51</b> | 90 cm Built-in Hobs |