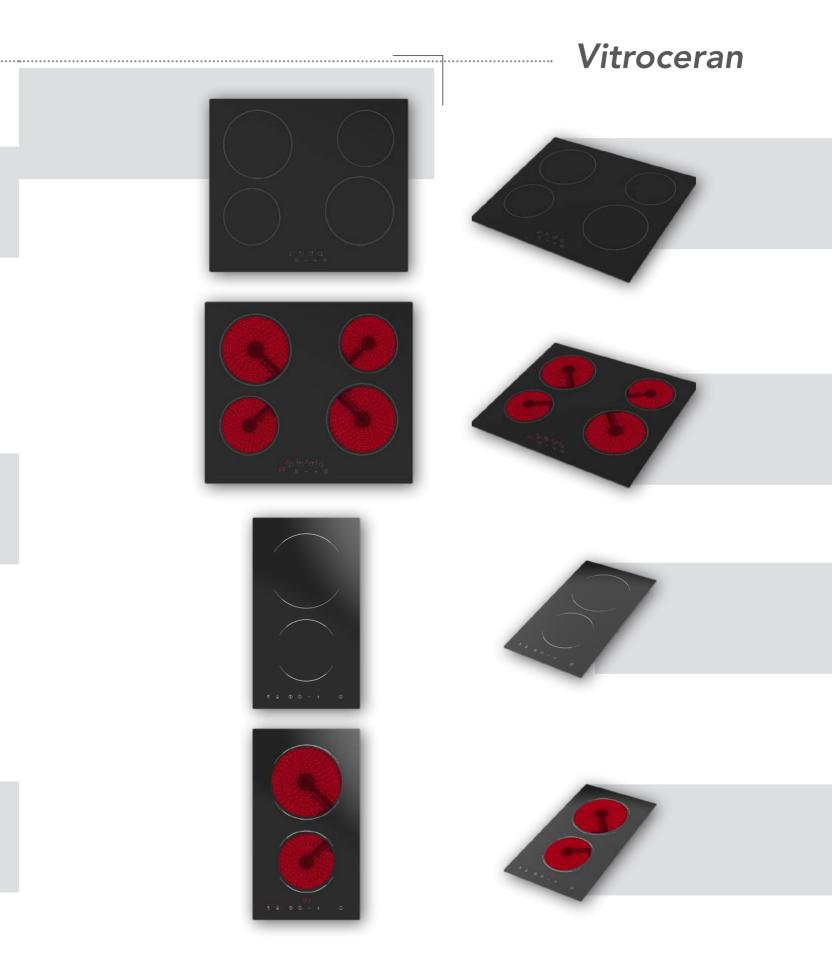

### Built-in Hob Series

| 5         | 30 cm Built-in Hobs |
|-----------|---------------------|
|           |                     |
| 9         | 45 cm Built-in Hobs |
|           |                     |
| 11        | 60 cm Built-in Hobs |
| 07        | 70 cm Built-in Hobs |
| 37        |                     |
| <b>51</b> | 90 cm Built-in Hobs |