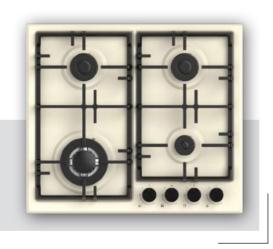

|                     |
| 11        | 60 cm Built-in Hobs |
| 07        | 70 cm Built-in Hobs |
| 37        |                     |
| <b>51</b> | 90 cm Built-in Hobs |

#### Built-in Oven Series



| Rustic Built-in Ovens              | 63 |
|------------------------------------|----|
|                                    |    |
| Mechanic Timer Built-in Ovens      | 65 |
|                                    |    |
| Visio Touch Control Built-in Ovens | 67 |
|                                    |    |
| Full Touch Control Built-in Oven   | 69 |











Aztech









Asil

Archellux -



7



## 45 cm Hobs







Alloga









Alloga





Beliz



Miran ———

Phyroo





Stallo

Inizio

Aztech Hellux Alloga Antique Flinn Stallo





"The signature of the simply-life"





































































































































#### 60 cm Electricial Hobs









### 70 cm Hobs



Alloga















### Stallo Series













### Flinn Series













### Miran Series















### Aren Series





























### **Asil Series**













# **Antique Series**











### Aren Series













### **Beliz Series**



# Phyroo Series



### **Inizio Series**











## **Hellux Series**

















# Alloga Series















### Stallo Series









### Flinn Series









## **Aztech Series**









### Miran Series







### Aren Series



### **Inizio Series**



# Beliz Phyroo







































# Visio Touch Control