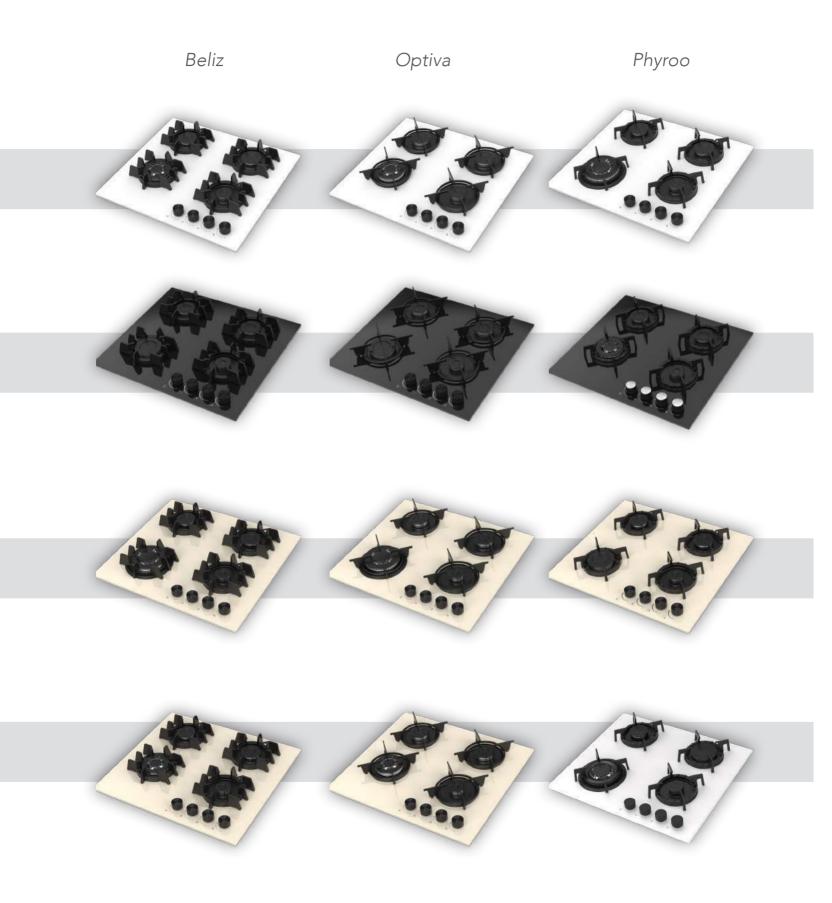

|
| <b>51</b> | 90 cm Built-in Hobs |

#### Built-in Oven Series



| Rustic Built-in Ovens              | 63 |
|------------------------------------|----|
|                                    |    |
| Mechanic Timer Built-in Ovens      | 65 |
|                                    |    |
| Visio Touch Control Built-in Ovens | 67 |
|                                    |    |
| Full Touch Control Built-in Oven   | 69 |











Aztech









Asil

Archellux -



7



## 45 cm Hobs







Alloga









Alloga





Beliz



Miran ———

Phyroo





Stallo

Inizio

Aztech Hellux Alloga Antique Flinn Stallo





"The signature of the simply-life"





































































































































#### 60 cm Electricial Hobs









### 70 cm Hobs



Alloga















### Stallo Series













### Flinn Series













### Miran Series















### Aren Series





























### **Asil Series**













# **Antique Series**











### Aren Series













### **Beliz Series**



# Phyroo Series



### **Inizio Series**











## **Hellux Series**

















# Alloga Series















### Stallo Series









### Flinn Series









## **Aztech Series**









### Miran Series







### Aren Series



### **Inizio Series**



# Beliz Phyroo







































# Visio Touch Control























### Built-in Hobs &Built-in Oven







#### Bizimle iletişime geçin!

- www.archellux.com
-