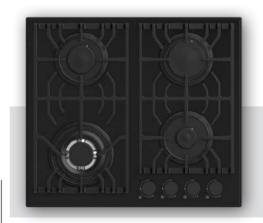

### Built-in Hob Series

| 5         | 30 cm Built-in Hobs |
|-----------|---------------------|
|           |                     |
| 9         | 45 cm Built-in Hobs |
|           |                     |
| 11        | 60 cm Built-in Hobs |
| 07        | 70 cm Built-in Hobs |
| 37        |                     |
| <b>51</b> | 90 cm Built-in Hobs |