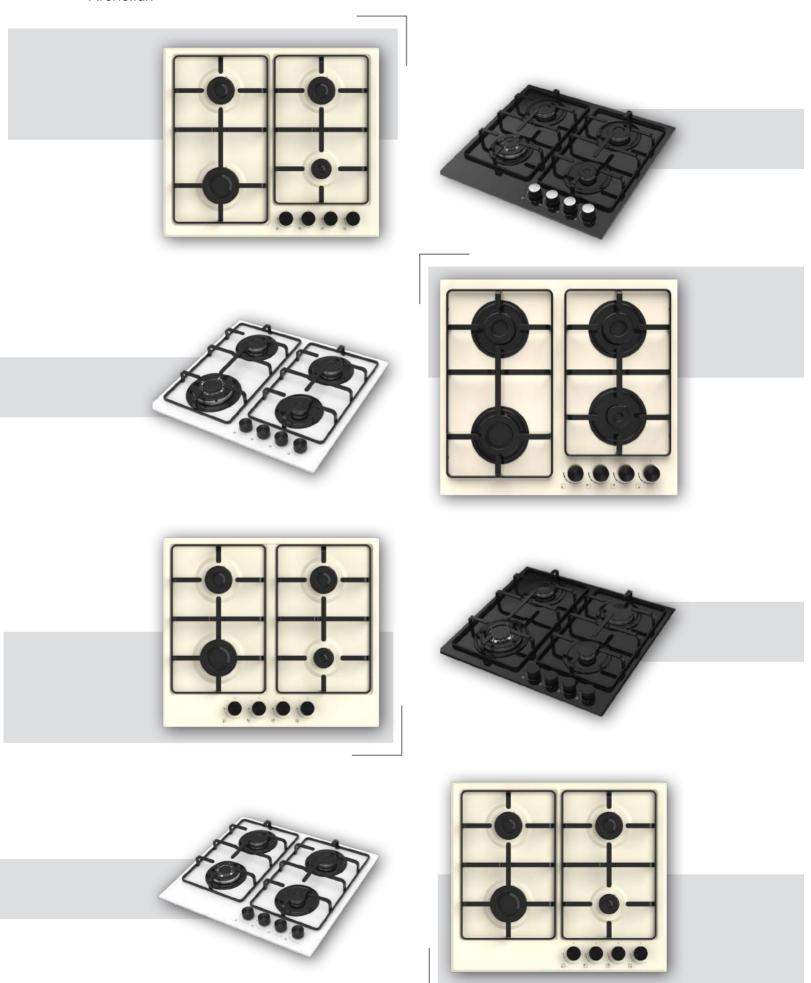

## 45 cm Hobs

Alloga

Alloga

Beliz

Miran ———

Phyroo

Stallo

Inizio

Aztech Hellux Alloga Antique Flinn Stallo

"The signature of the simply-life"