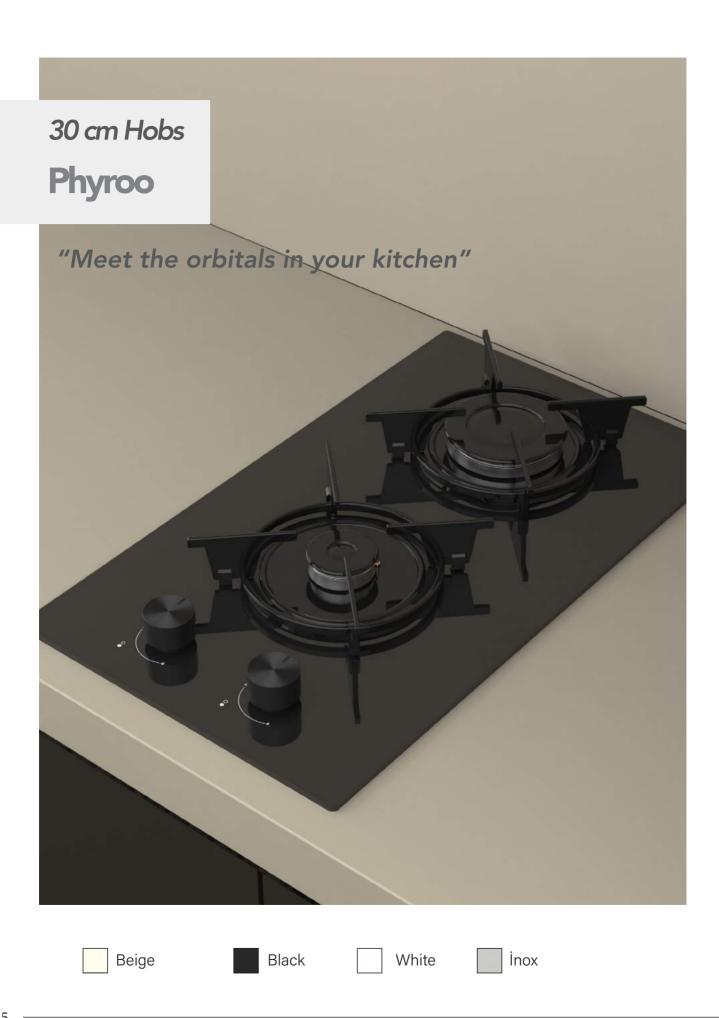

n lines that will be put into operation in 2024.





## CONTENT

### Built-in Hob Series



| 5         | 30 cm Built-in Hobs |
|-----------|---------------------|
|           |                     |
| 9         | 45 cm Built-in Hobs |
|           |                     |
| 11        | 60 cm Built-in Hobs |
| 07        | 70 cm Built-in Hobs |
| 37        |                     |
| <b>51</b> | 90 cm Built-in Hobs |

#### Built-in Oven Series



| Rustic Built-in Ovens              | 63 |
|------------------------------------|----|
|                                    |    |
| Mechanic Timer Built-in Ovens      | 65 |
|                                    |    |
| Visio Touch Control Built-in Ovens | 67 |
|                                    |    |
| Full Touch Control Built-in Oven   | 69 |











Aztech









Asil

Archellux -



7



## 45 cm Hobs







Alloga









Alloga





Beliz



Miran ———

Phyroo





Stallo

Inizio

Aztech Hellux Alloga Antique Flinn Stallo





"The signature of the simply-life"





































































































































#### 60 cm Electricial Hobs









### 70 cm Hobs



Alloga















### Stallo Series













### Flinn Series













### Miran Series















### Aren Series





























### **Asil Series**













# **Antique Series**











### Aren Series













### **Beliz Series**



# Phyroo Series



### **Inizio Series**











## **Hellux Series**

















# Alloga Seri