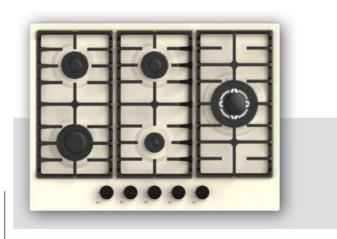

### Built-in Hob Series

| 5         | 30 cm Built-in Hobs |
|-----------|---------------------|
|           |                     |
| 9         | 45 cm Built-in Hobs |
|           |                     |
| 11        | 60 cm Built-in Hobs |
| 07        | 70 cm Built-in Hobs |
| 37        |                     |
| <b>51</b> | 90 cm Built-in Hobs |