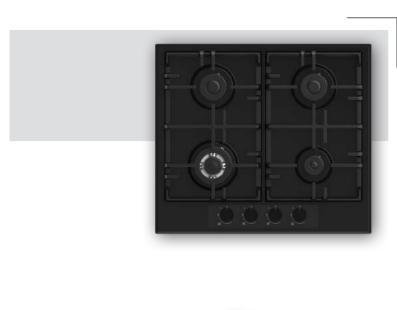

### Built-in Hob Series

| 5         | 30 cm Built-in Hobs |
|-----------|---------------------|
|           |                     |
| 9         | 45 cm Built-in Hobs |
|           |                     |
| 11        | 60 cm Built-in Hobs |
| 07        | 70 cm Built-in Hobs |
| 37        |                     |
| <b>51</b> | 90 cm Built-in Hobs |

#### 60 cm Electricial Hobs