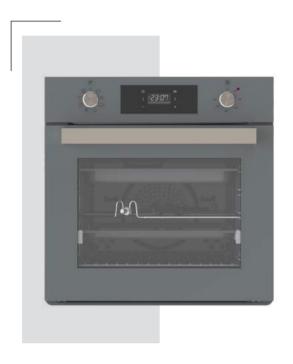

#### Built-in Oven Series

| Rustic Built-in Ovens              | 63 |
|------------------------------------|----|
|                                    |    |
| Mechanic Timer Built-in Ovens      | 65 |
|                                    |    |
| Visio Touch Control Built-in Ovens | 67 |
|                                    |    |
| Full Touch Control Built-in Oven   | 69 |

# Visio Touch Control