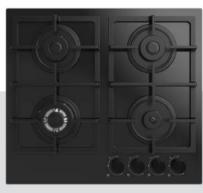

Hobs |
| 37        |                     |
| <b>51</b> | 90 cm Built-in Hobs |

#### Built-in Oven Series



| Rustic Built-in Ovens              | 63 |
|------------------------------------|----|
|                                    |    |
| Mechanic Timer Built-in Ovens      | 65 |
|                                    |    |
| Visio Touch Control Built-in Ovens | 67 |
|                                    |    |
| Full Touch Control Built-in Oven   | 69 |











Aztech









Asil

Archellux -



7



## 45 cm Hobs







Alloga









Alloga





Beliz



Miran ———

Phyroo





Stallo

Inizio

Aztech Hellux Alloga Antique Flinn Stallo





"The signature of the simply-life"





































































































































#### 60 cm Electricial Hobs









### 70 cm Hobs



Alloga















### Stallo Series













### Flinn Series













### Miran Series















### Aren Series





























### **Asil Series**













# **Antique Series**











### Aren Series













### **Beliz Series**



# Phyroo Series



### **Inizio Series**











## **Hellux Series**

















# Alloga Series















### Stallo Series









### Flinn Series









## **Aztech Series**









### Miran Series







### Aren Series



### **Inizio Series**



# Beliz Phyroo







































# Visio Touch Control























### Built-in Hobs &Built-in Oven







#### Bizimle iletişime geçin!