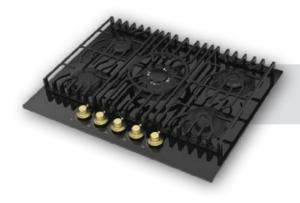

### Built-in Hob Series

| 5         | 30 cm Built-in Hobs |
|-----------|---------------------|
|           |                     |
| 9         | 45 cm Built-in Hobs |
|           |                     |
| 11        | 60 cm Built-in Hobs |
| 07        | 70 cm Built-in Hobs |
| 37        |                     |
| <b>51</b> | 90 cm Built-in Hobs |