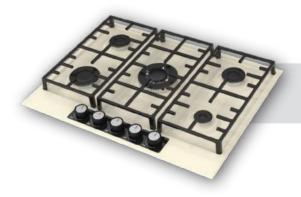

-|
|                                    |    |
| Mechanic Timer Built-in Ovens      | 65 |
|                                    |    |
| Visio Touch Control Built-in Ovens | 67 |
|                                    |    |
| Full Touch Control Built-in Oven   | 69 |











Aztech









Asil

Archellux -



7



## 45 cm Hobs







Alloga









Alloga





Beliz



Miran ———

Phyroo





Stallo

Inizio

Aztech Hellux Alloga Antique Flinn Stallo





"The signature of the simply-life"





































































































































#### 60 cm Electricial Hobs









### 70 cm Hobs



Alloga















### Stallo Series













### Flinn Series













### Miran Series















### Aren Series





























### **Asil Series**













# **Antique Series**











### Aren Series













### **Beliz Series**



# Phyroo Series



### **Inizio Series**











## **Hellux Series**

















# Alloga Series















### Stallo Series









### Flinn Series









## **Aztech Series**









### Miran Series







### Aren Series



### **Inizio Series**



# Beliz Phyroo







































# Visio Touch Control























### Built-in Hobs &Built-in Oven







#### Bizimle iletişime geçin!

- www.archellux.com
- **▼** sales@archellux.com
- **⊚ (a)** /archellux
- **?** +90 222 236 04 74
- 75. Yil OSB 2001. St. No:8-10 Odunpazari/Eskisehir, Turkey