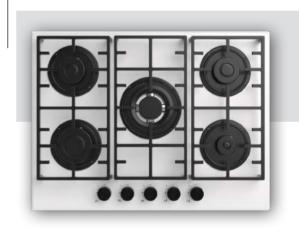

---|
|                                    |    |
| Mechanic Timer Built-in Ovens      | 65 |
|                                    |    |
| Visio Touch Control Built-in Ovens | 67 |
|                                    |    |
| Full Touch Control Built-in Oven   | 69 |











Aztech









Asil

Archellux -



7



## 45 cm Hobs







Alloga









Alloga





Beliz



Miran ———

Phyroo





Stallo

Inizio

Aztech Hellux Alloga Antique Flinn Stallo





"The signature of the simply-life"





































































































































#### 60 cm Electricial Hobs









### 70 cm Hobs



Alloga















### Stallo Series













### Flinn Series













### Miran Series















### Aren Series





























### **Asil Series**













# **Antique Series**











### Aren Series













### **Beliz Series**



# Phyroo Series



### **Inizio Series**











## **Hellux Series**

















# Alloga Series















### Stallo Series









### Flinn Series









## **Aztech Series**









### Miran Series







### Aren Series



### **Inizio Series**



# Beliz Phyroo







































# Visio Touch Control























### Built-in Hobs &Built-in Oven







#### Bizimle iletişime geçin!

- www.archellux.com
- **▼** sales@archellux.com
- **⊚ (a)** /archellux
- **?** +90 222 236 04 74
- 75. Yil OSB 2001. St. No:8-10 Odunpazari/Eskisehir, Turkey