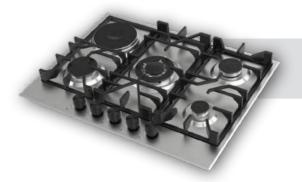

### Built-in Hob Series

| 5         | 30 cm Built-in Hobs |
|-----------|---------------------|
|           |                     |
| 9         | 45 cm Built-in Hobs |
|           |                     |
| 11        | 60 cm Built-in Hobs |
| 07        | 70 cm Built-in Hobs |
| 37        |                     |
| <b>51</b> | 90 cm Built-in Hobs |

#### 60 cm Electricial Hobs