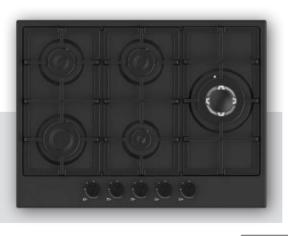

ns      | 65 |
|                                    |    |
| Visio Touch Control Built-in Ovens | 67 |
|                                    |    |
| Full Touch Control Built-in Oven   | 69 |











Aztech









Asil

Archellux -



7



## 45 cm Hobs







Alloga









Alloga





Beliz



Miran ———

Phyroo





Stallo

Inizio

Aztech Hellux Alloga Antique Flinn Stallo





"The signature of the simply-life"





































































































































#### 60 cm Electricial Hobs









### 70 cm Hobs



Alloga















### Stallo Series













### Flinn Series













### Miran Series















### Aren Series





























### **Asil Series**













# **Antique Series**











### Aren Series













### **Beliz Series**



# Phyroo Series



### **Inizio Series**











## **Hellux Series**

















# Alloga Series















### Stallo Series









### Flinn Series









## **Aztech Series**









### Miran Series







### Aren Series



### **Inizio Series**



# Beliz Phyroo







































# Visio Touch Control























### Built-in Hobs &Built-in Oven







#### Bizimle iletişime geçin!

- www.archellux.com
- **▼** sales@archellux.com
- **⊚ (a)** /archellux
- **?** +90 222 236 04 74
- 75. Yil OSB 2001. St. No:8-10 Odunpazari/Eskisehir, Turkey