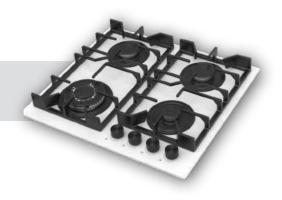

### Built-in Hob Series

| 5         | 30 cm Built-in Hobs |
|-----------|---------------------|
|           |                     |
| 9         | 45 cm Built-in Hobs |
|           |                     |
| 11        | 60 cm Built-in Hobs |
| 07        | 70 cm Built-in Hobs |
| 37        |                     |
| <b>51</b> | 90 cm Built-in Hobs |