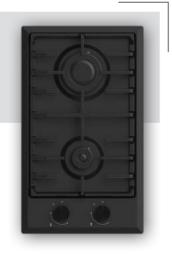

## 45 cm Hobs

Alloga

Alloga

Beliz

Miran ———

Phyroo

Stallo

Inizio

### 70 cm Hobs

Alloga