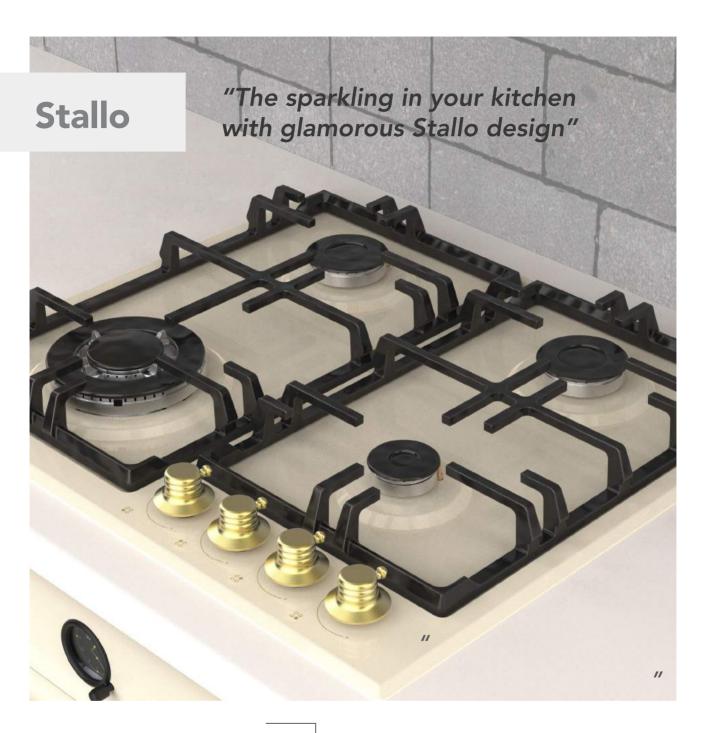

|
|           |                     |
| 11        | 60 cm Built-in Hobs |
| 07        | 70 cm Built-in Hobs |
| 37        |                     |
| <b>51</b> | 90 cm Built-in Hobs |

#### Built-in Oven Series



| Rustic Built-in Ovens              | 63 |
|------------------------------------|----|
|                                    |    |
| Mechanic Timer Built-in Ovens      | 65 |
|                                    |    |
| Visio Touch Control Built-in Ovens | 67 |
|                                    |    |
| Full Touch Control Built-in Oven   | 69 |











Aztech









Asil

Archellux -



7



## 45 cm Hobs







Alloga









Alloga





Beliz



Miran ———

Phyroo





Stallo

Inizio

Aztech Hellux Alloga Antique Flinn Stallo





"The signature of the simply-life"





































































































































#### 60 cm Electricial Hobs









### 70 cm Hobs



Alloga















### Stallo Series













### Flinn Series













### Miran Series















### Aren Series





























### **Asil Series**













# **Antique Series**











### Aren Series













### **Beliz Series**



# Phyroo Series



### **Inizio Series**











## **Hellux Series**

















# Alloga Series















### Stallo Series









### Flinn Series









## **Aztech Series**









### Miran Series







### Aren Series



### **Inizio Series**



# Beliz Phyroo







































# Visio Tou