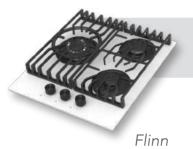

es



| 5         | 30 cm Built-in Hobs |
|-----------|---------------------|
|           |                     |
| 9         | 45 cm Built-in Hobs |
|           |                     |
| 11        | 60 cm Built-in Hobs |
| 07        | 70 cm Built-in Hobs |
| 37        |                     |
| <b>51</b> | 90 cm Built-in Hobs |

#### Built-in Oven Series



| Rustic Built-in Ovens              | 63 |
|------------------------------------|----|
|                                    |    |
| Mechanic Timer Built-in Ovens      | 65 |
|                                    |    |
| Visio Touch Control Built-in Ovens | 67 |
|                                    |    |
| Full Touch Control Built-in Oven   | 69 |











Aztech









Asil

Archellux -



7



## 45 cm Hobs







Alloga









Alloga





Beliz



Miran ———

Phyroo





Stallo

Inizio

Aztech Hellux Alloga Antique Flinn Stallo





"The signature of the simply-life"





































































































































#### 60 cm Electricial Hobs









### 70 cm Hobs



Alloga















### Stallo Series













### Flinn Series













### Miran Series















### Aren Series





























### **Asil Series**













# **Antique Series**











### Aren Series













### **Beliz Series**



# Phyroo Series



### **Inizio Series**











## **Hellux Series**

















# Alloga Series















### Stallo Series









### Flinn Series









## **Aztech Seri