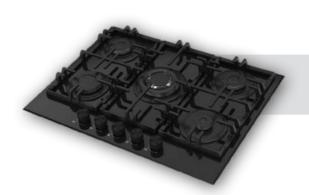

### Built-in Hob Series

| 5         | 30 cm Built-in Hobs |
|-----------|---------------------|
|           |                     |
| 9         | 45 cm Built-in Hobs |
|           |                     |
| 11        | 60 cm Built-in Hobs |
| 07        | 70 cm Built-in Hobs |
| 37        |                     |
| <b>51</b> | 90 cm Built-in Hobs |