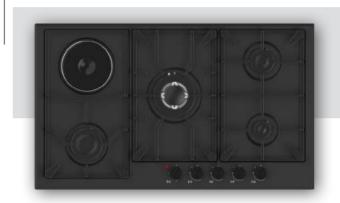

### Built-in Hob Series

| 5         | 30 cm Built-in Hobs |
|-----------|---------------------|
|           |                     |
| 9         | 45 cm Built-in Hobs |
|           |                     |
| 11        | 60 cm Built-in Hobs |
| 07        | 70 cm Built-in Hobs |
| 37        |                     |
| <b>51</b> | 90 cm Built-in Hobs |