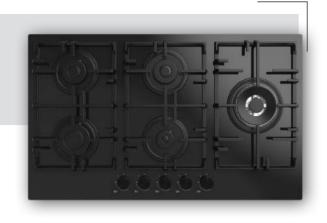

llux -



7



## 45 cm Hobs







Alloga









Alloga





Beliz



Miran ———

Phyroo





Stallo

Inizio

Aztech Hellux Alloga Antique Flinn Stallo





"The signature of the simply-life"





































































































































#### 60 cm Electricial Hobs









### 70 cm Hobs



Alloga















### Stallo Series













### Flinn Series













### Miran Series















### Aren Series





























### **Asil Series**













# **Antique Series**











### Aren Series













### **Beliz Series**



# Phyroo Series



### **Inizio Series**











## **Hellux Series**

















# Alloga Series















### Stallo Series









### Flinn Series









## **Aztech Series**









### Miran Series







### Aren Series



### **Inizio Series**



# Beliz Phyroo







































# Visio Touch Control























### Built-in Hobs &Built-in Oven







#### Bizimle iletişime geçin!

- www.archellux.com
- **▼** sales@archellux.com
- **⊚ (a)** /archellux
- **?** +90 222 236 04 74
- 75. Yil OSB 2001. St. No:8-10 Odunpazari/Eskisehir, Turkey