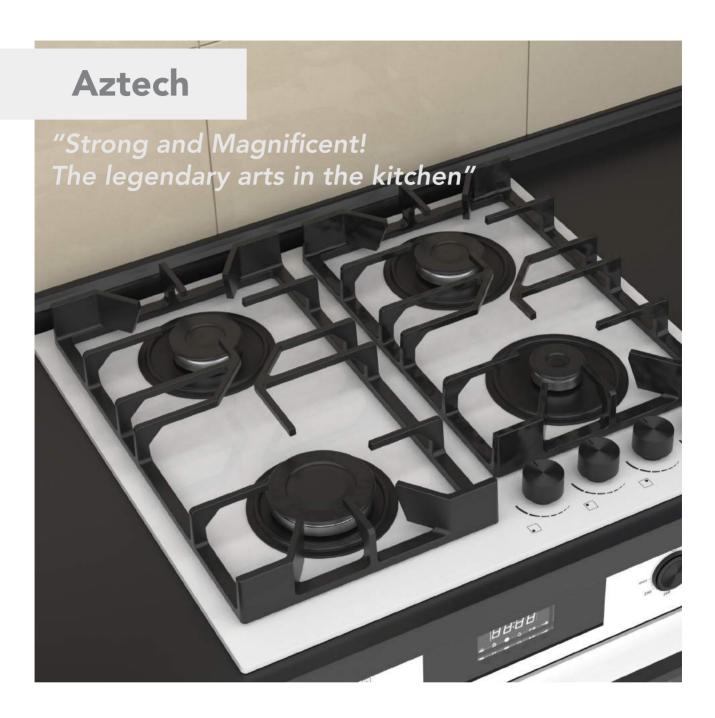

| 60 cm Built-in Hobs |
| 07        | 70 cm Built-in Hobs |
| 37        |                     |
| <b>51</b> | 90 cm Built-in Hobs |

#### Built-in Oven Series



| Rustic Built-in Ovens              | 63 |
|------------------------------------|----|
|                                    |    |
| Mechanic Timer Built-in Ovens      | 65 |
|                                    |    |
| Visio Touch Control Built-in Ovens | 67 |
|                                    |    |
| Full Touch Control Built-in Oven   | 69 |











Aztech









Asil

Archellux -



7



## 45 cm Hobs







Alloga









Alloga





Beliz



Miran ———

Phyroo





Stallo

Inizio

Aztech Hellux Alloga Antique Flinn Stallo





"The signature of the simply-life"





































































































































#### 60 cm Electricial Hobs









### 70 cm Hobs



Alloga















### Stallo Series













### Flinn Series













### Miran Series















### Aren Series





























### **Asil Series**













# **Antique Series**











### Aren Series













### **Beliz Series**



# Phyroo Series



### **Inizio Series**











## **Hellux Series**

















# Alloga Series















### Stallo Series









### Flinn Series









## **Aztech Series**









### Miran Series







### Aren Series



### **Inizio Series**



# Beliz Phyroo







































# Visio Touch Control























### Built-in