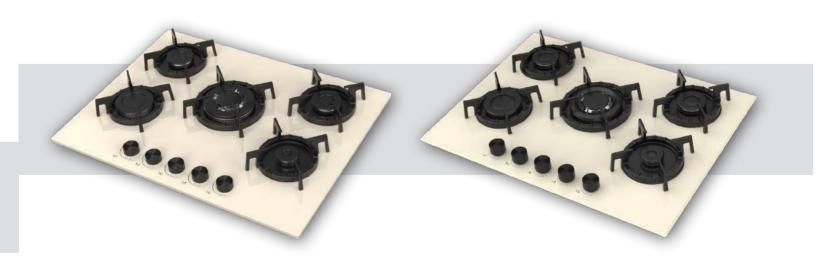

### Built-in Hob Series

| 5         | 30 cm Built-in Hobs |
|-----------|---------------------|
|           |                     |
| 9         | 45 cm Built-in Hobs |
|           |                     |
| 11        | 60 cm Built-in Hobs |
| 07        | 70 cm Built-in Hobs |
| 37        |                     |
| <b>51</b> | 90 cm Built-in Hobs |