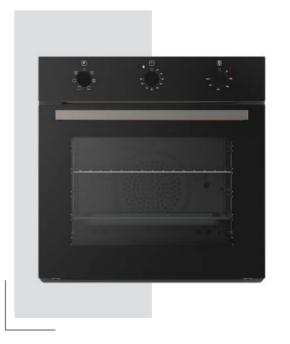

#### Built-in Oven Series

| Rustic Built-in Ovens              | 63 |
|------------------------------------|----|
|                                    |    |
| Mechanic Timer Built-in Ovens      | 65 |
|                                    |    |
| Visio Touch Control Built-in Ovens | 67 |
|                                    |    |
| Full Touch Control Built-in Oven   | 69 |