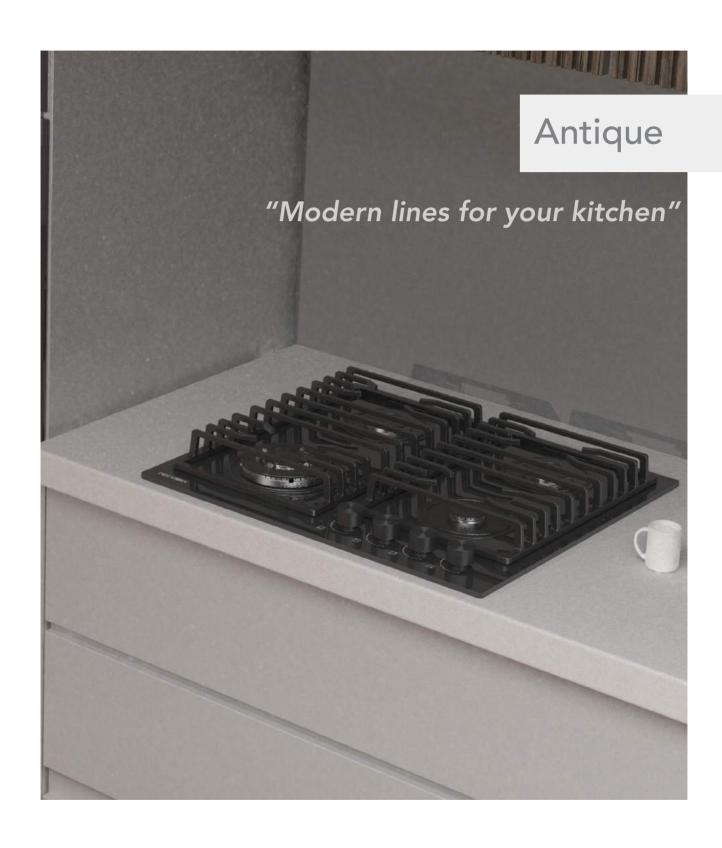

|
| 37        |                     |
| <b>51</b> | 90 cm Built-in Hobs |

#### Built-in Oven Series



| Rustic Built-in Ovens              | 63 |
|------------------------------------|----|
|                                    |    |
| Mechanic Timer Built-in Ovens      | 65 |
|                                    |    |
| Visio Touch Control Built-in Ovens | 67 |
|                                    |    |
| Full Touch Control Built-in Oven   | 69 |











Aztech









Asil

Archellux -



7



## 45 cm Hobs







Alloga









Alloga





Beliz



Miran ———

Phyroo





Stallo

Inizio

Aztech Hellux Alloga Antique Flinn Stallo





"The signature of the simply-life"





































































































































#### 60 cm Electricial Hobs









### 70 cm Hobs



Alloga















### Stallo Series













### Flinn Series













### Miran Series















### Aren Series





























### **Asil Series**













# **Antique Series**











### Aren Series













### **Beliz Series**



# Phyroo Series



### **Inizio Series**











## **Hellux Series**

















# Alloga Series















### Stallo Series









### Flinn Series









## **Aztech Series**









### Miran Series







### Aren Series



### **Inizio Series**



# Beliz Phyroo







































# Visio Touch Control























### Built-in Hobs &Built-in Oven







#### Bizimle iletişime geçin!

- w