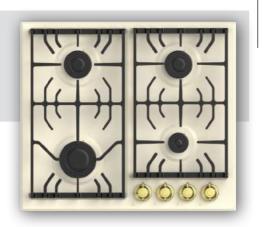

### Built-in Hob Series

| 5         | 30 cm Built-in Hobs |
|-----------|---------------------|
|           |                     |
| 9         | 45 cm Built-in Hobs |
|           |                     |
| 11        | 60 cm Built-in Hobs |
| 07        | 70 cm Built-in Hobs |
| 37        |                     |
| <b>51</b> | 90 cm Built-in Hobs |