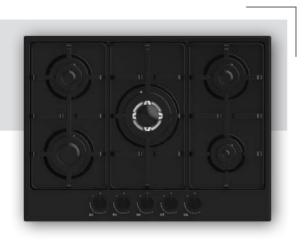

### Built-in Hob Series

| 5         | 30 cm Built-in Hobs |
|-----------|---------------------|
|           |                     |
| 9         | 45 cm Built-in Hobs |
|           |                     |
| 11        | 60 cm Built-in Hobs |
| 07        | 70 cm Built-in Hobs |
| 37        |                     |
| <b>51</b> | 90 cm Built-in Hobs |

### 70 cm Hobs

Alloga