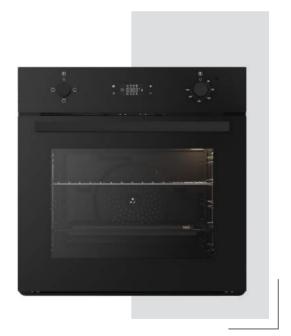

#### Built-in Oven Series

| Rustic Built-in Ovens              | 63 |
|------------------------------------|----|
|                                    |    |
| Mechanic Timer Built-in Ovens      | 65 |
|                                    |    |
| Visio Touch Control Built-in Ovens | 67 |
|                                    |    |
| Full Touch Control Built-in Oven   | 69 |