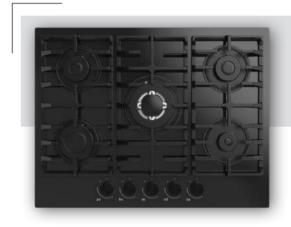

### Built-in Hob Series

| 5         | 30 cm Built-in Hobs |
|-----------|---------------------|
|           |                     |
| 9         | 45 cm Built-in Hobs |
|           |                     |
| 11        | 60 cm Built-in Hobs |
| 07        | 70 cm Built-in Hobs |
| 37        |                     |
| <b>51</b> | 90 cm Built-in Hobs |

#### 60 cm Electricial Hobs