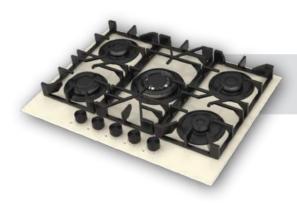

### Built-in Hob Series

| 5         | 30 cm Built-in Hobs |
|-----------|---------------------|
|           |                     |
| 9         | 45 cm Built-in Hobs |
|           |                     |
| 11        | 60 cm Built-in Hobs |
| 07        | 70 cm Built-in Hobs |
| 37        |                     |
| <b>51</b> | 90 cm Built-in Hobs |

### Stallo Series