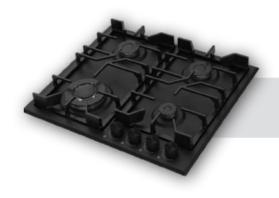

### Built-in Hob Series

| 5         | 30 cm Built-in Hobs |
|-----------|---------------------|
|           |                     |
| 9         | 45 cm Built-in Hobs |
|           |                     |
| 11        | 60 cm Built-in Hobs |
| 07        | 70 cm Built-in Hobs |
| 37        |                     |
| <b>51</b> | 90 cm Built-in Hobs |