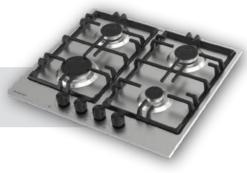

|                     |
| 11        | 60 cm Built-in Hobs |
| 07        | 70 cm Built-in Hobs |
| 37        |                     |
| <b>51</b> | 90 cm Built-in Hobs |

#### Built-in Oven Series



| Rustic Built-in Ovens              | 63 |
|------------------------------------|----|
|                                    |    |
| Mechanic Timer Built-in Ovens      | 65 |
|                                    |    |
| Visio Touch Control Built-in Ovens | 67 |
|                                    |    |
| Full Touch Control Built-in Oven   | 69 |











Aztech









Asil

Archellux -



7



## 45 cm Hobs







Alloga









Alloga





Beliz



Miran ———

Phyroo





Stallo

Inizio

Aztech Hellux Alloga Antique Flinn Stallo





"The signature of the simply-life"





































































































































#### 60 cm Electricial Hobs









### 70 cm Hobs



Alloga















### Stallo Series













### Flinn Series













### Miran Series















### Aren Series





























### **Asil Series**













# **Antique Series**











### Aren Series













### **Beliz Series**



# Phyroo Series



### **Inizio Series**











## **Hellux Series**

















# Alloga Series















### Stallo Series









### Flinn Series









## **Aztech Series**









### Miran Series







### Aren Series



### **Inizio Series**



# Beliz Phyroo







































# Visio Touch Control