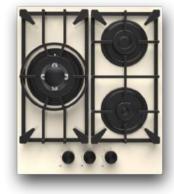

ries



| 5         | 30 cm Built-in Hobs |
|-----------|---------------------|
|           |                     |
| 9         | 45 cm Built-in Hobs |
|           |                     |
| 11        | 60 cm Built-in Hobs |
| 07        | 70 cm Built-in Hobs |
| 37        |                     |
| <b>51</b> | 90 cm Built-in Hobs |

#### Built-in Oven Series



| Rustic Built-in Ovens              | 63 |
|------------------------------------|----|
|                                    |    |
| Mechanic Timer Built-in Ovens      | 65 |
|                                    |    |
| Visio Touch Control Built-in Ovens | 67 |
|                                    |    |
| Full Touch Control Built-in Oven   | 69 |











Aztech









Asil

Archellux -



7



## 45 cm Hobs







Alloga









Alloga





Beliz



Miran ———

Phyroo





Stallo

Inizio

Aztech Hellux Alloga Antique Flinn Stallo





"The signature of the simply-life"





































































































































#### 60 cm Electricial Hobs









### 70 cm Hobs



Alloga















### Stallo Series













### Flinn Series













### Miran Series















### Aren Series





























### **Asil Series**













# **Antique Series**











### Aren Series













### **Beliz Series**



# Phyroo Series



### **Inizio Series**











## **Hellux Series**

















# Alloga Series















### Stallo Series









### Flinn Series









## **Aztech Se