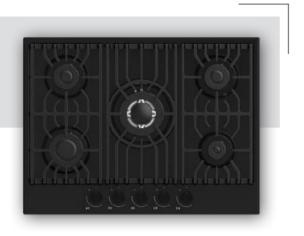

### Built-in Hob Series

| 5         | 30 cm Built-in Hobs |
|-----------|---------------------|
|           |                     |
| 9         | 45 cm Built-in Hobs |
|           |                     |
| 11        | 60 cm Built-in Hobs |
| 07        | 70 cm Built-in Hobs |
| 37        |                     |
| <b>51</b> | 90 cm Built-in Hobs |