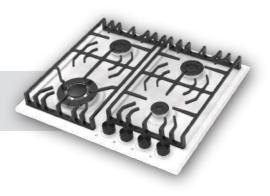

### Built-in Hob Series

| 5         | 30 cm Built-in Hobs |
|-----------|---------------------|
|           |                     |
| 9         | 45 cm Built-in Hobs |
|           |                     |
| 11        | 60 cm Built-in Hobs |
| 07        | 70 cm Built-in Hobs |
| 37        |                     |
| <b>51</b> | 90 cm Built-in Hobs |