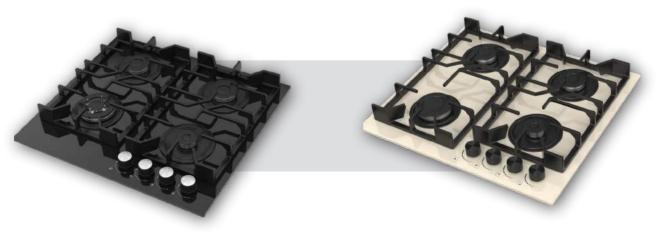

| 60 cm Built-in Hobs |
| 07        | 70 cm Built-in Hobs |
| 37        |                     |
| <b>51</b> | 90 cm Built-in Hobs |

#### Built-in Oven Series



| Rustic Built-in Ovens              | 63 |
|------------------------------------|----|
|                                    |    |
| Mechanic Timer Built-in Ovens      | 65 |
|                                    |    |
| Visio Touch Control Built-in Ovens | 67 |
|                                    |    |
| Full Touch Control Built-in Oven   | 69 |











Aztech









Asil

Archellux -



7



## 45 cm Hobs







Alloga









Alloga





Beliz



Miran ———

Phyroo





Stallo

Inizio

Aztech Hellux Alloga Antique Flinn Stallo





"The signature of the simply-life"





































































































































#### 60 cm Electricial Hobs









### 70 cm Hobs



Alloga















### Stallo Series













### Flinn Series













### Miran Series















### Aren Series





























### **Asil Series**













# **Antique Series**











### Aren Series













### **Beliz Series**



# Phyroo Series



### **Inizio Series**











## **Hellux Series**

















# Alloga Series















### Stallo Series









### Flinn Series









## **Aztech Series**









### Miran Series







### Aren Series



### **Inizio Series**



# Beliz Phyroo







































# Visio Touch Control























### Built-in H