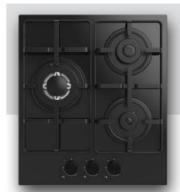

uilt-in Hob Series



| 5         | 30 cm Built-in Hobs |
|-----------|---------------------|
|           |                     |
| 9         | 45 cm Built-in Hobs |
|           |                     |
| 11        | 60 cm Built-in Hobs |
| 07        | 70 cm Built-in Hobs |
| 37        |                     |
| <b>51</b> | 90 cm Built-in Hobs |

#### Built-in Oven Series



| Rustic Built-in Ovens              | 63 |
|------------------------------------|----|
|                                    |    |
| Mechanic Timer Built-in Ovens      | 65 |
|                                    |    |
| Visio Touch Control Built-in Ovens | 67 |
|                                    |    |
| Full Touch Control Built-in Oven   | 69 |











Aztech









Asil

Archellux -



7



## 45 cm Hobs







Alloga









Alloga





Beliz



Miran ———

Phyroo





Stallo

Inizio

Aztech Hellux Alloga Antique Flinn Stallo





"The signature of the simply-life"





































































































































#### 60 cm Electricial Hobs









### 70 cm Hobs



Alloga















### Stallo Series













### Flinn Series













### Miran Series















### Aren Series





























### **Asil Series**













# **Antique Series**











### Aren Series













### **Beliz Series**



# Phyroo Series



### **Inizio Series**











## **Hellux Series**

















# Alloga Series















### Stallo Series









### Flinn Series