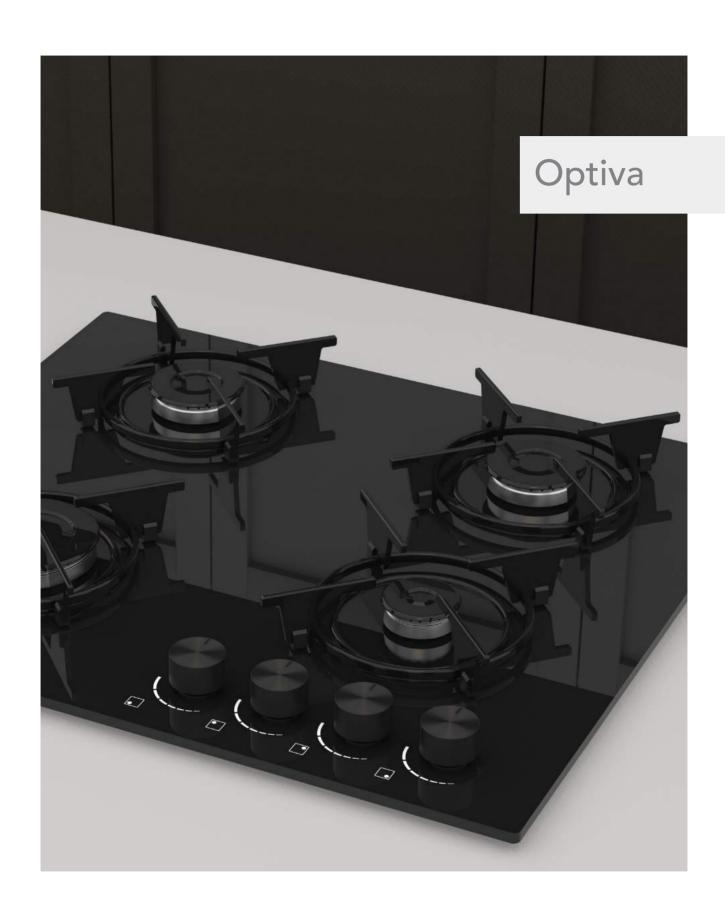

|
| <b>51</b> | 90 cm Built-in Hobs |

#### Built-in Oven Series



| Rustic Built-in Ovens              | 63 |
|------------------------------------|----|
|                                    |    |
| Mechanic Timer Built-in Ovens      | 65 |
|                                    |    |
| Visio Touch Control Built-in Ovens | 67 |
|                                    |    |
| Full Touch Control Built-in Oven   | 69 |











Aztech









Asil

Archellux -



7



## 45 cm Hobs







Alloga









Alloga





Beliz



Miran ———

Phyroo





Stallo

Inizio

Aztech Hellux Alloga Antique Flinn Stallo





"The signature of the simply-life"





































































































































#### 60 cm Electricial Hobs









### 70 cm Hobs



Alloga















### Stallo Series













### Flinn Series













### Miran Series















### Aren Series





























### **Asil Series**













# **Antique Series**











### Aren Series













### **Beliz Series**



# Phyroo Series



### **Inizio Series**











## **Hellux Series**

















# Alloga Series















### Stallo Series









### Flinn Series









## **Aztech Series**









### Miran Series







### Aren Series



### **Inizio Series**



# Beliz Phyroo







































# Visio Touch Control























### Built-in Hobs &Built-in Oven







#### Bizimle iletişime geçin!

- www.archellux.com
- *