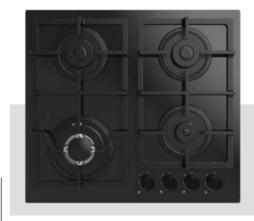

### Built-in Hob Series

| 5         | 30 cm Built-in Hobs |
|-----------|---------------------|
|           |                     |
| 9         | 45 cm Built-in Hobs |
|           |                     |
| 11        | 60 cm Built-in Hobs |
| 07        | 70 cm Built-in Hobs |
| 37        |                     |
| <b>51</b> | 90 cm Built-in Hobs |