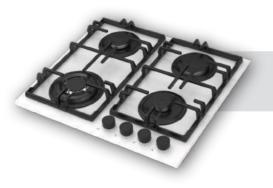

|
| 11        | 60 cm Built-in Hobs |
| 07        | 70 cm Built-in Hobs |
| 37        |                     |
| <b>51</b> | 90 cm Built-in Hobs |

#### Built-in Oven Series



| Rustic Built-in Ovens              | 63 |
|------------------------------------|----|
|                                    |    |
| Mechanic Timer Built-in Ovens      | 65 |
|                                    |    |
| Visio Touch Control Built-in Ovens | 67 |
|                                    |    |
| Full Touch Control Built-in Oven   | 69 |











Aztech









Asil

Archellux -



7



## 45 cm Hobs







Alloga









Alloga





Beliz



Miran ———

Phyroo





Stallo

Inizio

Aztech Hellux Alloga Antique Flinn Stallo





"The signature of the simply-life"





































































































































#### 60 cm Electricial Hobs









### 70 cm Hobs



Alloga















### Stallo Series













### Flinn Series













### Miran Series















### Aren Series





























### **Asil Series**













# **Antique Series**











### Aren Series













### **Beliz Series**



# Phyroo Series



### **Inizio Series**











## **Hellux Series**

















# Alloga Series















### Stallo Series









### Flinn Series









## **Aztech Series**









### Miran Series







### Aren Series



### **Inizio Series**



# Beliz Phyroo







































# Visio Touch Control