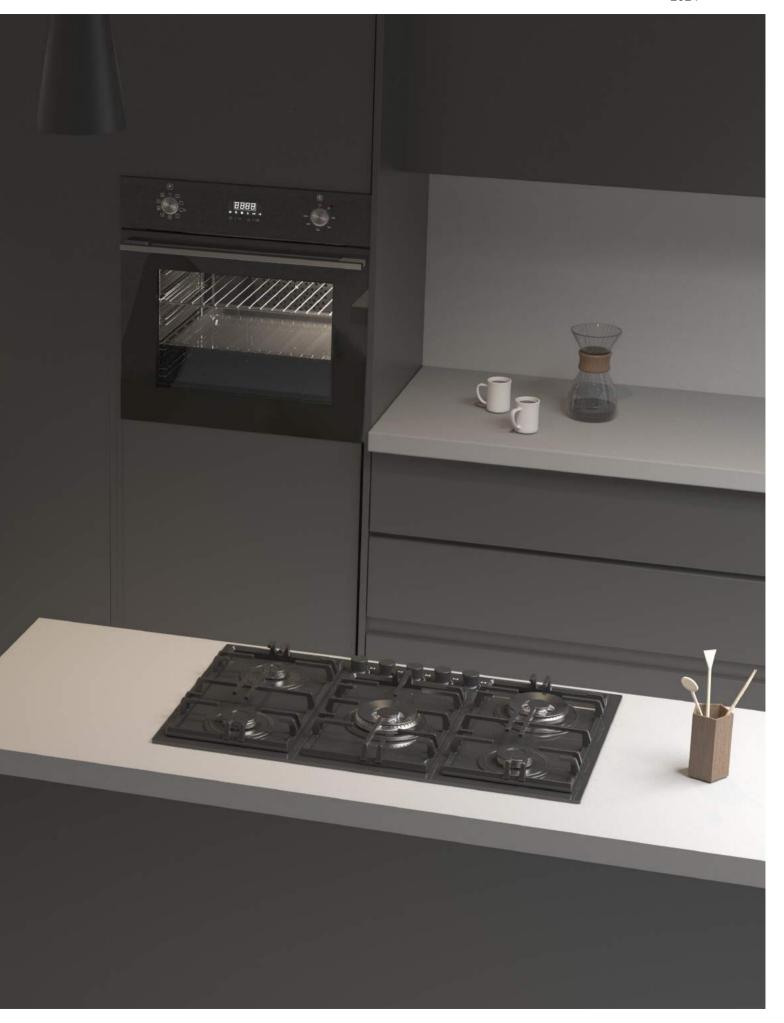

#### Built-in Oven Series

| Rustic Built-in Ovens              | 63 |
|------------------------------------|----|
|                                    |    |
| Mechanic Timer Built-in Ovens      | 65 |
|                                    |    |
| Visio Touch Control Built-in Ovens | 67 |
|                                    |    |
| Full Touch Control Built-in Oven   | 69 |