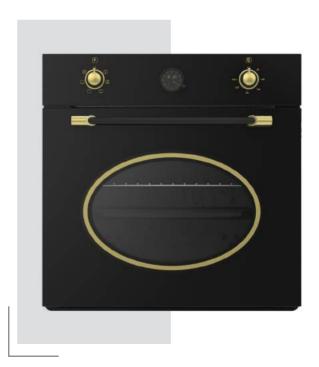

#### Built-in Oven Series

| Rustic Built-in Ovens              | 63 |
|------------------------------------|----|
|                                    |    |
| Mechanic Timer Built-in Ovens      | 65 |
|                                    |    |
| Visio Touch Control Built-in Ovens | 67 |
|                                    |    |
| Full Touch Control Built-in Oven   | 69 |

# **Antique Series**