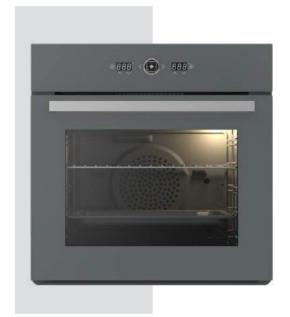

#### Built-in Oven Series

| Rustic Built-in Ovens              | 63 |
|------------------------------------|----|
|                                    |    |
| Mechanic Timer Built-in Ovens      | 65 |
|                                    |    |
| Visio Touch Control Built-in Ovens | 67 |
|                                    |    |
| Full Touch Control Built-in Oven   | 69 |