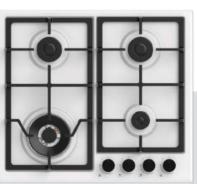

n Hobs |
| 37        |                     |
| <b>51</b> | 90 cm Built-in Hobs |

#### Built-in Oven Series



| Rustic Built-in Ovens              | 63 |
|------------------------------------|----|
|                                    |    |
| Mechanic Timer Built-in Ovens      | 65 |
|                                    |    |
| Visio Touch Control Built-in Ovens | 67 |
|                                    |    |
| Full Touch Control Built-in Oven   | 69 |











Aztech









Asil

Archellux -



7



## 45 cm Hobs







Alloga









Alloga





Beliz



Miran ———

Phyroo





Stallo

Inizio

Aztech Hellux Alloga Antique Flinn Stallo





"The signature of the simply-life"





































































































































#### 60 cm Electricial Hobs









### 70 cm Hobs



Alloga















### Stallo Series













### Flinn Series













### Miran Series















### Aren Series





























### **Asil Series**













# **Antique Series**











### Aren Series













### **Beliz Series**



# Phyroo Series



### **Inizio Series**











## **Hellux Series**

















# Alloga Series















### Stallo Series









### Flinn Series









## **Aztech Series**









### Miran Series







### Aren Series



### **Inizio Series**



# Beliz Phyroo







































# Visio Touch Control























### Built-in Hobs &Built-in Oven







#### Bizimle iletişime geçin