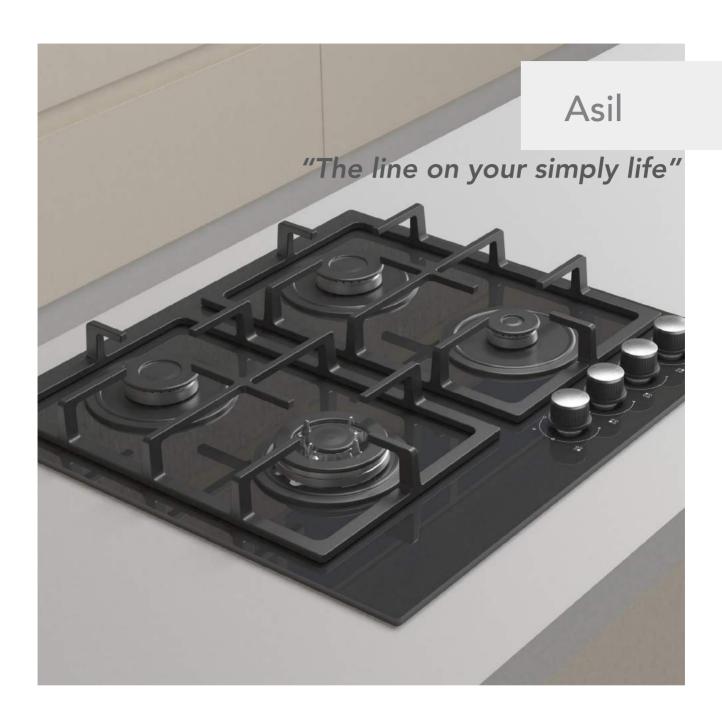

lt-in Hobs |
| 37        |                     |
| <b>51</b> | 90 cm Built-in Hobs |

#### Built-in Oven Series



| Rustic Built-in Ovens              | 63 |
|------------------------------------|----|
|                                    |    |
| Mechanic Timer Built-in Ovens      | 65 |
|                                    |    |
| Visio Touch Control Built-in Ovens | 67 |
|                                    |    |
| Full Touch Control Built-in Oven   | 69 |











Aztech









Asil

Archellux -



7



## 45 cm Hobs







Alloga









Alloga





Beliz



Miran ———

Phyroo





Stallo

Inizio

Aztech Hellux Alloga Antique Flinn Stallo





"The signature of the simply-life"





































































































































#### 60 cm Electricial Hobs









### 70 cm Hobs



Alloga















### Stallo Series













### Flinn Series













### Miran Series















### Aren Series





























### **Asil Series**













# **Antique Series**











### Aren Series













### **Beliz Series**



# Phyroo Series



### **Inizio Series**











## **Hellux Series**

















# Alloga Series















### Stallo Series









### Flinn Series









## **Aztech Series**









### Miran Series







### Aren Series



### **Inizio Series**



# Beliz Phyroo







































# Visio Touch Control























### Built-in Hobs &Built-in Oven







#### Bizimle iletişime g