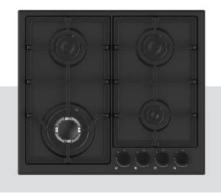

-in Hobs |
| 37        |                     |
| <b>51</b> | 90 cm Built-in Hobs |

#### Built-in Oven Series



| Rustic Built-in Ovens              | 63 |
|------------------------------------|----|
|                                    |    |
| Mechanic Timer Built-in Ovens      | 65 |
|                                    |    |
| Visio Touch Control Built-in Ovens | 67 |
|                                    |    |
| Full Touch Control Built-in Oven   | 69 |











Aztech









Asil

Archellux -



7



## 45 cm Hobs







Alloga









Alloga





Beliz



Miran ———

Phyroo





Stallo

Inizio

Aztech Hellux Alloga Antique Flinn Stallo





"The signature of the simply-life"





































































































































#### 60 cm Electricial Hobs









### 70 cm Hobs



Alloga















### Stallo Series













### Flinn Series













### Miran Series















### Aren Series





























### **Asil Series**













# **Antique Series**











### Aren Series













### **Beliz Series**



# Phyroo Series



### **Inizio Series**











## **Hellux Series**

















# Alloga Series















### Stallo Series









### Flinn Series









## **Aztech Series**









### Miran Series







### Aren Series



### **Inizio Series**



# Beliz Phyroo







































# Visio Touch Control























### Built-in Hobs &Built-in Oven







#### Bizimle iletişime geç