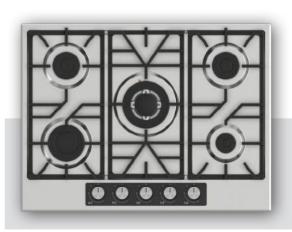

|
| Mechanic Timer Built-in Ovens      | 65 |
|                                    |    |
| Visio Touch Control Built-in Ovens | 67 |
|                                    |    |
| Full Touch Control Built-in Oven   | 69 |











Aztech









Asil

Archellux -



7



## 45 cm Hobs







Alloga









Alloga





Beliz



Miran ———

Phyroo





Stallo

Inizio

Aztech Hellux Alloga Antique Flinn Stallo





"The signature of the simply-life"





































































































































#### 60 cm Electricial Hobs









### 70 cm Hobs



Alloga















### Stallo Series













### Flinn Series













### Miran Series















### Aren Series





























### **Asil Series**













# **Antique Series**











### Aren Series













### **Beliz Series**



# Phyroo Series



### **Inizio Series**











## **Hellux Series**

















# Alloga Series















### Stallo Series









### Flinn Series









## **Aztech Series**









### Miran Series







### Aren Series



### **Inizio Series**



# Beliz Phyroo







































# Visio Touch Control























### Built-in Hobs &Built-in Oven







#### Bizimle iletişime geçin!

- www.archellux.com
- **▼** sales@archellux.com
- **⊚ (a)** /archellux
- **?** +90 222 236 04 74
- 75. Yil OSB 2001. St. No:8-10 Odunpazari/Eskisehir, Turkey