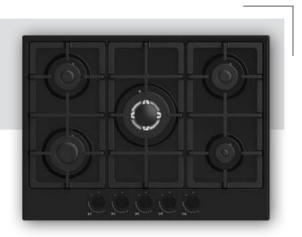

### Built-in Hob Series

| 5         | 30 cm Built-in Hobs |
|-----------|---------------------|
|           |                     |
| 9         | 45 cm Built-in Hobs |
|           |                     |
| 11        | 60 cm Built-in Hobs |
| 07        | 70 cm Built-in Hobs |
| 37        |                     |
| <b>51</b> | 90 cm Built-in Hobs |