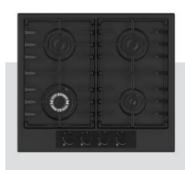

| 70 cm Built-in Hobs |
| 37        |                     |
| <b>51</b> | 90 cm Built-in Hobs |

#### Built-in Oven Series



| Rustic Built-in Ovens              | 63 |
|------------------------------------|----|
|                                    |    |
| Mechanic Timer Built-in Ovens      | 65 |
|                                    |    |
| Visio Touch Control Built-in Ovens | 67 |
|                                    |    |
| Full Touch Control Built-in Oven   | 69 |











Aztech









Asil

Archellux -



7



## 45 cm Hobs







Alloga









Alloga





Beliz



Miran ———

Phyroo





Stallo

Inizio

Aztech Hellux Alloga Antique Flinn Stallo





"The signature of the simply-life"





































































































































#### 60 cm Electricial Hobs









### 70 cm Hobs



Alloga















### Stallo Series













### Flinn Series













### Miran Series















### Aren Series





























### **Asil Series**













# **Antique Series**











### Aren Series













### **Beliz Series**



# Phyroo Series



### **Inizio Series**











## **Hellux Series**

















# Alloga Series















### Stallo Series









### Flinn Series









## **Aztech Series**









### Miran Series







### Aren Series



### **Inizio Series**



# Beliz Phyroo







































# Visio Touch Control























### Built-in Hobs &Built-in Oven







#### B