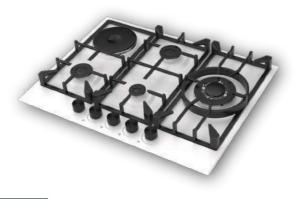

in Oven Series



| Rustic Built-in Ovens              | 63 |
|------------------------------------|----|
|                                    |    |
| Mechanic Timer Built-in Ovens      | 65 |
|                                    |    |
| Visio Touch Control Built-in Ovens | 67 |
|                                    |    |
| Full Touch Control Built-in Oven   | 69 |











Aztech









Asil

Archellux -



7



## 45 cm Hobs







Alloga









Alloga





Beliz



Miran ———

Phyroo





Stallo

Inizio

Aztech Hellux Alloga Antique Flinn Stallo





"The signature of the simply-life"





































































































































#### 60 cm Electricial Hobs









### 70 cm Hobs



Alloga















### Stallo Series













### Flinn Series













### Miran Series















### Aren Series





























### **Asil Series**













# **Antique Series**











### Aren Series













### **Beliz Series**



# Phyroo Series



### **Inizio Series**











## **Hellux Series**

















# Alloga Series















### Stallo Series









### Flinn Series









## **Aztech Series**









### Miran Series







### Aren Series



### **Inizio Series**



# Beliz Phyroo







































# Visio Touch Control























### Built-in Hobs &Built-in Oven







#### Bizimle iletişime geçin!

- www.archellux.com
- **▼** sales@archellux.com
- **⊚ (a)** /archellux
- **?** +90 222 236