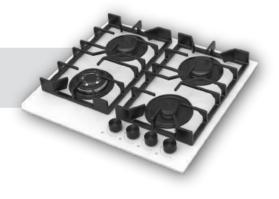

### Built-in Hob Series

| 5         | 30 cm Built-in Hobs |
|-----------|---------------------|
|           |                     |
| 9         | 45 cm Built-in Hobs |
|           |                     |
| 11        | 60 cm Built-in Hobs |
| 07        | 70 cm Built-in Hobs |
| 37        |                     |
| <b>51</b> | 90 cm Built-in Hobs |

## 45 cm Hobs

Alloga

Alloga

Beliz

Miran ———

Phyroo

Stallo

Inizio