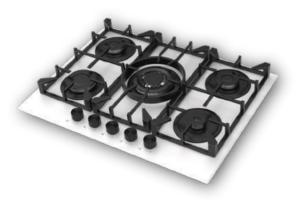

Series



| Rustic Built-in Ovens              | 63 |
|------------------------------------|----|
|                                    |    |
| Mechanic Timer Built-in Ovens      | 65 |
|                                    |    |
| Visio Touch Control Built-in Ovens | 67 |
|                                    |    |
| Full Touch Control Built-in Oven   | 69 |











Aztech









Asil

Archellux -



7



## 45 cm Hobs







Alloga









Alloga





Beliz



Miran ———

Phyroo





Stallo

Inizio

Aztech Hellux Alloga Antique Flinn Stallo





"The signature of the simply-life"





































































































































#### 60 cm Electricial Hobs









### 70 cm Hobs



Alloga















### Stallo Series













### Flinn Series













### Miran Series















### Aren Series





























### **Asil Series**













# **Antique Series**











### Aren Series













### **Beliz Series**



# Phyroo Series



### **Inizio Series**











## **Hellux Series**

















# Alloga Series















### Stallo Series









### Flinn Series









## **Aztech Series**









### Miran Series







### Aren Series



### **Inizio Series**



# Beliz Phyroo







































# Visio Touch Control























### Built-in Hobs &Built-in Oven







#### Bizimle iletişime geçin!

- www.archellux.com
- **▼** sales@archellux.com
- **⊚ (a)** /archellux
- **?** +90 222 236 04 74
-