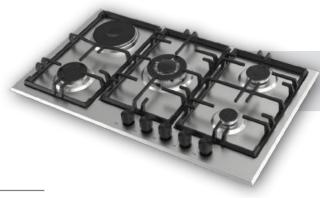

ux -



7



## 45 cm Hobs







Alloga









Alloga





Beliz



Miran ———

Phyroo





Stallo

Inizio

Aztech Hellux Alloga Antique Flinn Stallo





"The signature of the simply-life"





































































































































#### 60 cm Electricial Hobs









### 70 cm Hobs



Alloga















### Stallo Series













### Flinn Series













### Miran Series















### Aren Series





























### **Asil Series**













# **Antique Series**











### Aren Series













### **Beliz Series**



# Phyroo Series



### **Inizio Series**











## **Hellux Series**

















# Alloga Series















### Stallo Series









### Flinn Series









## **Aztech Series**









### Miran Series







### Aren Series



### **Inizio Series**



# Beliz Phyroo







































# Visio Touch Control























### Built-in Hobs &Built-in Oven







#### Bizimle iletişime geçin!

- www.archellux.com
- **▼** sales@archellux.com
- **⊚ (a)** /archellux
- **?** +90 222 236 04 74
- 75. Yil OSB 2001. St. No:8-10 Odunpazari/Eskisehir, Turkey