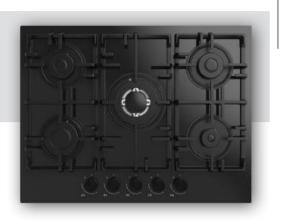

### Built-in Hob Series

| 5         | 30 cm Built-in Hobs |
|-----------|---------------------|
|           |                     |
| 9         | 45 cm Built-in Hobs |
|           |                     |
| 11        | 60 cm Built-in Hobs |
| 07        | 70 cm Built-in Hobs |
| 37        |                     |
| <b>51</b> | 90 cm Built-in Hobs |