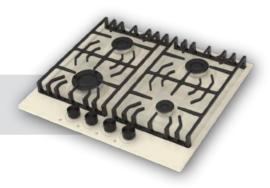

### Built-in Hob Series

| 5         | 30 cm Built-in Hobs |
|-----------|---------------------|
|           |                     |
| 9         | 45 cm Built-in Hobs |
|           |                     |
| 11        | 60 cm Built-in Hobs |
| 07        | 70 cm Built-in Hobs |
| 37        |                     |
| <b>51</b> | 90 cm Built-in Hobs |

### Stallo Series