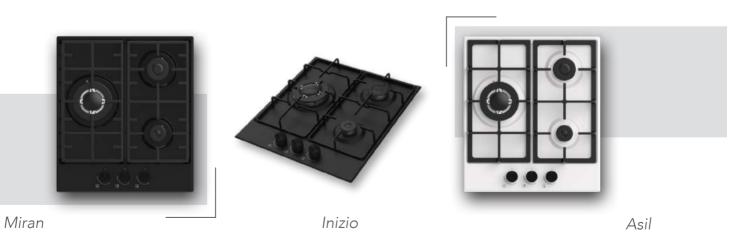

|
| 9         | 45 cm Built-in Hobs |
|           |                     |
| 11        | 60 cm Built-in Hobs |
| 07        | 70 cm Built-in Hobs |
| 37        |                     |
| <b>51</b> | 90 cm Built-in Hobs |

#### Built-in Oven Series



| Rustic Built-in Ovens              | 63 |
|------------------------------------|----|
|                                    |    |
| Mechanic Timer Built-in Ovens      | 65 |
|                                    |    |
| Visio Touch Control Built-in Ovens | 67 |
|                                    |    |
| Full Touch Control Built-in Oven   | 69 |











Aztech









Asil

Archellux -



7



## 45 cm Hobs







Alloga









Alloga





Beliz



Miran ———

Phyroo





Stallo

Inizio

Aztech Hellux Alloga Antique Flinn Stallo





"The signature of the simply-life"





































































































































#### 60 cm Electricial Hobs









### 70 cm Hobs



Alloga















### Stallo Series













### Flinn Series













### Miran Series















### Aren Series





























### **Asil Series**













# **Antique Series**











### Aren Series













### **Beliz Series**



# Phyroo Series



### **Inizio Series**











## **Hellux Series**

















# Alloga Series















### Stallo Series









### Flinn Series









## **Aztech Series**









### Miran Series







### Aren Series



### **Inizio Series**



# Beliz Phyroo