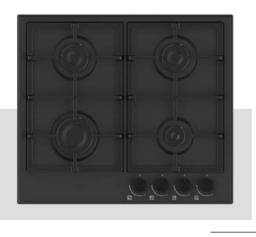

### Built-in Hob Series

| 5         | 30 cm Built-in Hobs |
|-----------|---------------------|
|           |                     |
| 9         | 45 cm Built-in Hobs |
|           |                     |
| 11        | 60 cm Built-in Hobs |
| 07        | 70 cm Built-in Hobs |
| 37        |                     |
| <b>51</b> | 90 cm Built-in Hobs |