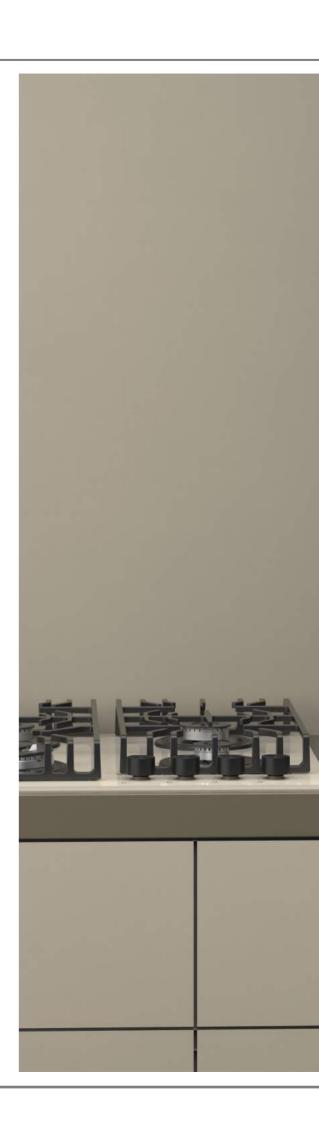

### Built-in Hob Series

| 5         | 30 cm Built-in Hobs |
|-----------|---------------------|
|           |                     |
| 9         | 45 cm Built-in Hobs |
|           |                     |
| 11        | 60 cm Built-in Hobs |
| 07        | 70 cm Built-in Hobs |
| 37        |                     |
| <b>51</b> | 90 cm Built-in Hobs |

#### 60 cm Electricial Hobs