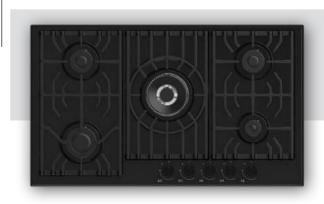

### Built-in Hob Series

| 5         | 30 cm Built-in Hobs |
|-----------|---------------------|
|           |                     |
| 9         | 45 cm Built-in Hobs |
|           |                     |
| 11        | 60 cm Built-in Hobs |
| 07        | 70 cm Built-in Hobs |
| 37        |                     |
| <b>51</b> | 90 cm Built-in Hobs |