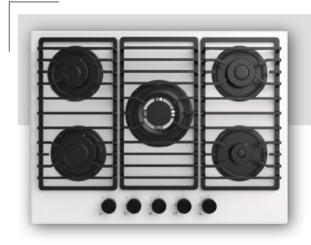

### Built-in Hob Series

| 5         | 30 cm Built-in Hobs |
|-----------|---------------------|
|           |                     |
| 9         | 45 cm Built-in Hobs |
|           |                     |
| 11        | 60 cm Built-in Hobs |
| 07        | 70 cm Built-in Hobs |
| 37        |                     |
| <b>51</b> | 90 cm Built-in Hobs |

## 45 cm Hobs

Alloga

Alloga

Beliz

Miran ———

Phyroo

Stallo

Inizio