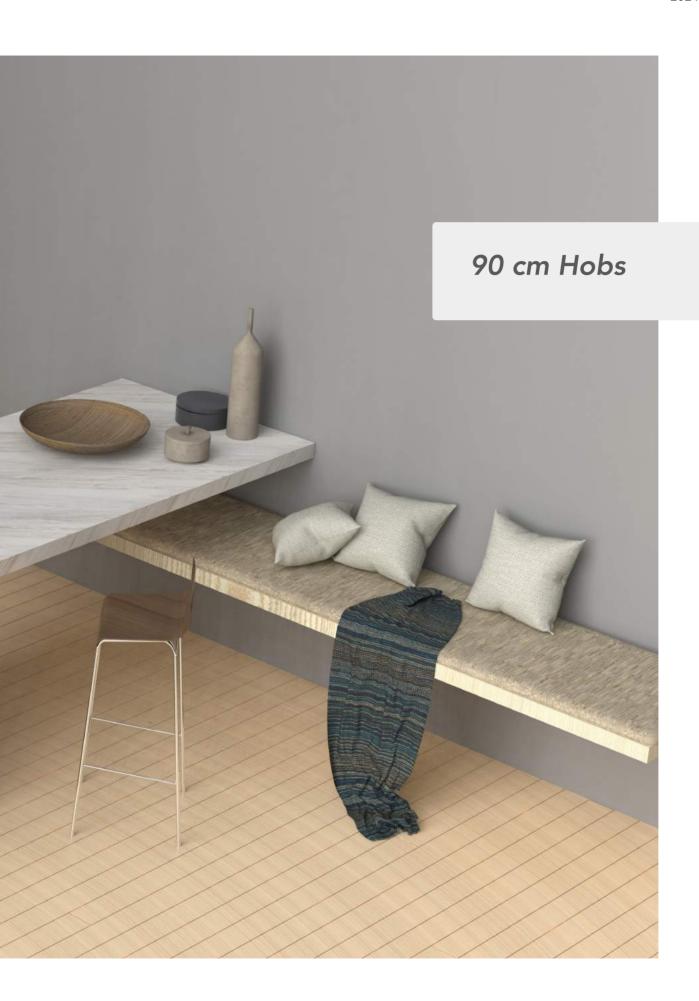

### Built-in Hob Series

| 5         | 30 cm Built-in Hobs |
|-----------|---------------------|
|           |                     |
| 9         | 45 cm Built-in Hobs |
|           |                     |
| 11        | 60 cm Built-in Hobs |
| 07        | 70 cm Built-in Hobs |
| 37        |                     |
| <b>51</b> | 90 cm Built-in Hobs |