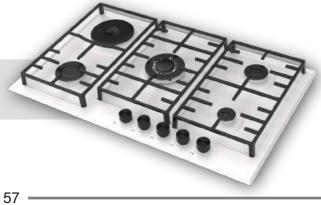

Phyroo





Stallo

Inizio

Aztech Hellux Alloga Antique Flinn Stallo





"The signature of the simply-life"





































































































































#### 60 cm Electricial Hobs









### 70 cm Hobs



Alloga















### Stallo Series













### Flinn Series













### Miran Series















### Aren Series





























### **Asil Series**













# **Antique Series**











### Aren Series













### **Beliz Series**



# Phyroo Series



### **Inizio Series**











## **Hellux Series**

















# Alloga Series















### Stallo Series









### Flinn Series









## **Aztech Series**









### Miran Series







### Aren Series



### **Inizio Series**



# Beliz Phyroo







































# Visio Touch Control























### Built-in Hobs &Built-in Oven







#### Bizimle iletişime geçin!

- www.archellux.com
- **▼** sales@archellux.com
- **⊚ (a)** /archellux
- **?** +90 222 236 04 74
- 75. Yil OSB 2001. St. No:8-10 Odunpazari/Eskisehir, Turkey