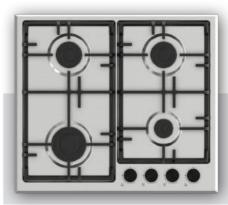

### Built-in Hob Series

| 5         | 30 cm Built-in Hobs |
|-----------|---------------------|
|           |                     |
| 9         | 45 cm Built-in Hobs |
|           |                     |
| 11        | 60 cm Built-in Hobs |
| 07        | 70 cm Built-in Hobs |
| 37        |                     |
| <b>51</b> | 90 cm Built-in Hobs |

#### 60 cm Electricial Hobs