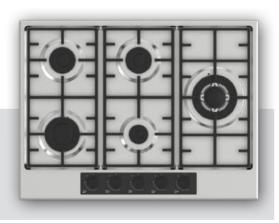

----|----|
|                                    |    |
| Mechanic Timer Built-in Ovens      | 65 |
|                                    |    |
| Visio Touch Control Built-in Ovens | 67 |
|                                    |    |
| Full Touch Control Built-in Oven   | 69 |











Aztech









Asil

Archellux -



7



## 45 cm Hobs







Alloga









Alloga





Beliz



Miran ———

Phyroo





Stallo

Inizio

Aztech Hellux Alloga Antique Flinn Stallo





"The signature of the simply-life"





































































































































#### 60 cm Electricial Hobs









### 70 cm Hobs



Alloga















### Stallo Series













### Flinn Series













### Miran Series















### Aren Series





























### **Asil Series**













# **Antique Series**











### Aren Series













### **Beliz Series**



# Phyroo Series



### **Inizio Series**











## **Hellux Series**

















# Alloga Series















### Stallo Series









### Flinn Series









## **Aztech Series**









### Miran Series







### Aren Series



### **Inizio Series**



# Beliz Phyroo







































# Visio Touch Control























### Built-in Hobs &Built-in Oven







#### Bizimle iletişime geçin!

- www.archellux.com
- **▼** sales@archellux.com
- **⊚ (a)** /archellux
- **?** +90 222 236 04 74
- 75. Yil OSB 2001. St. No:8-10 Odunpazari/Eskisehir, Turkey