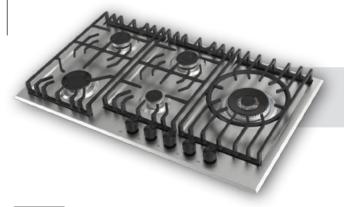

Alloga









Alloga





Beliz



Miran ———

Phyroo





Stallo

Inizio

Aztech Hellux Alloga Antique Flinn Stallo





"The signature of the simply-life"





































































































































#### 60 cm Electricial Hobs









### 70 cm Hobs



Alloga















### Stallo Series













### Flinn Series













### Miran Series















### Aren Series





























### **Asil Series**













# **Antique Series**











### Aren Series













### **Beliz Series**



# Phyroo Series



### **Inizio Series**











## **Hellux Series**

















# Alloga Series















### Stallo Series









### Flinn Series









## **Aztech Series**









### Miran Series







### Aren Series



### **Inizio Series**



# Beliz Phyroo







































# Visio Touch Control























### Built-in Hobs &Built-in Oven







#### Bizimle iletişime geçin!

- www.archellux.com
- **▼** sales@archellux.com
- **⊚ (a)** /archellux
- **?** +90 222 236 04 74
- 75. Yil OSB 2001. St. No:8-10 Odunpazari/Eskisehir, Turkey