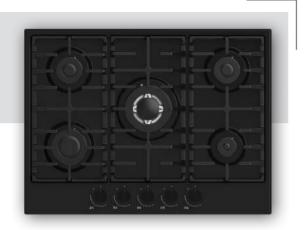

|
| Visio Touch Control Built-in Ovens | 67 |
|                                    |    |
| Full Touch Control Built-in Oven   | 69 |











Aztech









Asil

Archellux -



7



## 45 cm Hobs







Alloga









Alloga





Beliz



Miran ———

Phyroo





Stallo

Inizio

Aztech Hellux Alloga Antique Flinn Stallo





"The signature of the simply-life"





































































































































#### 60 cm Electricial Hobs









### 70 cm Hobs



Alloga















### Stallo Series













### Flinn Series













### Miran Series















### Aren Series





























### **Asil Series**













# **Antique Series**











### Aren Series













### **Beliz Series**



# Phyroo Series



### **Inizio Series**











## **Hellux Series**

















# Alloga Series















### Stallo Series









### Flinn Series









## **Aztech Series**









### Miran Series







### Aren Series



### **Inizio Series**



# Beliz Phyroo







































# Visio Touch Control























### Built-in Hobs &Built-in Oven







#### Bizimle iletişime geçin!

- www.archellux.com
- **▼** sales@archellux.com
- **⊚ (a)** /archellux
- **?** +90 222 236 04 74
- 75. Yil OSB 2001. St. No:8-10 Odunpazari/Eskisehir, Turkey