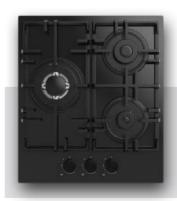

----------|---------------------|
|           |                     |
| 9         | 45 cm Built-in Hobs |
|           |                     |
| 11        | 60 cm Built-in Hobs |
| 07        | 70 cm Built-in Hobs |
| 37        |                     |
| <b>51</b> | 90 cm Built-in Hobs |

#### Built-in Oven Series



| Rustic Built-in Ovens              | 63 |
|------------------------------------|----|
|                                    |    |
| Mechanic Timer Built-in Ovens      | 65 |
|                                    |    |
| Visio Touch Control Built-in Ovens | 67 |
|                                    |    |
| Full Touch Control Built-in Oven   | 69 |











Aztech









Asil

Archellux -



7



## 45 cm Hobs







Alloga









Alloga





Beliz



Miran ———

Phyroo





Stallo

Inizio

Aztech Hellux Alloga Antique Flinn Stallo





"The signature of the simply-life"





































































































































#### 60 cm Electricial Hobs









### 70 cm Hobs



Alloga















### Stallo Series













### Flinn Series













### Miran Series















### Aren Series





























### **Asil Series**













# **Antique Series**











### Aren Series













### **Beliz Series**



# Phyroo Series



### **Inizio Series**











## **Hellux Series**

















# Alloga Series















### Stallo Series









### Flinn Series









## **Aztech Series**









### Miran Series







### Ar