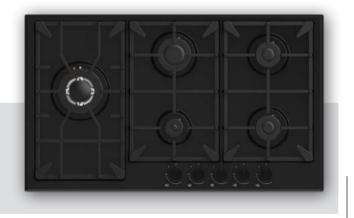

### Built-in Hob Series

| 5         | 30 cm Built-in Hobs |
|-----------|---------------------|
|           |                     |
| 9         | 45 cm Built-in Hobs |
|           |                     |
| 11        | 60 cm Built-in Hobs |
| 07        | 70 cm Built-in Hobs |
| 37        |                     |
| <b>51</b> | 90 cm Built-in Hobs |