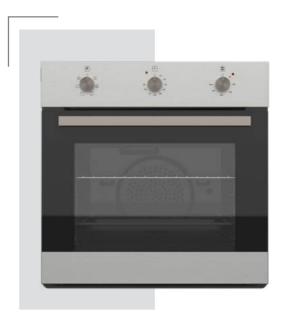

#### Built-in Oven Series

| Rustic Built-in Ovens              | 63 |
|------------------------------------|----|
|                                    |    |
| Mechanic Timer Built-in Ovens      | 65 |
|                                    |    |
| Visio Touch Control Built-in Ovens | 67 |
|                                    |    |
| Full Touch Control Built-in Oven   | 69 |