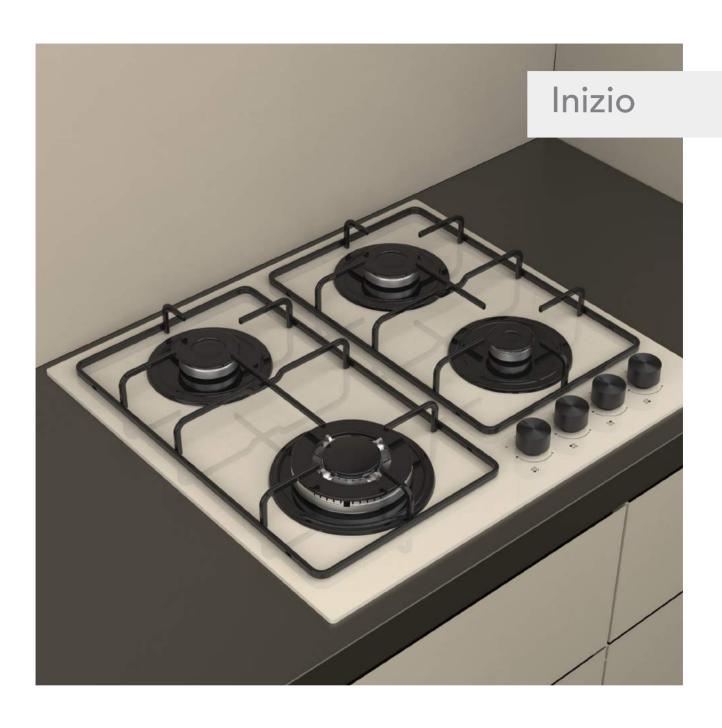

|                     |
| <b>51</b> | 90 cm Built-in Hobs |

#### Built-in Oven Series



| Rustic Built-in Ovens              | 63 |
|------------------------------------|----|
|                                    |    |
| Mechanic Timer Built-in Ovens      | 65 |
|                                    |    |
| Visio Touch Control Built-in Ovens | 67 |
|                                    |    |
| Full Touch Control Built-in Oven   | 69 |











Aztech









Asil

Archellux -



7



## 45 cm Hobs







Alloga









Alloga





Beliz



Miran ———

Phyroo





Stallo

Inizio

Aztech Hellux Alloga Antique Flinn Stallo





"The signature of the simply-life"





































































































































#### 60 cm Electricial Hobs









### 70 cm Hobs



Alloga















### Stallo Series













### Flinn Series













### Miran Series















### Aren Series





























### **Asil Series**













# **Antique Series**











### Aren Series













### **Beliz Series**



# Phyroo Series



### **Inizio Series**











## **Hellux Series**

















# Alloga Series















### Stallo Series









### Flinn Series









## **Aztech Series**









### Miran Series







### Aren Series



### **Inizio Series**



# Beliz Phyroo







































# Visio Touch Control























### Built-in Hobs &Built-in Oven







#### Bizimle iletişime geçin!

- www.archellux.c