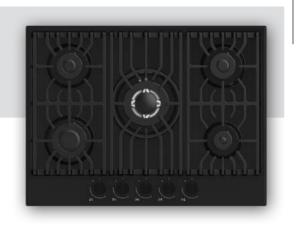

--------|----|
|                                    |    |
| Mechanic Timer Built-in Ovens      | 65 |
|                                    |    |
| Visio Touch Control Built-in Ovens | 67 |
|                                    |    |
| Full Touch Control Built-in Oven   | 69 |











Aztech









Asil

Archellux -



7



## 45 cm Hobs







Alloga









Alloga





Beliz



Miran ———

Phyroo





Stallo

Inizio

Aztech Hellux Alloga Antique Flinn Stallo





"The signature of the simply-life"





































































































































#### 60 cm Electricial Hobs









### 70 cm Hobs



Alloga















### Stallo Series













### Flinn Series













### Miran Series















### Aren Series





























### **Asil Series**













# **Antique Series**











### Aren Series













### **Beliz Series**



# Phyroo Series



### **Inizio Series**











## **Hellux Series**

















# Alloga Series















### Stallo Series









### Flinn Series









## **Aztech Series**









### Miran Series







### Aren Series



### **Inizio Series**



# Beliz Phyroo







































# Visio Touch Control























### Built-in Hobs &Built-in Oven







#### Bizimle iletişime geçin!

- www.archellux.com
- **▼** sales@archellux.com
- **⊚ (a)** /archellux
- **?** +90 222 236 04 74
- 75. Yil OSB 2001. St. No:8-10 Odunpazari/Eskisehir, Turkey