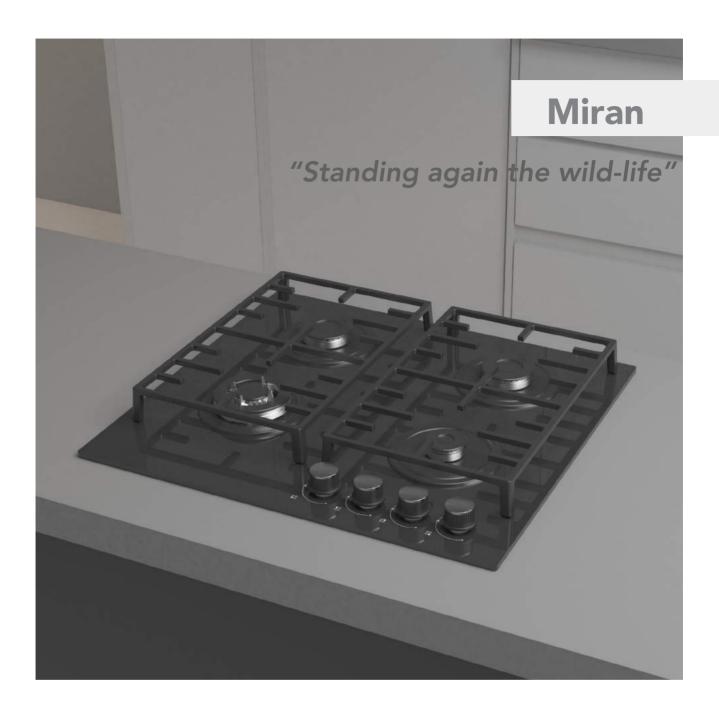

Hobs |
| 07        | 70 cm Built-in Hobs |
| 37        |                     |
| <b>51</b> | 90 cm Built-in Hobs |

#### Built-in Oven Series



| Rustic Built-in Ovens              | 63 |
|------------------------------------|----|
|                                    |    |
| Mechanic Timer Built-in Ovens      | 65 |
|                                    |    |
| Visio Touch Control Built-in Ovens | 67 |
|                                    |    |
| Full Touch Control Built-in Oven   | 69 |











Aztech









Asil

Archellux -



7



## 45 cm Hobs







Alloga









Alloga





Beliz



Miran ———

Phyroo





Stallo

Inizio

Aztech Hellux Alloga Antique Flinn Stallo





"The signature of the simply-life"





































































































































#### 60 cm Electricial Hobs









### 70 cm Hobs



Alloga















### Stallo Series













### Flinn Series













### Miran Series















### Aren Series





























### **Asil Series**













# **Antique Series**











### Aren Series













### **Beliz Series**



# Phyroo Series



### **Inizio Series**











## **Hellux Series**

















# Alloga Series















### Stallo Series









### Flinn Series









## **Aztech Series**









### Miran Series







### Aren Series



### **Inizio Series**



# Beliz Phyroo







































# Visio Touch Control























### Built-in Hobs &Built-in Oven