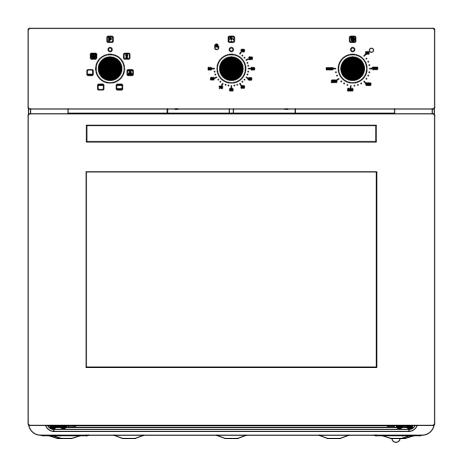

#### Built-in Oven Series

| Rustic Built-in Ovens              | 63 |
|------------------------------------|----|
|                                    |    |
| Mechanic Timer Built-in Ovens      | 65 |
|                                    |    |
| Visio Touch Control Built-in Ovens | 67 |
|                                    |    |
| Full Touch Control Built-in Oven   | 69 |