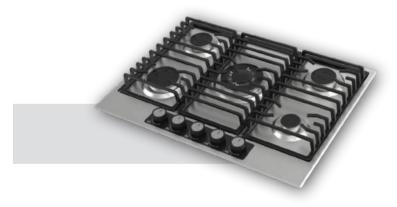

### Built-in Hob Series

| 5         | 30 cm Built-in Hobs |
|-----------|---------------------|
|           |                     |
| 9         | 45 cm Built-in Hobs |
|           |                     |
| 11        | 60 cm Built-in Hobs |
| 07        | 70 cm Built-in Hobs |
| 37        |                     |
| <b>51</b> | 90 cm Built-in Hobs |

## 45 cm Hobs

Alloga

Alloga

Beliz

Miran ———

Phyroo

Stallo

Inizio