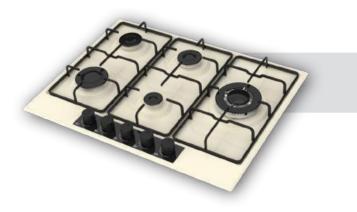

### Built-in Hob Series

| 5         | 30 cm Built-in Hobs |
|-----------|---------------------|
|           |                     |
| 9         | 45 cm Built-in Hobs |
|           |                     |
| 11        | 60 cm Built-in Hobs |
| 07        | 70 cm Built-in Hobs |
| 37        |                     |
| <b>51</b> | 90 cm Built-in Hobs |

## 45 cm Hobs

Alloga

Alloga

Beliz

Miran ———

Phyroo

Stallo

Inizio