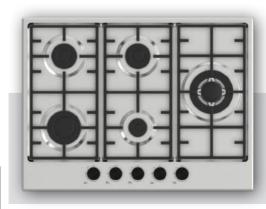

--|----|
|                                    |    |
| Mechanic Timer Built-in Ovens      | 65 |
|                                    |    |
| Visio Touch Control Built-in Ovens | 67 |
|                                    |    |
| Full Touch Control Built-in Oven   | 69 |











Aztech









Asil

Archellux -



7



## 45 cm Hobs







Alloga









Alloga





Beliz



Miran ———

Phyroo





Stallo

Inizio

Aztech Hellux Alloga Antique Flinn Stallo





"The signature of the simply-life"





































































































































#### 60 cm Electricial Hobs









### 70 cm Hobs



Alloga















### Stallo Series













### Flinn Series













### Miran Series















### Aren Series





























### **Asil Series**













# **Antique Series**











### Aren Series













### **Beliz Series**



# Phyroo Series



### **Inizio Series**











## **Hellux Series**

















# Alloga Series















### Stallo Series









### Flinn Series









## **Aztech Series**









### Miran Series







### Aren Series



### **Inizio Series**



# Beliz Phyroo







































# Visio Touch Control























### Built-in Hobs &Built-in Oven







#### Bizimle iletişime geçin!

- www.archellux.com
- **▼** sales@archellux.com
- **⊚ (a)** /archellux
- **?** +90 222 236 04 74
- 75. Yil OSB 2001. St. No:8-10 Odunpazari/Eskisehir, Turkey