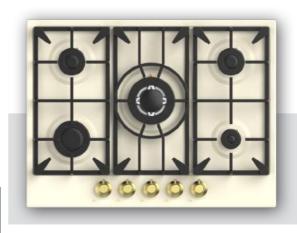

ries



| Rustic Built-in Ovens              | 63 |
|------------------------------------|----|
|                                    |    |
| Mechanic Timer Built-in Ovens      | 65 |
|                                    |    |
| Visio Touch Control Built-in Ovens | 67 |
|                                    |    |
| Full Touch Control Built-in Oven   | 69 |











Aztech









Asil

Archellux -



7



## 45 cm Hobs







Alloga









Alloga





Beliz



Miran ———

Phyroo





Stallo

Inizio

Aztech Hellux Alloga Antique Flinn Stallo





"The signature of the simply-life"





































































































































#### 60 cm Electricial Hobs









### 70 cm Hobs



Alloga















### Stallo Series













### Flinn Series













### Miran Series















### Aren Series





























### **Asil Series**













# **Antique Series**











### Aren Series













### **Beliz Series**



# Phyroo Series



### **Inizio Series**











## **Hellux Series**

















# Alloga Series















### Stallo Series









### Flinn Series









## **Aztech Series**









### Miran Series







### Aren Series



### **Inizio Series**



# Beliz Phyroo







































# Visio Touch Control























### Built-in Hobs &Built-in Oven







#### Bizimle iletişime geçin!

- www.archellux.com
- **▼** sales@archellux.com
- **⊚ (a)** /archellux
- **?** +90 222 236 04 74
- 7