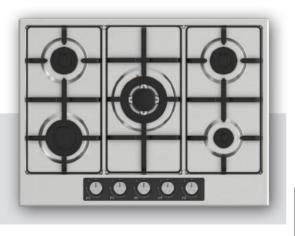

### Built-in Hob Series

| 5         | 30 cm Built-in Hobs |
|-----------|---------------------|
|           |                     |
| 9         | 45 cm Built-in Hobs |
|           |                     |
| 11        | 60 cm Built-in Hobs |
| 07        | 70 cm Built-in Hobs |
| 37        |                     |
| <b>51</b> | 90 cm Built-in Hobs |