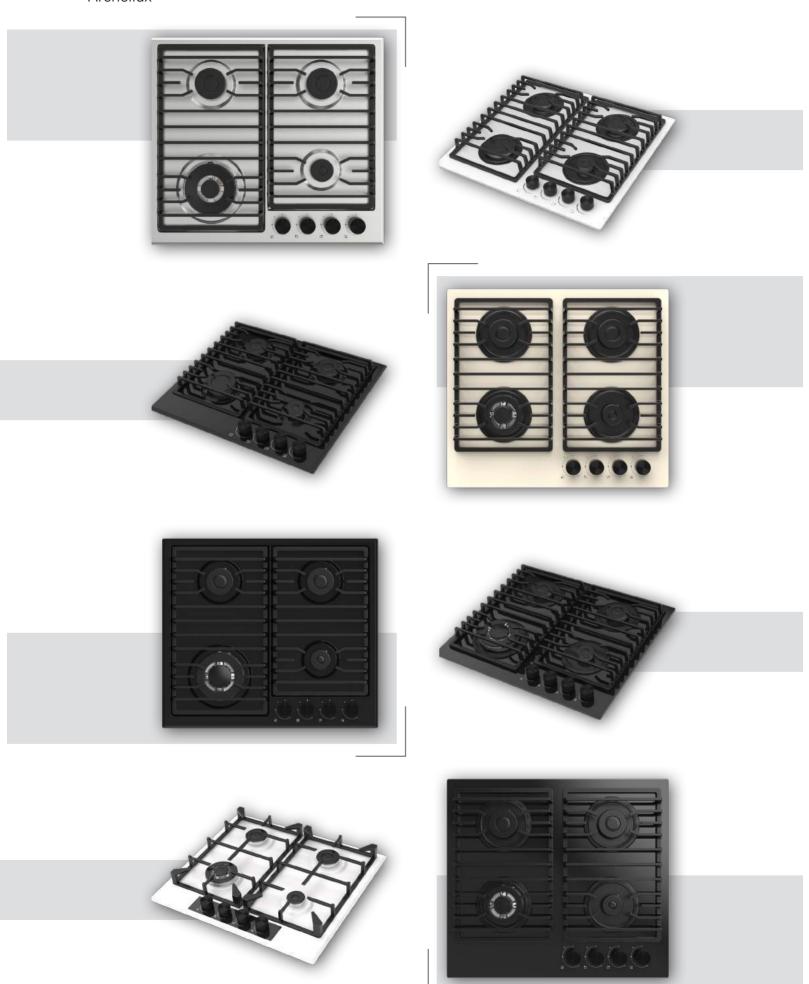

### Built-in Hob Series

| 5         | 30 cm Built-in Hobs |
|-----------|---------------------|
|           |                     |
| 9         | 45 cm Built-in Hobs |
|           |                     |
| 11        | 60 cm Built-in Hobs |
| 07        | 70 cm Built-in Hobs |
| 37        |                     |
| <b>51</b> | 90 cm Built-in Hobs |