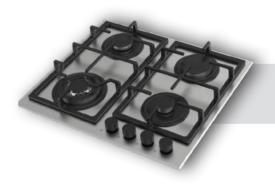

### Built-in Hob Series

| 5         | 30 cm Built-in Hobs |
|-----------|---------------------|
|           |                     |
| 9         | 45 cm Built-in Hobs |
|           |                     |
| 11        | 60 cm Built-in Hobs |
| 07        | 70 cm Built-in Hobs |
| 37        |                     |
| <b>51</b> | 90 cm Built-in Hobs |