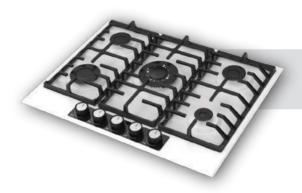

| Visio Touch Control Built-in Ovens | 67 |
|                                    |    |
| Full Touch Control Built-in Oven   | 69 |











Aztech









Asil

Archellux -



7



## 45 cm Hobs







Alloga









Alloga





Beliz



Miran ———

Phyroo





Stallo

Inizio

Aztech Hellux Alloga Antique Flinn Stallo





"The signature of the simply-life"





































































































































#### 60 cm Electricial Hobs









### 70 cm Hobs



Alloga















### Stallo Series













### Flinn Series













### Miran Series















### Aren Series





























### **Asil Series**













# **Antique Series**











### Aren Series













### **Beliz Series**



# Phyroo Series



### **Inizio Series**











## **Hellux Series**

















# Alloga Series















### Stallo Series









### Flinn Series









## **Aztech Series**









### Miran Series







### Aren Series



### **Inizio Series**



# Beliz Phyroo







































# Visio Touch Control























### Built-in Hobs &Built-in Oven







#### Bizimle iletişime geçin!

- www.archellux.com
- **▼** sales@archellux.com
- **⊚ (a)** /archellux
- **?** +90 222 236 04 74
- 75. Yil OSB 2001. St. No:8-10 Odunpazari/Eskisehir, Turkey