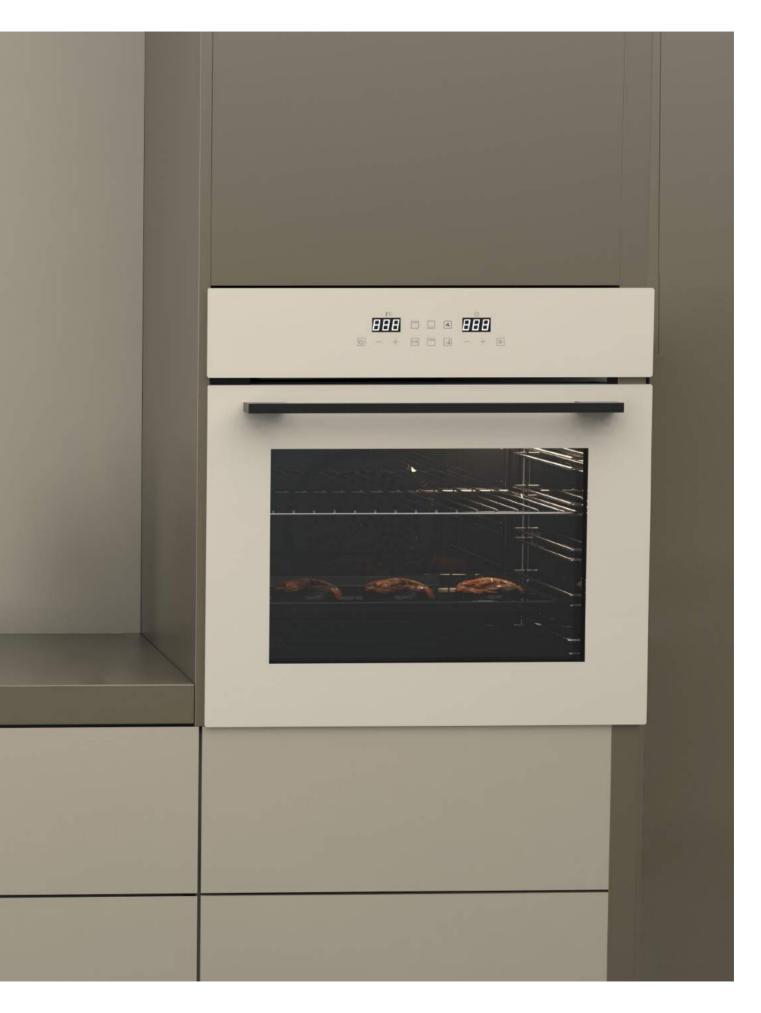

#### Built-in Oven Series

| Rustic Built-in Ovens              | 63 |
|------------------------------------|----|
|                                    |    |
| Mechanic Timer Built-in Ovens      | 65 |
|                                    |    |
| Visio Touch Control Built-in Ovens | 67 |
|                                    |    |
| Full Touch Control Built-in Oven   | 69 |