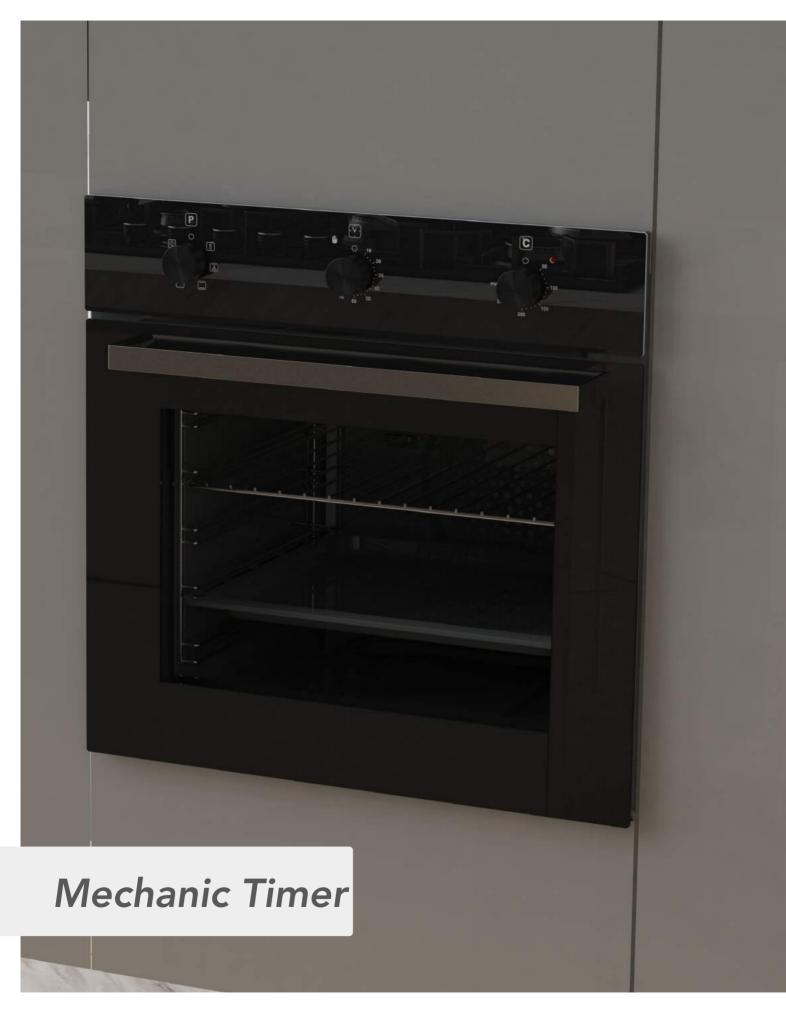

#### Built-in Oven Series

| Rustic Built-in Ovens              | 63 |
|------------------------------------|----|
|                                    |    |
| Mechanic Timer Built-in Ovens      | 65 |
|                                    |    |
| Visio Touch Control Built-in Ovens | 67 |
|                                    |    |
| Full Touch Control Built-in Oven   | 69 |