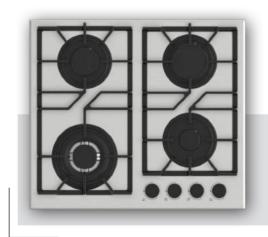

### Built-in Hob Series

| 5         | 30 cm Built-in Hobs |
|-----------|---------------------|
|           |                     |
| 9         | 45 cm Built-in Hobs |
|           |                     |
| 11        | 60 cm Built-in Hobs |
| 07        | 70 cm Built-in Hobs |
| 37        |                     |
| <b>51</b> | 90 cm Built-in Hobs |

#### 60 cm Electricial Hobs