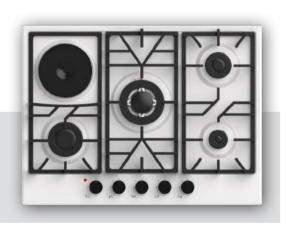

### Built-in Hob Series

| 5         | 30 cm Built-in Hobs |
|-----------|---------------------|
|           |                     |
| 9         | 45 cm Built-in Hobs |
|           |                     |
| 11        | 60 cm Built-in Hobs |
| 07        | 70 cm Built-in Hobs |
| 37        |                     |
| <b>51</b> | 90 cm Built-in Hobs |

## 45 cm Hobs

Alloga

Alloga

Beliz

Miran ———

Phyroo

Stallo

Inizio