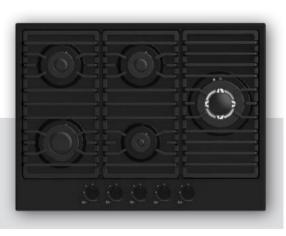

### Built-in Hob Series

| 5         | 30 cm Built-in Hobs |
|-----------|---------------------|
|           |                     |
| 9         | 45 cm Built-in Hobs |
|           |                     |
| 11        | 60 cm Built-in Hobs |
| 07        | 70 cm Built-in Hobs |
| 37        |                     |
| <b>51</b> | 90 cm Built-in Hobs |

## 45 cm Hobs

Alloga

Alloga

Beliz

Miran ———

Phyroo

Stallo

Inizio