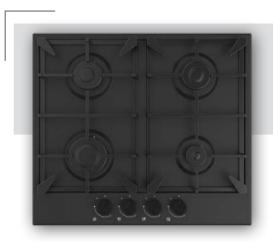

### Built-in Hob Series

| 5         | 30 cm Built-in Hobs |
|-----------|---------------------|
|           |                     |
| 9         | 45 cm Built-in Hobs |
|           |                     |
| 11        | 60 cm Built-in Hobs |
| 07        | 70 cm Built-in Hobs |
| 37        |                     |
| <b>51</b> | 90 cm Built-in Hobs |