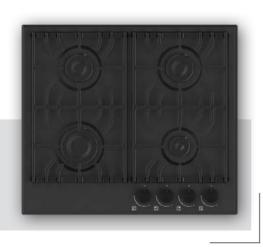

### Built-in Hob Series

| 5         | 30 cm Built-in Hobs |
|-----------|---------------------|
|           |                     |
| 9         | 45 cm Built-in Hobs |
|           |                     |
| 11        | 60 cm Built-in Hobs |
| 07        | 70 cm Built-in Hobs |
| 37        |                     |
| <b>51</b> | 90 cm Built-in Hobs |

### 70 cm Hobs

Alloga