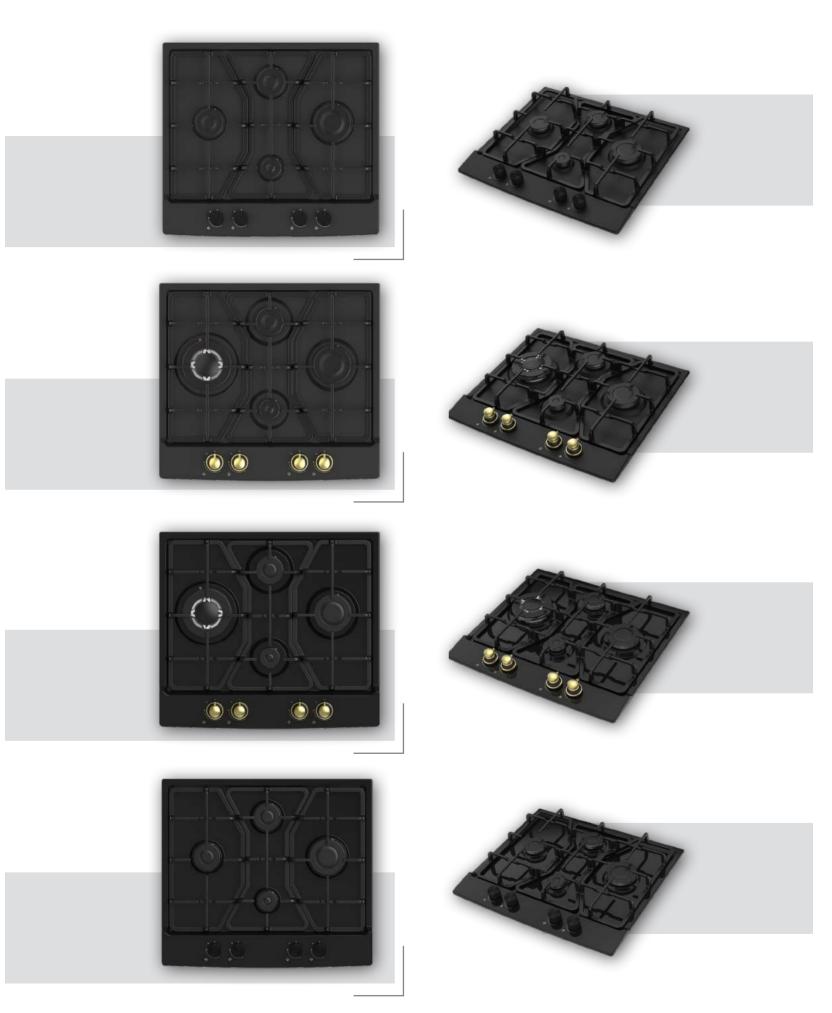

### Built-in Hob Series

| 5         | 30 cm Built-in Hobs |
|-----------|---------------------|
|           |                     |
| 9         | 45 cm Built-in Hobs |
|           |                     |
| 11        | 60 cm Built-in Hobs |
| 07        | 70 cm Built-in Hobs |
| 37        |                     |
| <b>51</b> | 90 cm Built-in Hobs |