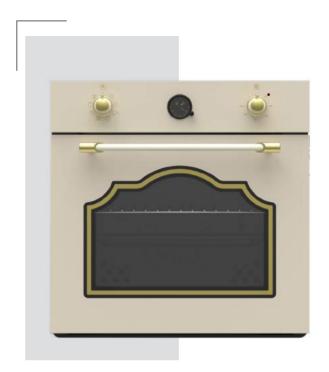

#### Built-in Oven Series

| Rustic Built-in Ovens              | 63 |
|------------------------------------|----|
|                                    |    |
| Mechanic Timer Built-in Ovens      | 65 |
|                                    |    |
| Visio Touch Control Built-in Ovens | 67 |
|                                    |    |
| Full Touch Control Built-in Oven   | 69 |

# **Antique Series**