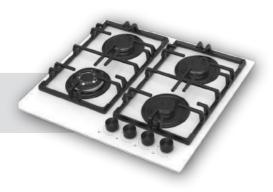

### Built-in Hob Series

| 5         | 30 cm Built-in Hobs |
|-----------|---------------------|
|           |                     |
| 9         | 45 cm Built-in Hobs |
|           |                     |
| 11        | 60 cm Built-in Hobs |
| 07        | 70 cm Built-in Hobs |
| 37        |                     |
| <b>51</b> | 90 cm Built-in Hobs |