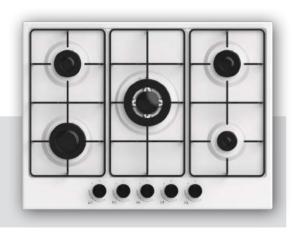

### Built-in Hob Series

| 5         | 30 cm Built-in Hobs |
|-----------|---------------------|
|           |                     |
| 9         | 45 cm Built-in Hobs |
|           |                     |
| 11        | 60 cm Built-in Hobs |
| 07        | 70 cm Built-in Hobs |
| 37        |                     |
| <b>51</b> | 90 cm Built-in Hobs |

### 70 cm Hobs

Alloga