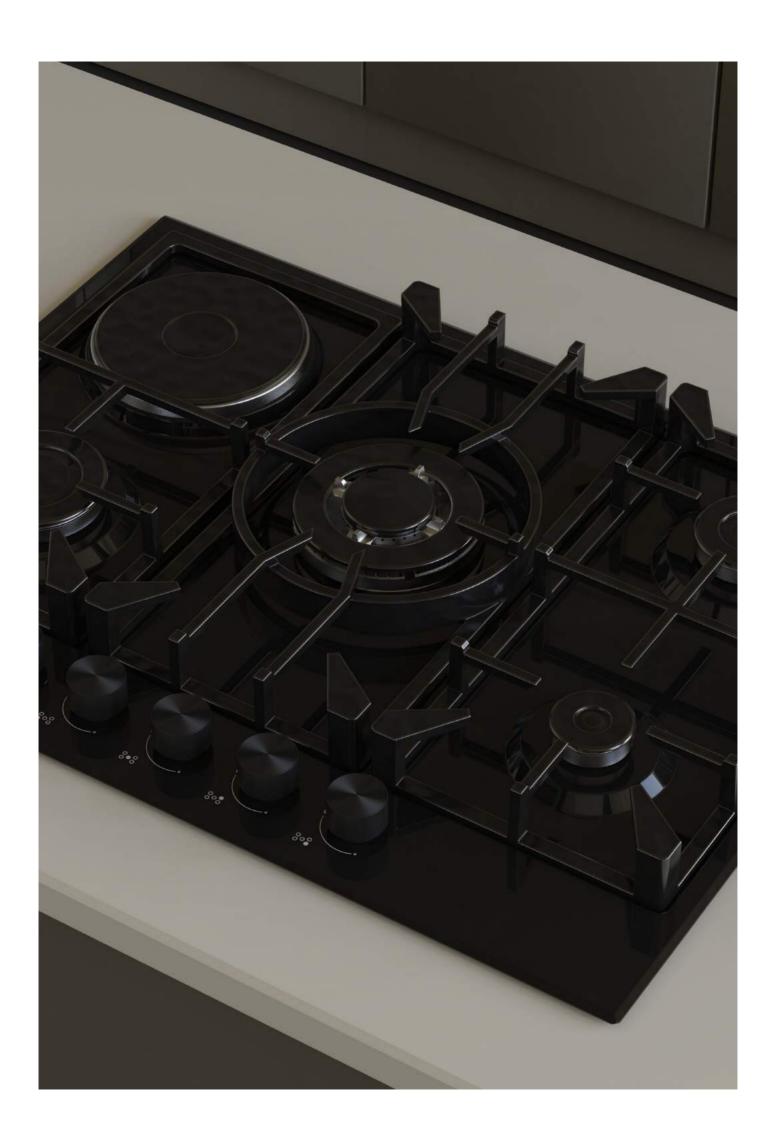

# **About Us**

Archellux is an OEM/ODM built-in. hobs, built-in ovens, and toaster grill manufacturer which located in the Eskisehir Industrial Zone, Archellux products are presented in both Turkish bazaars and the Russian, North African, East European, and Middle Asian bazaars. Archellux has an annual production capacity of 300,000 units, including 120,000 toasters, 52,000 ovens, and 130,000 built-in hobs in three production lines, with its expert administrative and engineering staff and experienced production personnel, and the philosophy of quality as our priority. In addition, Archellux aims to become a leading company in the sector in the production of both small household appliances and kitchen equipment with the mini oven and hood production lines that will be put into operat