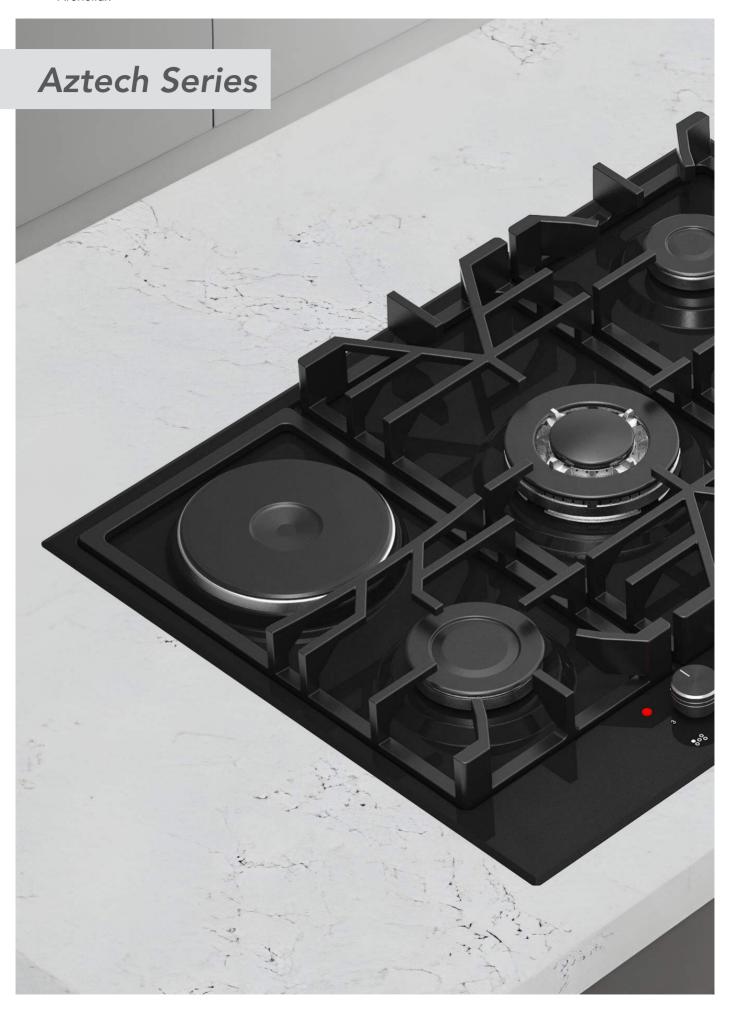

|    |
| Mechanic Timer Built-in Ovens      | 65 |
|                                    |    |
| Visio Touch Control Built-in Ovens | 67 |
|                                    |    |
| Full Touch Control Built-in Oven   | 69 |











Aztech









Asil

Archellux -



7



## 45 cm Hobs







Alloga









Alloga





Beliz



Miran ———

Phyroo





Stallo

Inizio

Aztech Hellux Alloga Antique Flinn Stallo





"The signature of the simply-life"





































































































































#### 60 cm Electricial Hobs









### 70 cm Hobs



Alloga















### Stallo Series













### Flinn Series













### Miran Series















### Aren Series





























### **Asil Series**













# **Antique Series**











### Aren Series













### **Beliz Series**



# Phyroo Series



### **Inizio Series**











## **Hellux Series**

















# Alloga Series















### Stallo Series









### Flinn Series









## **Aztech Series**









### Miran Series







### Aren Series



### **Inizio Series**



# Beliz Phyroo







































# Visio Touch Control























### Built-in Hobs &Built-in Oven







#### Bizimle iletişime geçin!

- www.archellux.com
- **▼** sales@archellux.com
- **⊚ (a)** /archellux
- **?** +90 222 236 04 74
- 75. Yil OSB 2001. St. No:8-10 Odunpazari/Eskisehir, Turkey