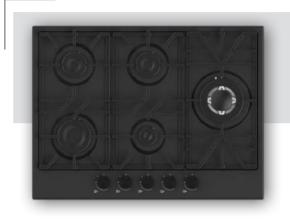

### Built-in Hob Series

| 5         | 30 cm Built-in Hobs |
|-----------|---------------------|
|           |                     |
| 9         | 45 cm Built-in Hobs |
|           |                     |
| 11        | 60 cm Built-in Hobs |
| 07        | 70 cm Built-in Hobs |
| 37        |                     |
| <b>51</b> | 90 cm Built-in Hobs |

### 70 cm Hobs

Alloga