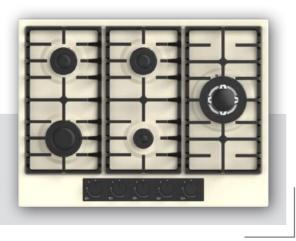

### Built-in Hob Series

| 5         | 30 cm Built-in Hobs |
|-----------|---------------------|
|           |                     |
| 9         | 45 cm Built-in Hobs |
|           |                     |
| 11        | 60 cm Built-in Hobs |
| 07        | 70 cm Built-in Hobs |
| 37        |                     |
| <b>51</b> | 90 cm Built-in Hobs |