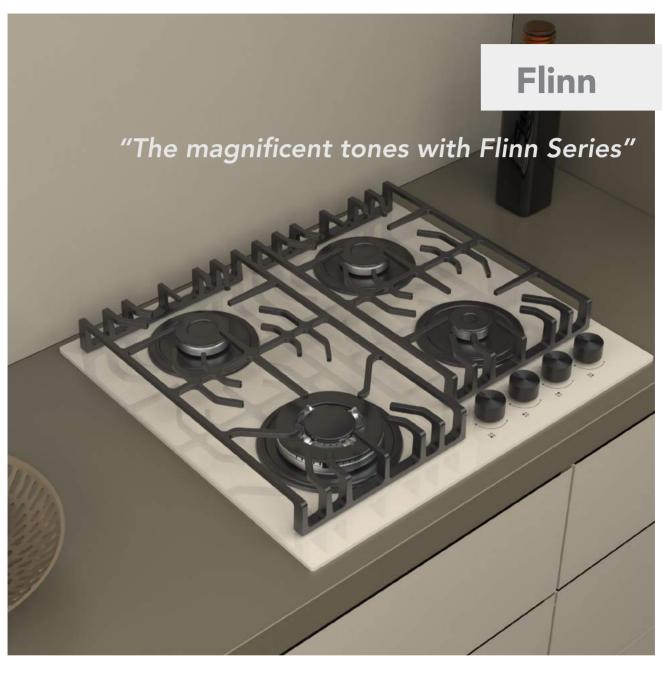

| 11        | 60 cm Built-in Hobs |
| 07        | 70 cm Built-in Hobs |
| 37        |                     |
| <b>51</b> | 90 cm Built-in Hobs |

#### Built-in Oven Series



| Rustic Built-in Ovens              | 63 |
|------------------------------------|----|
|                                    |    |
| Mechanic Timer Built-in Ovens      | 65 |
|                                    |    |
| Visio Touch Control Built-in Ovens | 67 |
|                                    |    |
| Full Touch Control Built-in Oven   | 69 |











Aztech









Asil

Archellux -



7



## 45 cm Hobs







Alloga









Alloga





Beliz



Miran ———

Phyroo





Stallo

Inizio

Aztech Hellux Alloga Antique Flinn Stallo





"The signature of the simply-life"





































































































































#### 60 cm Electricial Hobs









### 70 cm Hobs



Alloga















### Stallo Series













### Flinn Series













### Miran Series















### Aren Series





























### **Asil Series**













# **Antique Series**











### Aren Series













### **Beliz Series**



# Phyroo Series



### **Inizio Series**











## **Hellux Series**

















# Alloga Series















### Stallo Series









### Flinn Series









## **Aztech Series**









### Miran Series







### Aren Series



### **Inizio Series**



# Beliz Phyroo







































# Visio Touch Control























###