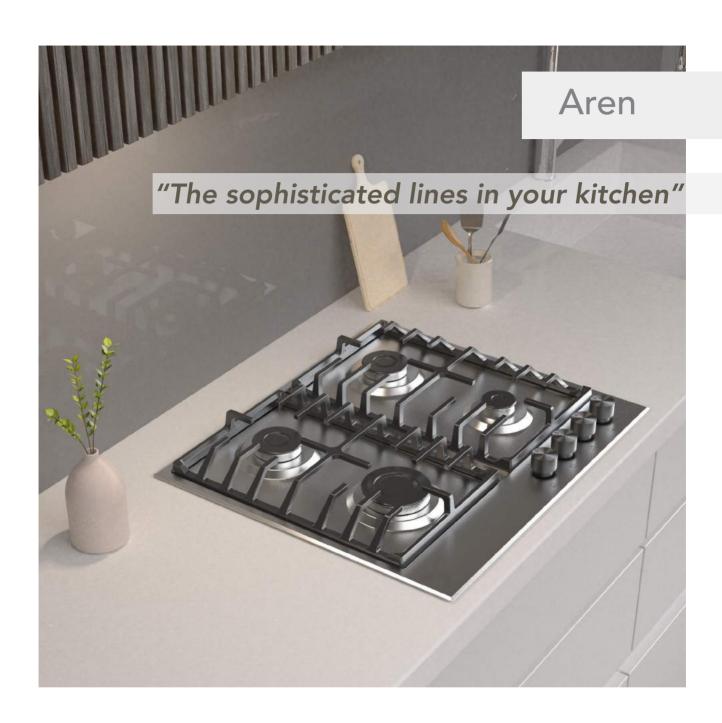

| 07        | 70 cm Built-in Hobs |
| 37        |                     |
| <b>51</b> | 90 cm Built-in Hobs |

#### Built-in Oven Series



| Rustic Built-in Ovens              | 63 |
|------------------------------------|----|
|                                    |    |
| Mechanic Timer Built-in Ovens      | 65 |
|                                    |    |
| Visio Touch Control Built-in Ovens | 67 |
|                                    |    |
| Full Touch Control Built-in Oven   | 69 |











Aztech









Asil

Archellux -



7



## 45 cm Hobs







Alloga









Alloga





Beliz



Miran ———

Phyroo





Stallo

Inizio

Aztech Hellux Alloga Antique Flinn Stallo





"The signature of the simply-life"





































































































































#### 60 cm Electricial Hobs









### 70 cm Hobs



Alloga















### Stallo Series













### Flinn Series













### Miran Series















### Aren Series





























### **Asil Series**













# **Antique Series**











### Aren Series













### **Beliz Series**



# Phyroo Series



### **Inizio Series**











## **Hellux Series**

















# Alloga Series















### Stallo Series









### Flinn Series









## **Aztech Series**









### Miran Series







### Aren Series



### **Inizio Series**



# Beliz Phyroo







































# Visio Touch Control























### Built-in Hobs &Built-in Oven