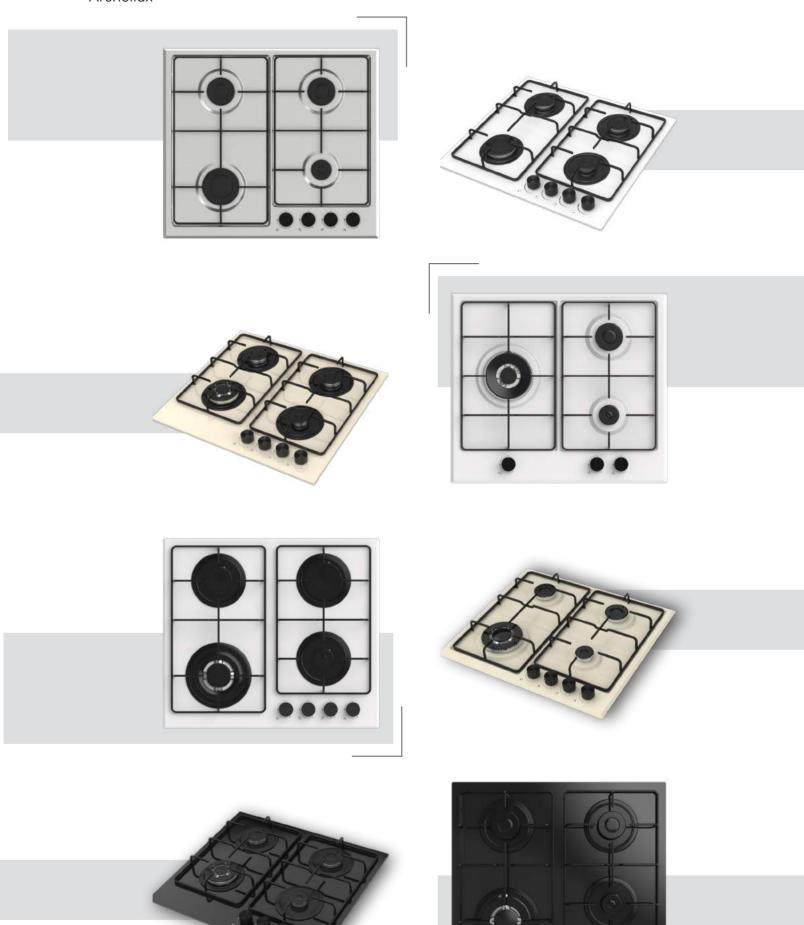

## 45 cm Hobs

Alloga

Alloga

Beliz

Miran ———

Phyroo

Stallo

Inizio

Aztech Hellux Alloga Antique Flinn Stallo

"The signature of the simply-life"