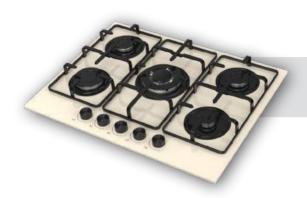

### Built-in Hob Series

| 5         | 30 cm Built-in Hobs |
|-----------|---------------------|
|           |                     |
| 9         | 45 cm Built-in Hobs |
|           |                     |
| 11        | 60 cm Built-in Hobs |
| 07        | 70 cm Built-in Hobs |
| 37        |                     |
| <b>51</b> | 90 cm Built-in Hobs |

### 70 cm Hobs

Alloga