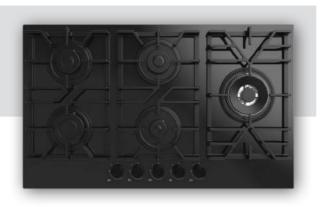

### Built-in Hob Series

| 5         | 30 cm Built-in Hobs |
|-----------|---------------------|
|           |                     |
| 9         | 45 cm Built-in Hobs |
|           |                     |
| 11        | 60 cm Built-in Hobs |
| 07        | 70 cm Built-in Hobs |
| 37        |                     |
| <b>51</b> | 90 cm Built-in Hobs |