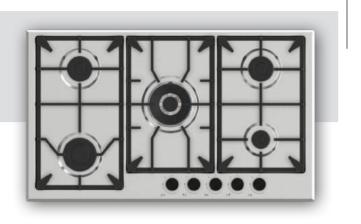

### Built-in Hob Series

| 5         | 30 cm Built-in Hobs |
|-----------|---------------------|
|           |                     |
| 9         | 45 cm Built-in Hobs |
|           |                     |
| 11        | 60 cm Built-in Hobs |
| 07        | 70 cm Built-in Hobs |
| 37        |                     |
| <b>51</b> | 90 cm Built-in Hobs |