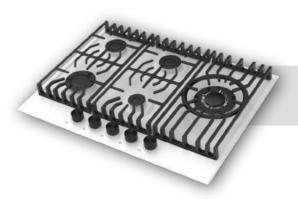

### Built-in Hob Series

| 5         | 30 cm Built-in Hobs |
|-----------|---------------------|
|           |                     |
| 9         | 45 cm Built-in Hobs |
|           |                     |
| 11        | 60 cm Built-in Hobs |
| 07        | 70 cm Built-in Hobs |
| 37        |                     |
| <b>51</b> | 90 cm Built-in Hobs |