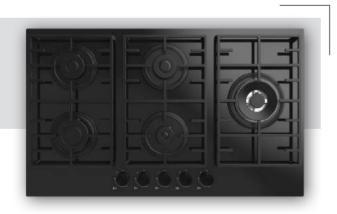

### Built-in Hob Series

| 5         | 30 cm Built-in Hobs |
|-----------|---------------------|
|           |                     |
| 9         | 45 cm Built-in Hobs |
|           |                     |
| 11        | 60 cm Built-in Hobs |
| 07        | 70 cm Built-in Hobs |
| 37        |                     |
| <b>51</b> | 90 cm Built-in Hobs |