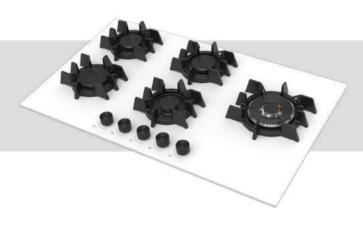

### Built-in Hob Series

| 5         | 30 cm Built-in Hobs |
|-----------|---------------------|
|           |                     |
| 9         | 45 cm Built-in Hobs |
|           |                     |
| 11        | 60 cm Built-in Hobs |
| 07        | 70 cm Built-in Hobs |
| 37        |                     |
| <b>51</b> | 90 cm Built-in Hobs |

#### 60 cm Electricial Hobs