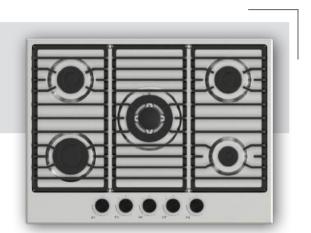

|    |
| Visio Touch Control Built-in Ovens | 67 |
|                                    |    |
| Full Touch Control Built-in Oven   | 69 |











Aztech









Asil

Archellux -



7



## 45 cm Hobs







Alloga









Alloga





Beliz



Miran ———

Phyroo





Stallo

Inizio

Aztech Hellux Alloga Antique Flinn Stallo





"The signature of the simply-life"





































































































































#### 60 cm Electricial Hobs









### 70 cm Hobs



Alloga















### Stallo Series













### Flinn Series













### Miran Series















### Aren Series





























### **Asil Series**













# **Antique Series**











### Aren Series













### **Beliz Series**



# Phyroo Series



### **Inizio Series**











## **Hellux Series**

















# Alloga Series















### Stallo Series









### Flinn Series









## **Aztech Series**









### Miran Series







### Aren Series



### **Inizio Series**



# Beliz Phyroo







































# Visio Touch Control























### Built-in Hobs &Built-in Oven







#### Bizimle iletişime geçin!

- www.archellux.com
- **▼** sales@archellux.com
- **⊚ (a)** /archellux
- **?** +90 222 236 04 74
- 75. Yil OSB 2001. St. No:8-10 Odunpazari/Eskisehir, Turkey