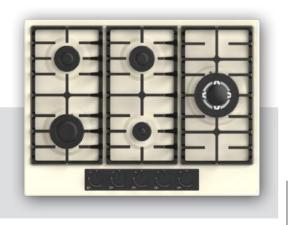

### Built-in Hob Series

| 5         | 30 cm Built-in Hobs |
|-----------|---------------------|
|           |                     |
| 9         | 45 cm Built-in Hobs |
|           |                     |
| 11        | 60 cm Built-in Hobs |
| 07        | 70 cm Built-in Hobs |
| 37        |                     |
| <b>51</b> | 90 cm Built-in Hobs |

### **Beliz Series**