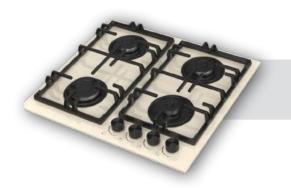

### Built-in Hob Series

| 5         | 30 cm Built-in Hobs |
|-----------|---------------------|
|           |                     |
| 9         | 45 cm Built-in Hobs |
|           |                     |
| 11        | 60 cm Built-in Hobs |
| 07        | 70 cm Built-in Hobs |
| 37        |                     |
| <b>51</b> | 90 cm Built-in Hobs |

#### 60 cm Electricial Hobs