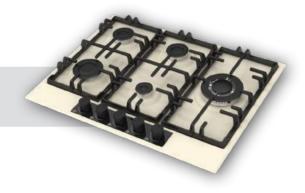

### Built-in Hob Series

| 5         | 30 cm Built-in Hobs |
|-----------|---------------------|
|           |                     |
| 9         | 45 cm Built-in Hobs |
|           |                     |
| 11        | 60 cm Built-in Hobs |
| 07        | 70 cm Built-in Hobs |
| 37        |                     |
| <b>51</b> | 90 cm Built-in Hobs |