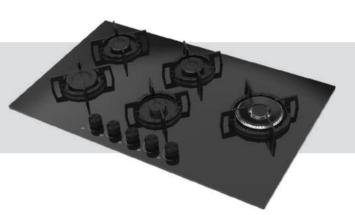

### Built-in Hob Series

| 5         | 30 cm Built-in Hobs |
|-----------|---------------------|
|           |                     |
| 9         | 45 cm Built-in Hobs |
|           |                     |
| 11        | 60 cm Built-in Hobs |
| 07        | 70 cm Built-in Hobs |
| 37        |                     |
| <b>51</b> | 90 cm Built-in Hobs |

#### 60 cm Electricial Hobs