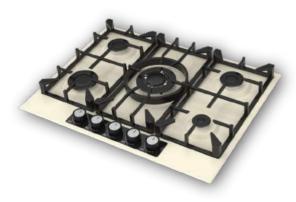

Oven Series



| Rustic Built-in Ovens              | 63 |
|------------------------------------|----|
|                                    |    |
| Mechanic Timer Built-in Ovens      | 65 |
|                                    |    |
| Visio Touch Control Built-in Ovens | 67 |
|                                    |    |
| Full Touch Control Built-in Oven   | 69 |











Aztech









Asil

Archellux -



7



## 45 cm Hobs







Alloga









Alloga





Beliz



Miran ———

Phyroo





Stallo

Inizio

Aztech Hellux Alloga Antique Flinn Stallo





"The signature of the simply-life"





































































































































#### 60 cm Electricial Hobs









### 70 cm Hobs



Alloga















### Stallo Series













### Flinn Series













### Miran Series















### Aren Series





























### **Asil Series**













# **Antique Series**











### Aren Series













### **Beliz Series**



# Phyroo Series



### **Inizio Series**











## **Hellux Series**

















# Alloga Series















### Stallo Series









### Flinn Series









## **Aztech Series**









### Miran Series







### Aren Series



### **Inizio Series**



# Beliz Phyroo







































# Visio Touch Control























### Built-in Hobs &Built-in Oven







#### Bizimle iletişime geçin!

- www.archellux.com
- **▼** sales@archellux.com
- **⊚ (a)** /archellux
- **?** +90 222 236 0