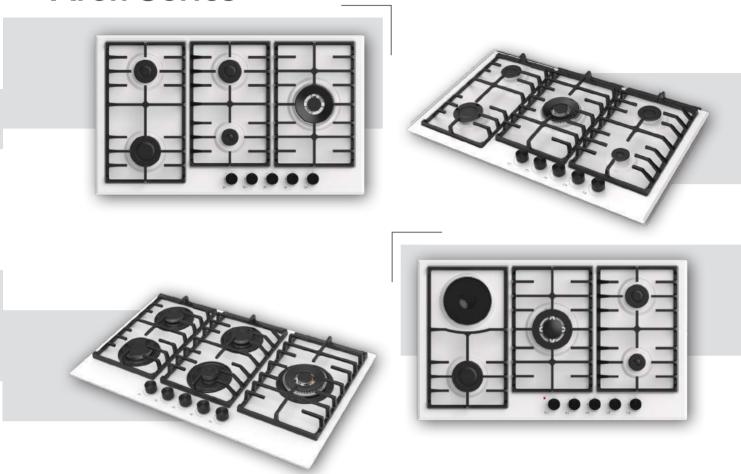

nizio

Aztech Hellux Alloga Antique Flinn Stallo





"The signature of the simply-life"





































































































































#### 60 cm Electricial Hobs









### 70 cm Hobs



Alloga















### Stallo Series













### Flinn Series













### Miran Series















### Aren Series





























### **Asil Series**













# **Antique Series**











### Aren Series













### **Beliz Series**



# Phyroo Series



### **Inizio Series**











## **Hellux Series**

















# Alloga Series















### Stallo Series









### Flinn Series









## **Aztech Series**









### Miran Series







### Aren Series



### **Inizio Series**



# Beliz Phyroo







































# Visio Touch Control























### Built-in Hobs &Built-in Oven







#### Bizimle iletişime geçin!

- www.archellux.com
- **▼** sales@archellux.com
- **⊚ (a)** /archellux
- **?** +90 222 236 04 74
- 75. Yil OSB 2001. St. No:8-10 Odunpazari/Eskisehir, Turkey