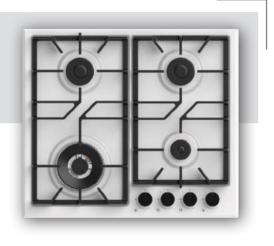

### Built-in Hob Series

| 5         | 30 cm Built-in Hobs |
|-----------|---------------------|
|           |                     |
| 9         | 45 cm Built-in Hobs |
|           |                     |
| 11        | 60 cm Built-in Hobs |
| 07        | 70 cm Built-in Hobs |
| 37        |                     |
| <b>51</b> | 90 cm Built-in Hobs |