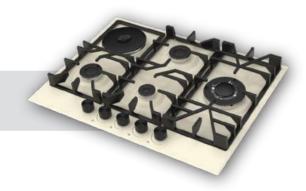

|    |
| Mechanic Timer Built-in Ovens      | 65 |
|                                    |    |
| Visio Touch Control Built-in Ovens | 67 |
|                                    |    |
| Full Touch Control Built-in Oven   | 69 |











Aztech









Asil

Archellux -



7



## 45 cm Hobs







Alloga









Alloga





Beliz



Miran ———

Phyroo





Stallo

Inizio

Aztech Hellux Alloga Antique Flinn Stallo





"The signature of the simply-life"





































































































































#### 60 cm Electricial Hobs









### 70 cm Hobs



Alloga















### Stallo Series













### Flinn Series













### Miran Series















### Aren Series





























### **Asil Series**













# **Antique Series**











### Aren Series













### **Beliz Series**



# Phyroo Series



### **Inizio Series**











## **Hellux Series**

















# Alloga Series















### Stallo Series









### Flinn Series









## **Aztech Series**









### Miran Series







### Aren Series



### **Inizio Series**



# Beliz Phyroo







































# Visio Touch Control























### Built-in Hobs &Built-in Oven







#### Bizimle iletişime geçin!

- www.archellux.com
- **▼** sales@archellux.com
- **⊚ (a)** /archellux
- **?** +90 222 236 04 74
- 75. Yil OSB 2001. St. No:8-10 Odunpazari/Eskisehir, Turkey