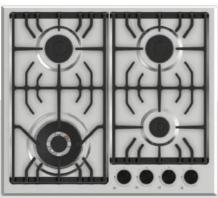

### Built-in Hob Series

| 5         | 30 cm Built-in Hobs |
|-----------|---------------------|
|           |                     |
| 9         | 45 cm Built-in Hobs |
|           |                     |
| 11        | 60 cm Built-in Hobs |
| 07        | 70 cm Built-in Hobs |
| 37        |                     |
| <b>51</b> | 90 cm Built-in Hobs |