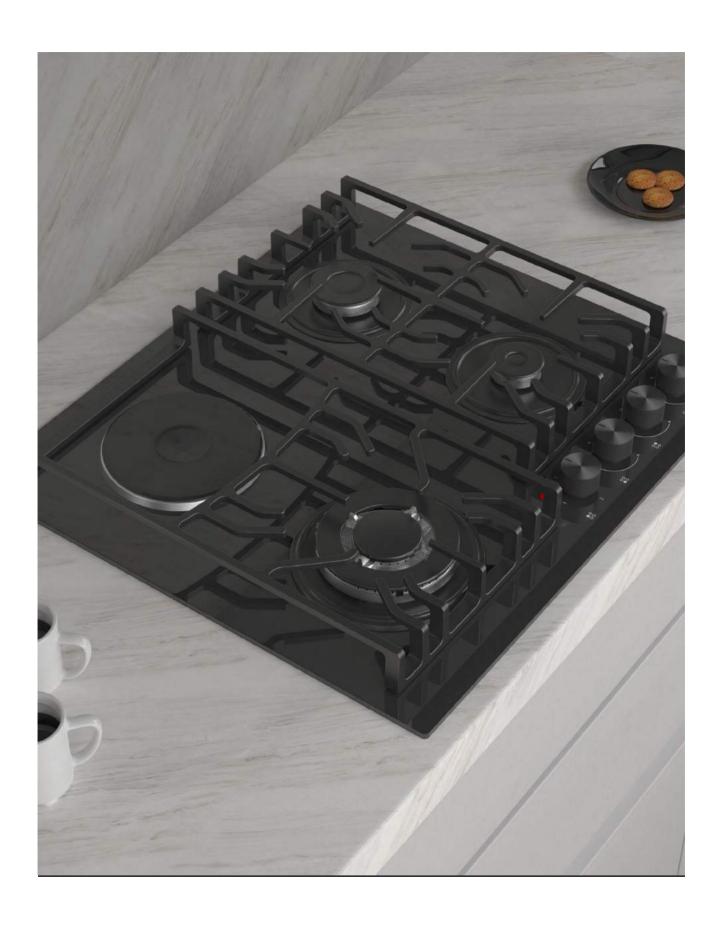

90 cm Built-in Hobs |

#### Built-in Oven Series



| Rustic Built-in Ovens              | 63 |
|------------------------------------|----|
|                                    |    |
| Mechanic Timer Built-in Ovens      | 65 |
|                                    |    |
| Visio Touch Control Built-in Ovens | 67 |
|                                    |    |
| Full Touch Control Built-in Oven   | 69 |











Aztech









Asil

Archellux -



7



## 45 cm Hobs







Alloga









Alloga





Beliz



Miran ———

Phyroo





Stallo

Inizio

Aztech Hellux Alloga Antique Flinn Stallo





"The signature of the simply-life"





































































































































#### 60 cm Electricial Hobs









### 70 cm Hobs



Alloga















### Stallo Series













### Flinn Series













### Miran Series















### Aren Series





























### **Asil Series**













# **Antique Series**











### Aren Series













### **Beliz Series**



# Phyroo Series



### **Inizio Series**











## **Hellux Series**

















# Alloga Series















### Stallo Series









### Flinn Series









## **Aztech Series**









### Miran Series







### Aren Series



### **Inizio Series**



# Beliz Phyroo







































# Visio Touch Control























### Built-in Hobs &Built-in Oven







#### Bizimle iletişime geçin!

- www.archellux.com
- **▼** sales@archellux.com
- **⊚ (a