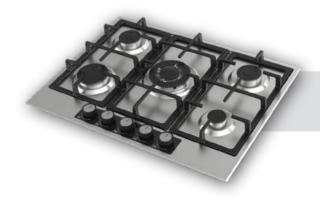

| 65 |
|                                    |    |
| Visio Touch Control Built-in Ovens | 67 |
|                                    |    |
| Full Touch Control Built-in Oven   | 69 |











Aztech









Asil

Archellux -



7



## 45 cm Hobs







Alloga









Alloga





Beliz



Miran ———

Phyroo





Stallo

Inizio

Aztech Hellux Alloga Antique Flinn Stallo





"The signature of the simply-life"





































































































































#### 60 cm Electricial Hobs









### 70 cm Hobs



Alloga















### Stallo Series













### Flinn Series













### Miran Series















### Aren Series





























### **Asil Series**













# **Antique Series**











### Aren Series













### **Beliz Series**



# Phyroo Series



### **Inizio Series**











## **Hellux Series**

















# Alloga Series















### Stallo Series









### Flinn Series









## **Aztech Series**









### Miran Series







### Aren Series



### **Inizio Series**



# Beliz Phyroo







































# Visio Touch Control























### Built-in Hobs &Built-in Oven







#### Bizimle iletişime geçin!

- www.archellux.com
- **▼** sales@archellux.com
- **⊚ (a)** /archellux
- **?** +90 222 236 04 74
- 75. Yil OSB 2001. St. No:8-10 Odunpazari/Eskisehir, Turkey