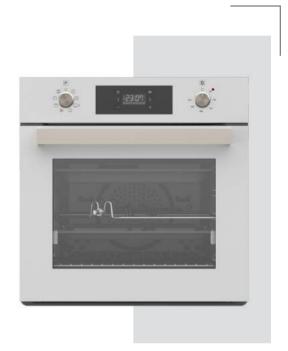

#### Built-in Oven Series

| Rustic Built-in Ovens              | 63 |
|------------------------------------|----|
|                                    |    |
| Mechanic Timer Built-in Ovens      | 65 |
|                                    |    |
| Visio Touch Control Built-in Ovens | 67 |
|                                    |    |
| Full Touch Control Built-in Oven   | 69 |

# Visio Touch Control