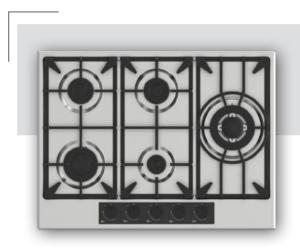

### Built-in Hob Series

| 5         | 30 cm Built-in Hobs |
|-----------|---------------------|
|           |                     |
| 9         | 45 cm Built-in Hobs |
|           |                     |
| 11        | 60 cm Built-in Hobs |
| 07        | 70 cm Built-in Hobs |
| 37        |                     |
| <b>51</b> | 90 cm Built-in Hobs |