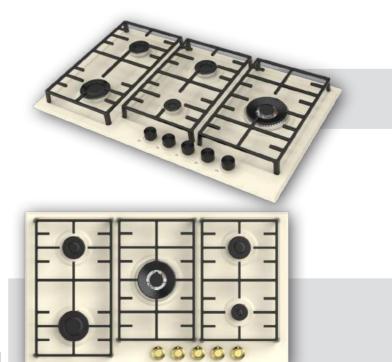

yroo





Stallo

Inizio

Aztech Hellux Alloga Antique Flinn Stallo





"The signature of the simply-life"





































































































































#### 60 cm Electricial Hobs









### 70 cm Hobs



Alloga















### Stallo Series













### Flinn Series













### Miran Series















### Aren Series





























### **Asil Series**













# **Antique Series**











### Aren Series













### **Beliz Series**



# Phyroo Series



### **Inizio Series**











## **Hellux Series**

















# Alloga Series















### Stallo Series









### Flinn Series









## **Aztech Series**









### Miran Series







### Aren Series



### **Inizio Series**



# Beliz Phyroo







































# Visio Touch Control























### Built-in Hobs &Built-in Oven







#### Bizimle iletişime geçin!

- www.archellux.com
- **▼** sales@archellux.com
- **⊚ (a)** /archellux
- **?** +90 222 236 04 74
- 75. Yil OSB 2001. St. No:8-10 Odunpazari/Eskisehir, Turkey