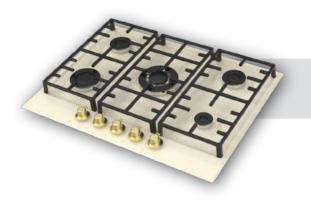

|----|
|                                    |    |
| Mechanic Timer Built-in Ovens      | 65 |
|                                    |    |
| Visio Touch Control Built-in Ovens | 67 |
|                                    |    |
| Full Touch Control Built-in Oven   | 69 |











Aztech









Asil

Archellux -



7



## 45 cm Hobs







Alloga









Alloga





Beliz



Miran ———

Phyroo





Stallo

Inizio

Aztech Hellux Alloga Antique Flinn Stallo





"The signature of the simply-life"





































































































































#### 60 cm Electricial Hobs









### 70 cm Hobs



Alloga















### Stallo Series













### Flinn Series













### Miran Series















### Aren Series





























### **Asil Series**













# **Antique Series**











### Aren Series













### **Beliz Series**



# Phyroo Series



### **Inizio Series**











## **Hellux Series**

















# Alloga Series















### Stallo Series









### Flinn Series









## **Aztech Series**









### Miran Series







### Aren Series



### **Inizio Series**



# Beliz Phyroo







































# Visio Touch Control























### Built-in Hobs &Built-in Oven







#### Bizimle iletişime geçin!

- www.archellux.com
- **▼** sales@archellux.com
- **⊚ (a)** /archellux
- **?** +90 222 236 04 74
- 75. Yil OSB 2001. St. No:8-10 Odunpazari/Eskisehir, Turkey