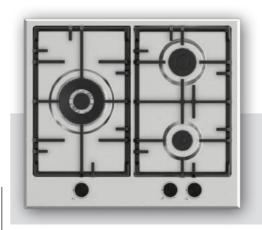

### Built-in Hob Series

| 5         | 30 cm Built-in Hobs |
|-----------|---------------------|
|           |                     |
| 9         | 45 cm Built-in Hobs |
|           |                     |
| 11        | 60 cm Built-in Hobs |
| 07        | 70 cm Built-in Hobs |
| 37        |                     |
| <b>51</b> | 90 cm Built-in Hobs |