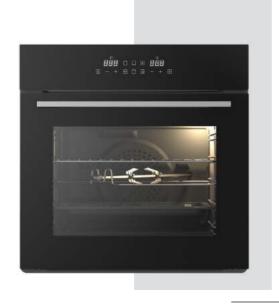

#### Built-in Oven Series

| Rustic Built-in Ovens              | 63 |
|------------------------------------|----|
|                                    |    |
| Mechanic Timer Built-in Ovens      | 65 |
|                                    |    |
| Visio Touch Control Built-in Ovens | 67 |
|                                    |    |
| Full Touch Control Built-in Oven   | 69 |