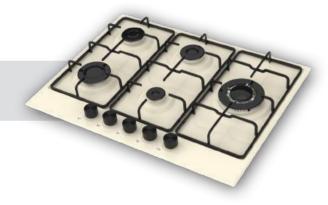

### Built-in Hob Series

| 5         | 30 cm Built-in Hobs |
|-----------|---------------------|
|           |                     |
| 9         | 45 cm Built-in Hobs |
|           |                     |
| 11        | 60 cm Built-in Hobs |
| 07        | 70 cm Built-in Hobs |
| 37        |                     |
| <b>51</b> | 90 cm Built-in Hobs |

## 45 cm Hobs

Alloga

Alloga

Beliz

Miran ———

Phyroo

Stallo

Inizio