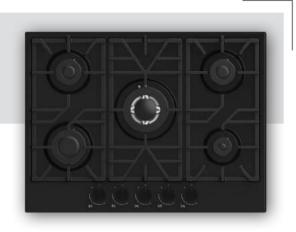

|    |
| Mechanic Timer Built-in Ovens      | 65 |
|                                    |    |
| Visio Touch Control Built-in Ovens | 67 |
|                                    |    |
| Full Touch Control Built-in Oven   | 69 |











Aztech









Asil

Archellux -



7



## 45 cm Hobs







Alloga









Alloga





Beliz



Miran ———

Phyroo





Stallo

Inizio

Aztech Hellux Alloga Antique Flinn Stallo





"The signature of the simply-life"





































































































































#### 60 cm Electricial Hobs









### 70 cm Hobs



Alloga















### Stallo Series













### Flinn Series













### Miran Series















### Aren Series





























### **Asil Series**













# **Antique Series**











### Aren Series













### **Beliz Series**



# Phyroo Series



### **Inizio Series**











## **Hellux Series**

















# Alloga Series















### Stallo Series









### Flinn Series









## **Aztech Series**









### Miran Series







### Aren Series



### **Inizio Series**



# Beliz Phyroo







































# Visio Touch Control























### Built-in Hobs &Built-in Oven







#### Bizimle iletişime geçin!

- www.archellux.com
- **▼** sales@archellux.com
- **⊚ (a)** /archellux
- **?** +90 222 236 04 74
- 75. Yil OSB 2001. St. No:8-10 Odunpazari/Eskisehir, Turkey