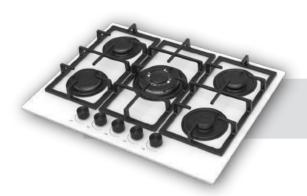

### Built-in Hob Series

| 5         | 30 cm Built-in Hobs |
|-----------|---------------------|
|           |                     |
| 9         | 45 cm Built-in Hobs |
|           |                     |
| 11        | 60 cm Built-in Hobs |
| 07        | 70 cm Built-in Hobs |
| 37        |                     |
| <b>51</b> | 90 cm Built-in Hobs |