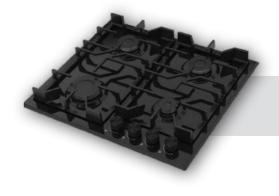

### Built-in Hob Series

| 5         | 30 cm Built-in Hobs |
|-----------|---------------------|
|           |                     |
| 9         | 45 cm Built-in Hobs |
|           |                     |
| 11        | 60 cm Built-in Hobs |
| 07        | 70 cm Built-in Hobs |
| 37        |                     |
| <b>51</b> | 90 cm Built-in Hobs |