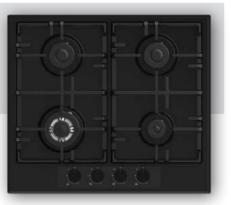

### Built-in Hob Series

| 5         | 30 cm Built-in Hobs |
|-----------|---------------------|
|           |                     |
| 9         | 45 cm Built-in Hobs |
|           |                     |
| 11        | 60 cm Built-in Hobs |
| 07        | 70 cm Built-in Hobs |
| 37        |                     |
| <b>51</b> | 90 cm Built-in Hobs |

#### 60 cm Electricial Hobs