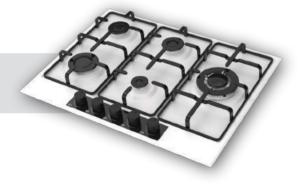

### Built-in Hob Series

| 5         | 30 cm Built-in Hobs |
|-----------|---------------------|
|           |                     |
| 9         | 45 cm Built-in Hobs |
|           |                     |
| 11        | 60 cm Built-in Hobs |
| 07        | 70 cm Built-in Hobs |
| 37        |                     |
| <b>51</b> | 90 cm Built-in Hobs |

#### 60 cm Electricial Hobs