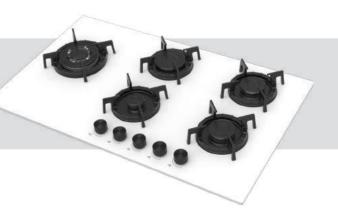

### Built-in Hob Series

| 5         | 30 cm Built-in Hobs |
|-----------|---------------------|
|           |                     |
| 9         | 45 cm Built-in Hobs |
|           |                     |
| 11        | 60 cm Built-in Hobs |
| 07        | 70 cm Built-in Hobs |
| 37        |                     |
| <b>51</b> | 90 cm Built-in Hobs |

#### 60 cm Electricial Hobs