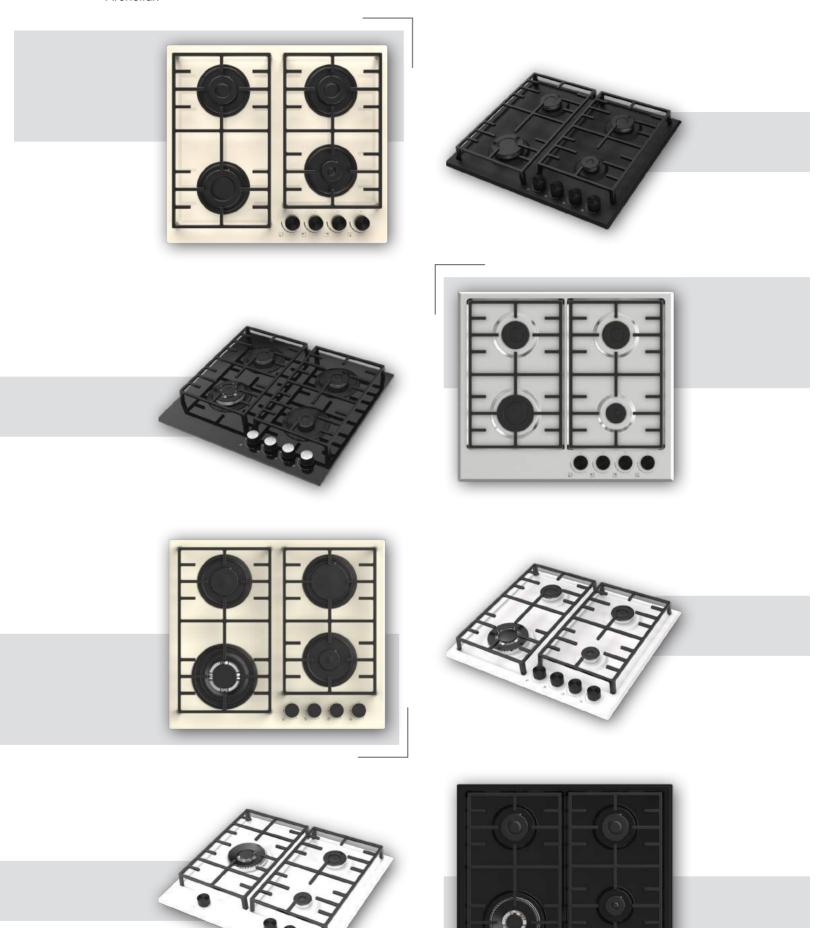

n Hobs |
| 07        | 70 cm Built-in Hobs |
| 37        |                     |
| <b>51</b> | 90 cm Built-in Hobs |

#### Built-in Oven Series



| Rustic Built-in Ovens              | 63 |
|------------------------------------|----|
|                                    |    |
| Mechanic Timer Built-in Ovens      | 65 |
|                                    |    |
| Visio Touch Control Built-in Ovens | 67 |
|                                    |    |
| Full Touch Control Built-in Oven   | 69 |











Aztech









Asil

Archellux -



7



## 45 cm Hobs







Alloga









Alloga





Beliz



Miran ———

Phyroo





Stallo

Inizio

Aztech Hellux Alloga Antique Flinn Stallo





"The signature of the simply-life"





































































































































#### 60 cm Electricial Hobs









### 70 cm Hobs



Alloga















### Stallo Series













### Flinn Series













### Miran Series















### Aren Series





























### **Asil Series**













# **Antique Series**











### Aren Series













### **Beliz Series**



# Phyroo Series



### **Inizio Series**











## **Hellux Series**

















# Alloga Series















### Stallo Series









### Flinn Series









## **Aztech Series**









### Miran Series







### Aren Series



### **Inizio Series**



# Beliz Phyroo







































# Visio Touch Control























### Built-in Hobs &Built-in Oven