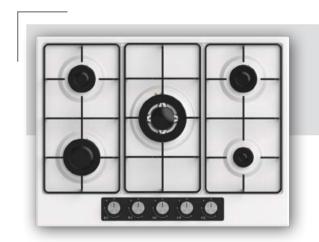

### Built-in Hob Series

| 5         | 30 cm Built-in Hobs |
|-----------|---------------------|
|           |                     |
| 9         | 45 cm Built-in Hobs |
|           |                     |
| 11        | 60 cm Built-in Hobs |
| 07        | 70 cm Built-in Hobs |
| 37        |                     |
| <b>51</b> | 90 cm Built-in Hobs |

## 45 cm Hobs

Alloga

Alloga

Beliz

Miran ———

Phyroo

Stallo

Inizio