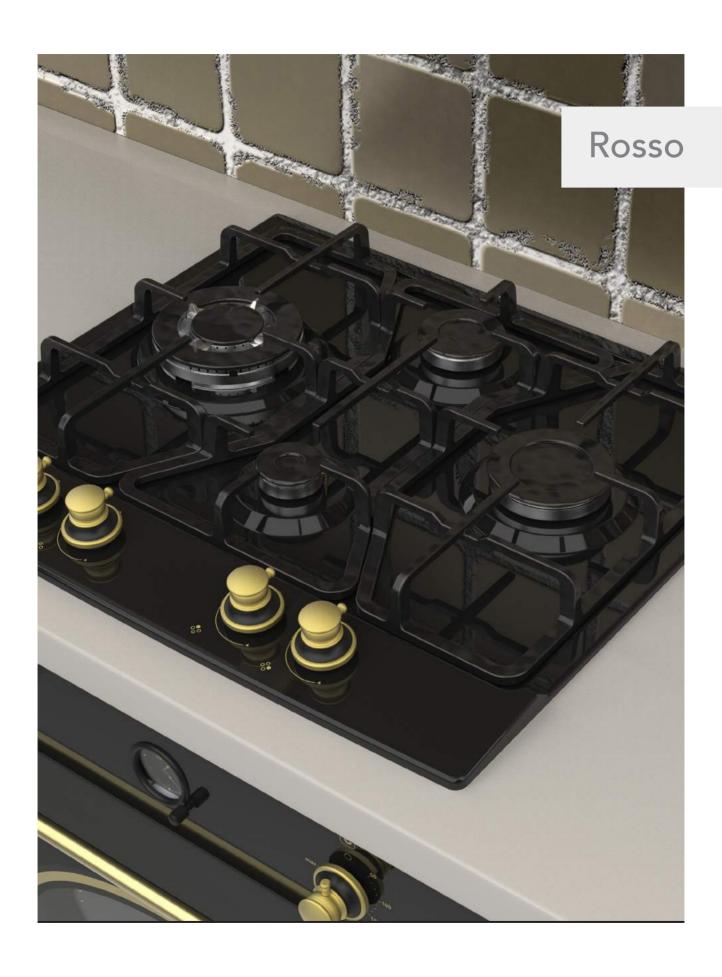

37        |                     |
| <b>51</b> | 90 cm Built-in Hobs |

#### Built-in Oven Series



| Rustic Built-in Ovens              | 63 |
|------------------------------------|----|
|                                    |    |
| Mechanic Timer Built-in Ovens      | 65 |
|                                    |    |
| Visio Touch Control Built-in Ovens | 67 |
|                                    |    |
| Full Touch Control Built-in Oven   | 69 |











Aztech









Asil

Archellux -



7



## 45 cm Hobs







Alloga









Alloga





Beliz



Miran ———

Phyroo





Stallo

Inizio

Aztech Hellux Alloga Antique Flinn Stallo





"The signature of the simply-life"





































































































































#### 60 cm Electricial Hobs









### 70 cm Hobs



Alloga















### Stallo Series













### Flinn Series













### Miran Series















### Aren Series





























### **Asil Series**













# **Antique Series**











### Aren Series













### **Beliz Series**



# Phyroo Series



### **Inizio Series**











## **Hellux Series**

















# Alloga Series















### Stallo Series









### Flinn Series









## **Aztech Series**









### Miran Series







### Aren Series



### **Inizio Series**



# Beliz Phyroo







































# Visio Touch Control























### Built-in Hobs &Built-in Oven







#### Bizimle iletişime geçin!

- www.a