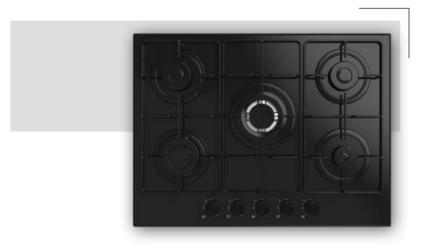

### Built-in Hob Series

| 5         | 30 cm Built-in Hobs |
|-----------|---------------------|
|           |                     |
| 9         | 45 cm Built-in Hobs |
|           |                     |
| 11        | 60 cm Built-in Hobs |
| 07        | 70 cm Built-in Hobs |
| 37        |                     |
| <b>51</b> | 90 cm Built-in Hobs |

## 45 cm Hobs

Alloga

Alloga

Beliz

Miran ———

Phyroo

Stallo

Inizio