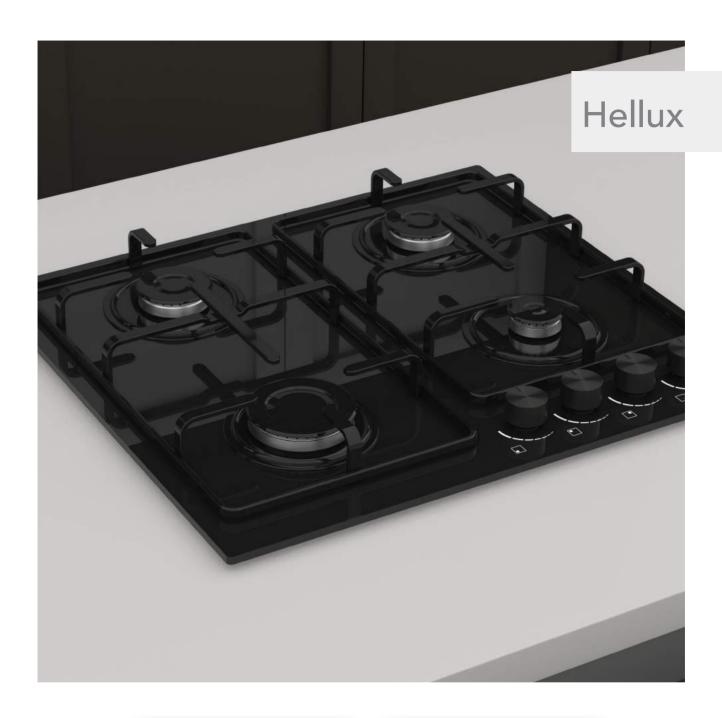

|                     |
| <b>51</b> | 90 cm Built-in Hobs |

#### Built-in Oven Series



| Rustic Built-in Ovens              | 63 |
|------------------------------------|----|
|                                    |    |
| Mechanic Timer Built-in Ovens      | 65 |
|                                    |    |
| Visio Touch Control Built-in Ovens | 67 |
|                                    |    |
| Full Touch Control Built-in Oven   | 69 |











Aztech









Asil

Archellux -



7



## 45 cm Hobs







Alloga









Alloga





Beliz



Miran ———

Phyroo





Stallo

Inizio

Aztech Hellux Alloga Antique Flinn Stallo





"The signature of the simply-life"





































































































































#### 60 cm Electricial Hobs









### 70 cm Hobs



Alloga















### Stallo Series













### Flinn Series













### Miran Series















### Aren Series





























### **Asil Series**













# **Antique Series**











### Aren Series













### **Beliz Series**



# Phyroo Series



### **Inizio Series**











## **Hellux Series**

















# Alloga Series















### Stallo Series









### Flinn Series









## **Aztech Series**









### Miran Series







### Aren Series



### **Inizio Series**



# Beliz Phyroo







































# Visio Touch Control























### Built-in Hobs &Built-in Oven







#### Bizimle iletişime geçin!

- www.arche