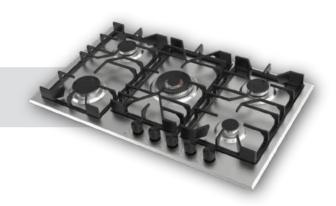

### Built-in Hob Series

| 5         | 30 cm Built-in Hobs |
|-----------|---------------------|
|           |                     |
| 9         | 45 cm Built-in Hobs |
|           |                     |
| 11        | 60 cm Built-in Hobs |
| 07        | 70 cm Built-in Hobs |
| 37        |                     |
| <b>51</b> | 90 cm Built-in Hobs |