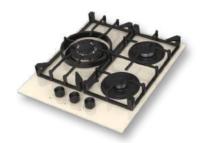

Built-in Hob Series



| 5         | 30 cm Built-in Hobs |
|-----------|---------------------|
|           |                     |
| 9         | 45 cm Built-in Hobs |
|           |                     |
| 11        | 60 cm Built-in Hobs |
| 07        | 70 cm Built-in Hobs |
| 37        |                     |
| <b>51</b> | 90 cm Built-in Hobs |

#### Built-in Oven Series



| Rustic Built-in Ovens              | 63 |
|------------------------------------|----|
|                                    |    |
| Mechanic Timer Built-in Ovens      | 65 |
|                                    |    |
| Visio Touch Control Built-in Ovens | 67 |
|                                    |    |
| Full Touch Control Built-in Oven   | 69 |











Aztech









Asil

Archellux -



7



## 45 cm Hobs







Alloga









Alloga





Beliz



Miran ———

Phyroo





Stallo

Inizio

Aztech Hellux Alloga Antique Flinn Stallo





"The signature of the simply-life"





































































































































#### 60 cm Electricial Hobs









### 70 cm Hobs



Alloga















### Stallo Series













### Flinn Series













### Miran Series















### Aren Series





























### **Asil Series**













# **Antique Series**











### Aren Series













### **Beliz Series**



# Phyroo Series



### **Inizio Series**











## **Hellux Series**

















# Alloga Series















### Stallo Series









### Flinn Series