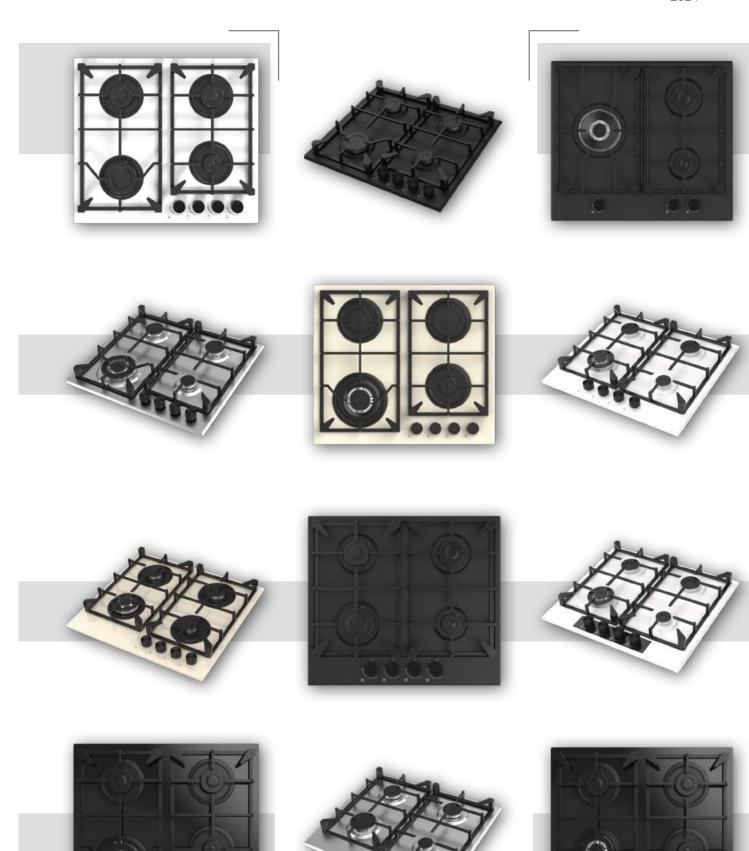

bs |
|           |                     |
| 11        | 60 cm Built-in Hobs |
| 07        | 70 cm Built-in Hobs |
| 37        |                     |
| <b>51</b> | 90 cm Built-in Hobs |

#### Built-in Oven Series



| Rustic Built-in Ovens              | 63 |
|------------------------------------|----|
|                                    |    |
| Mechanic Timer Built-in Ovens      | 65 |
|                                    |    |
| Visio Touch Control Built-in Ovens | 67 |
|                                    |    |
| Full Touch Control Built-in Oven   | 69 |











Aztech









Asil

Archellux -



7



## 45 cm Hobs







Alloga









Alloga





Beliz



Miran ———

Phyroo





Stallo

Inizio

Aztech Hellux Alloga Antique Flinn Stallo





"The signature of the simply-life"





































































































































#### 60 cm Electricial Hobs









### 70 cm Hobs



Alloga















### Stallo Series













### Flinn Series













### Miran Series















### Aren Series





























### **Asil Series**













# **Antique Series**











### Aren Series













### **Beliz Series**



# Phyroo Series



### **Inizio Series**











## **Hellux Series**

















# Alloga Series















### Stallo Series









### Flinn Series









## **Aztech Series**









### Miran Series







### Aren Series



### **Inizio Series**



# Beliz Phyroo







































# Visio T