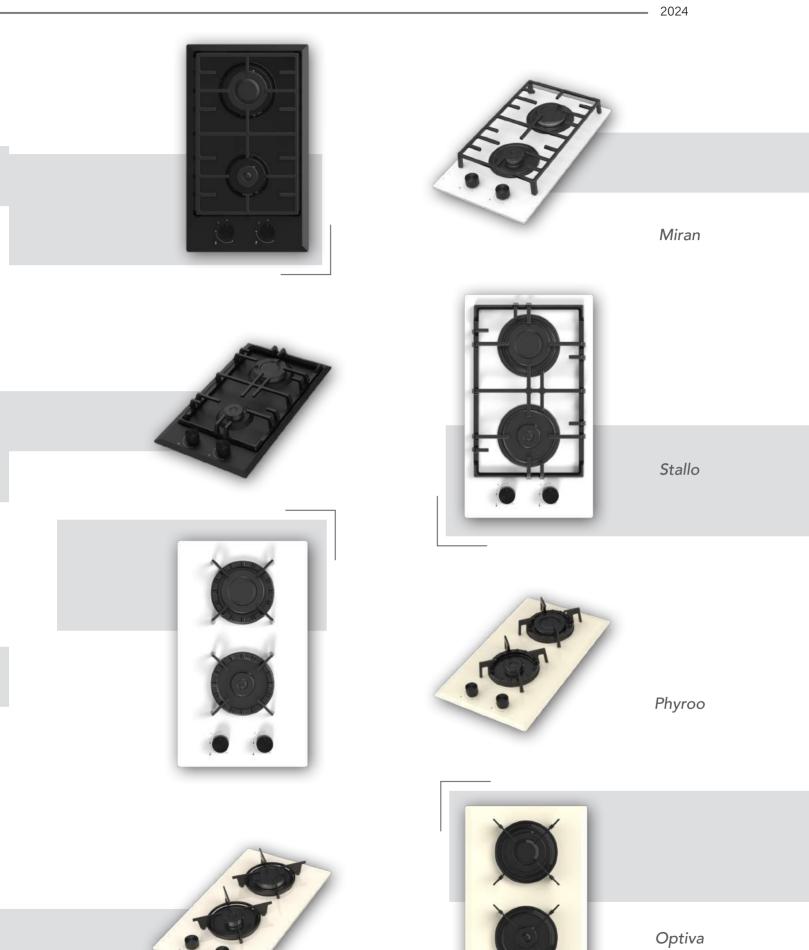

## CONTENT

### Built-in Hob Series



| 5         | 30 cm Built-in Hobs |
|-----------|---------------------|
|           |                     |
| 9         | 45 cm Built-in Hobs |
|           |                     |
| 11        | 60 cm Built-in Hobs |
| 07        | 70 cm Built-in Hobs |
| 37        |                     |
| <b>51</b> | 90 cm Built-in Hobs |

#### Built-in Oven Series



| Rustic Built-in Ovens              | 63 |
|------------------------------------|----|
|                                    |    |
| Mechanic Timer Built-in Ovens      | 65 |
|                                    |    |
| Visio Touch Control Built-in Ovens | 67 |
|                                    |    |
| Full Touch Control Built-in Oven   | 69 |











Aztech









Asil

Archellux -



7



## 45 cm Hobs







Alloga









Alloga





Beliz



Miran ———

Phyroo





Stallo

Inizio

Aztech Hellux Alloga Antique Flinn Stallo





"The signature of the simply-life"





































































































































#### 60 cm Electricial Hobs









### 70 cm Hobs



Alloga















### Stallo Series













### Flinn Series













### Miran Series















### Aren Series





























### **Asil Series**













# **Antique Series**











### Aren Series













### **Beliz Series**



# Phyroo Series



### **Inizio Series**











## **Hellux Series**

















# Alloga Series















### Stallo Series









### F